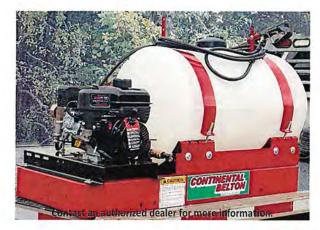

#### WHOLEGOODS TABLE OF CONTENTS

| MODEL                                                                                                                                                                                                                                                                                                                                               | WEIGHT                                                                             | LIST                                                                                                                                                                            |   |
|-----------------------------------------------------------------------------------------------------------------------------------------------------------------------------------------------------------------------------------------------------------------------------------------------------------------------------------------------------|------------------------------------------------------------------------------------|---------------------------------------------------------------------------------------------------------------------------------------------------------------------------------|---|
|                                                                                                                                                                                                                                                                                                                                                     | R/                                                                                 | AKES Pg 4-5                                                                                                                                                                     |   |
| GB08                                                                                                                                                                                                                                                                                                                                                | 1610#                                                                              | \$9,738.00                                                                                                                                                                      |   |
| GB10                                                                                                                                                                                                                                                                                                                                                | 1775#                                                                              | \$10,600.00                                                                                                                                                                     | 1 |
| GB12                                                                                                                                                                                                                                                                                                                                                | 2005#                                                                              | \$11,798.00                                                                                                                                                                     |   |
|                                                                                                                                                                                                                                                                                                                                                     |                                                                                    |                                                                                                                                                                                 |   |
| BALE BUGGY Pg 6-7                                                                                                                                                                                                                                                                                                                                   |                                                                                    | \$3,004.00                                                                                                                                                                      |   |
| GOOSENECK INLINE HAY TRAILER REAR LOAD                                                                                                                                                                                                                                                                                                              | Pg 8-9                                                                             |                                                                                                                                                                                 |   |
| HL25 GN                                                                                                                                                                                                                                                                                                                                             | 150.5                                                                              | \$17,670.00                                                                                                                                                                     |   |
| HL32                                                                                                                                                                                                                                                                                                                                                | 3700#                                                                              | \$19,396.00                                                                                                                                                                     |   |
| HL36                                                                                                                                                                                                                                                                                                                                                | 3940#                                                                              | \$20,434.00                                                                                                                                                                     |   |
| HL40                                                                                                                                                                                                                                                                                                                                                | 4240#                                                                              | \$21,542.00                                                                                                                                                                     |   |
|                                                                                                                                                                                                                                                                                                                                                     |                                                                                    |                                                                                                                                                                                 |   |
| DOUBLE DUMP INLINE HAY TRAILER REAR LOA                                                                                                                                                                                                                                                                                                             |                                                                                    |                                                                                                                                                                                 |   |
| MGL27                                                                                                                                                                                                                                                                                                                                               | 7380#                                                                              | \$35,563.00                                                                                                                                                                     |   |
| MGL33                                                                                                                                                                                                                                                                                                                                               | 8970#                                                                              | \$37,474.00                                                                                                                                                                     |   |
| MGL37                                                                                                                                                                                                                                                                                                                                               | 9660#                                                                              | \$40,575.00                                                                                                                                                                     |   |
| MGL42                                                                                                                                                                                                                                                                                                                                               | 10500#                                                                             | \$43,552.00                                                                                                                                                                     |   |
| MGL53                                                                                                                                                                                                                                                                                                                                               |                                                                                    | \$105,073.00                                                                                                                                                                    |   |
|                                                                                                                                                                                                                                                                                                                                                     | Contractor Contractor                                                              |                                                                                                                                                                                 |   |
| GOOSENECK INDIVIDUAL DUMP SPEAR SIDE LC                                                                                                                                                                                                                                                                                                             |                                                                                    |                                                                                                                                                                                 |   |
| 5BN-S                                                                                                                                                                                                                                                                                                                                               | 4160#                                                                              | \$21,534.00                                                                                                                                                                     | - |
| 6BN-5                                                                                                                                                                                                                                                                                                                                               | 4620#                                                                              | \$24,200.00                                                                                                                                                                     |   |
| PUMPER PULL INDIVIDUAL DUMP SPEAR SIDE                                                                                                                                                                                                                                                                                                              | OAD (Now Style C                                                                   | viari Br 12 12                                                                                                                                                                  |   |
| 3BB-S                                                                                                                                                                                                                                                                                                                                               | LOAD (New Style Ca                                                                 |                                                                                                                                                                                 |   |
| 488-S                                                                                                                                                                                                                                                                                                                                               | 2780#                                                                              | \$14,440.00                                                                                                                                                                     |   |
| 466-5<br>588-S                                                                                                                                                                                                                                                                                                                                      | 3660#                                                                              | \$17,355.00<br>\$19,862.00                                                                                                                                                      |   |
| 56-365                                                                                                                                                                                                                                                                                                                                              | #000C                                                                              | \$19,002.00                                                                                                                                                                     |   |
| GOOSENECK INDIVIDUAL DUMP (Old Style Carr                                                                                                                                                                                                                                                                                                           | rier) Pg 12-13                                                                     |                                                                                                                                                                                 |   |
| 5BN                                                                                                                                                                                                                                                                                                                                                 |                                                                                    | ALC 455 00                                                                                                                                                                      |   |
|                                                                                                                                                                                                                                                                                                                                                     | 3320#                                                                              | \$16,455.00                                                                                                                                                                     |   |
|                                                                                                                                                                                                                                                                                                                                                     | 3320#                                                                              | \$16,455.00<br>\$18,023.00                                                                                                                                                      |   |
| 6BN                                                                                                                                                                                                                                                                                                                                                 | 3800#                                                                              | \$16,455.00<br>\$18,023.00                                                                                                                                                      |   |
| 6BN<br>BUMPER PULL INDIVIDUAL DUMP (Old Style Ca                                                                                                                                                                                                                                                                                                    | 3800#                                                                              | \$18,023.00                                                                                                                                                                     |   |
| 6BN<br>BUMPER PULL INDIVIDUAL DUMP (Old Style Ca<br>3BB                                                                                                                                                                                                                                                                                             | 3800#                                                                              | \$18,023.00<br>\$9,008.00                                                                                                                                                       |   |
| 6BN<br>BUMPER PULL INDIVIDUAL DUMP (Old Style Ca<br>3BB<br>4BB                                                                                                                                                                                                                                                                                      | 3800#<br>Irrier) Pg 12-13<br>2380#                                                 | \$18,023.00<br>\$9,008.00<br>\$13,340,00                                                                                                                                        |   |
| 6BN<br>BUMPER PULL INDIVIDUAL DUMP (Old Style Ca<br>3BB                                                                                                                                                                                                                                                                                             | 3800#                                                                              | \$18,023.00<br>\$9,008.00                                                                                                                                                       |   |
| 6BN<br>BUMPER PULL INDIVIDUAL DUMP (Old Style Ca<br>3BB<br>4BB<br>5BB                                                                                                                                                                                                                                                                               | 3800#<br>Irrier) Pg 12-13<br>2380#<br>2680#                                        | \$18,023.00<br>\$9,008.00<br>\$13,340,00                                                                                                                                        |   |
| 6BN<br>BUMPER PULL INDIVIDUAL DUMP (Old Style Ca<br>3BB<br>4BB<br>5BB<br>BUMPER PULL INLINE HAY TRAILER REAR LOAD                                                                                                                                                                                                                                   | 3800#<br>irrier) Pg 12-13<br>2380#<br>2680#<br>Pg 12-13                            | \$18,023.00<br>\$9,008.00<br>\$13,340.00<br>\$14,758.00                                                                                                                         |   |
| 6BN<br>BUMPER PULL INDIVIDUAL DUMP (Old Style Ca<br>3BB<br>4BB<br>5BB                                                                                                                                                                                                                                                                               | 3800#<br>Irrier) Pg 12-13<br>2380#<br>2680#                                        | \$18,023.00<br>\$9,008.00<br>\$13,340,00                                                                                                                                        |   |
| 6BN<br>BUMPER PULL INDIVIDUAL DUMP (Old Style Ca<br>3BB<br>4BB<br>5BB<br>BUMPER PULL INLINE HAY TRAILER REAR LOAD<br>HL25                                                                                                                                                                                                                           | 3800#<br>irrier) Pg 12-13<br>2380#<br>2680#<br>Pg 12-13                            | \$18,023.00<br>\$9,008.00<br>\$13,340.00<br>\$14,758.00                                                                                                                         |   |
| 6BN<br>BUMPER PULL INDIVIDUAL DUMP (Old Style Ca<br>3BB<br>4BB<br>5BB<br>BUMPER PULL INLINE HAY TRAILER REAR LOAD<br>HL25<br>HAYVAN GRAIN DRILLS Pg 14-15                                                                                                                                                                                           | 3800#<br>arrier) Pg 12-13<br>2380#<br>2680#<br>Pg 12-13<br>3060#                   | \$18,023.00<br>\$9,008.00<br>\$13,340,00<br>\$14,758.00<br>\$16,420.00                                                                                                          |   |
| 6BN<br>BUMPER PULL INDIVIDUAL DUMP (Old Style Ca<br>3BB<br>4BB<br>5BB<br>BUMPER PULL INLINE HAY TRAILER REAR LOAD<br>HL25<br>HAYVAN GRAIN DRILLS Pg 14-15<br>D80-LB (LEGUME BOX)                                                                                                                                                                    | 3800#<br>irrier) Pg 12-13<br>2380#<br>2680#<br>Pg 12-13<br>3060#<br>2460#          | \$18,023.00<br>\$9,008.00<br>\$13,340.00<br>\$14,758.00<br>\$16,420.00<br>\$28,821.00                                                                                           |   |
| 6BN<br>BUMPER PULL INDIVIDUAL DUMP (Old Style Ca<br>3BB<br>4BB<br>5BB<br>BUMPER PULL INLINE HAY TRAILER REAR LOAD<br>HL25<br>HAYVAN GRAIN DRILLS Pg 14-15<br>D80-LB (LEGUME BOX)<br>D120-LB (LEGUME BOX)                                                                                                                                            | 3800#<br>3800#<br>2380#<br>2380#<br>2680#<br>9 Pg 12-13<br>3060#<br>2460#<br>3080# | \$18,023.00<br>\$9,008.00<br>\$13,340.00<br>\$14,758.00<br>\$16,420.00<br>\$28,821.00<br>\$34,782.00                                                                            |   |
| 6BN<br>BUMPER PULL INDIVIDUAL DUMP (Old Style Ca<br>3BB<br>4BB<br>5BB<br>BUMPER PULL INLINE HAY TRAILER REAR LOAD<br>HL25<br>HAYVAN GRAIN DRILLS Pg 14-15<br>D80-LB (LEGUME BOX)                                                                                                                                                                    | 3800#<br>irrier) Pg 12-13<br>2380#<br>2680#<br>Pg 12-13<br>3060#<br>2460#          | \$18,023.00<br>\$9,008.00<br>\$13,340.00<br>\$14,758.00<br>\$16,420.00<br>\$28,821.00                                                                                           |   |
| 6BN<br>BUMPER PULL INDIVIDUAL DUMP (Old Style Ca<br>3BB<br>4BB<br>5BB<br>BUMPER PULL INLINE HAY TRAILER REAR LOAD<br>HL25<br>HAYVAN GRAIN DRILLS Pg 14-15<br>D80-LB (LEGUME BOX)<br>D120-LB (LEGUME BOX)                                                                                                                                            | 3800#<br>3800#<br>2380#<br>2380#<br>2680#<br>9 Pg 12-13<br>3060#<br>2460#<br>3080# | \$18,023.00<br>\$9,008.00<br>\$13,340.00<br>\$14,758.00<br>\$16,420.00<br>\$28,821.00<br>\$34,782.00                                                                            |   |
| 6BN<br>BUMPER PULL INDIVIDUAL DUMP (Old Style Ca<br>3BB<br>4BB<br>5BB<br>BUMPER PULL INLINE HAY TRAILER REAR LOAD<br>HL25<br>HAYVAN GRAIN DRILLS Pg 14-15<br>D80-LB (LEGUME BOX)<br>D120-LB (LEGUME BOX)<br>D160-LB (LEGUME BOX)                                                                                                                    | 3800#<br>3800#<br>2380#<br>2380#<br>2680#<br>9 Pg 12-13<br>3060#<br>2460#<br>3080# | \$18,023.00<br>\$9,008.00<br>\$13,340.00<br>\$14,758.00<br>\$16,420.00<br>\$28,821.00<br>\$34,782.00<br>\$38,758.00                                                             |   |
| 6BN<br>BUMPER PULL INDIVIDUAL DUMP (Old Style Ca<br>3BB<br>4BB<br>5BB<br>BUMPER PULL INLINE HAY TRAILER REAR LOAD<br>HL25<br>HAYVAN GRAIN DRILLS Pg 14-15<br>D80-LB (LEGUME BOX)<br>D120-LB (LEGUME BOX)<br>D160-LB (LEGUME BOX)<br>D160-LB (LEGUME BOX)                                                                                            | 3800#<br>3800#<br>2380#<br>2380#<br>2680#<br>9 Pg 12-13<br>3060#<br>2460#<br>3080# | \$18,023.00<br>\$9,008.00<br>\$13,340.00<br>\$14,758.00<br>\$16,420.00<br>\$28,821.00<br>\$34,782.00<br>\$38,758.00<br>\$26,960.00                                              |   |
| 6BN<br>BUMPER PULL INDIVIDUAL DUMP (Old Style Ca<br>3BB<br>4BB<br>5BB<br>BUMPER PULL INLINE HAY TRAILER REAR LOAD<br>HL25<br>HAYVAN GRAIN DRILLS Pg 14-15<br>D80-LB (LEGUME BOX)<br>D120-LB (LEGUME BOX)<br>D120-LB (LEGUME BOX)<br>D160-LB (LEGUME BOX)<br>D160-LB (LEGUME BOX)<br>D160-LB (LEGUME BOX)                                            | 3800#<br>3800#<br>2380#<br>2380#<br>2680#<br>9 Pg 12-13<br>3060#<br>2460#<br>3080# | \$18,023.00<br>\$9,008.00<br>\$13,340,00<br>\$14,758.00<br>\$16,420.00<br>\$28,821.00<br>\$34,782.00<br>\$34,782.00<br>\$38,758.00<br>\$26,960.00<br>\$31,920.00                |   |
| 6BN<br>BUMPER PULL INDIVIDUAL DUMP (Old Style Ca<br>3BB<br>4BB<br>5BB<br>BUMPER PULL INLINE HAY TRAILER REAR LOAD<br>HL25<br>HAYVAN GRAIN DRILLS Pg 14-15<br>D80-LB (LEGUME BOX)<br>D120-LB (LEGUME BOX)<br>D120-LB (LEGUME BOX)<br>D160-LB (LEGUME BOX)<br>D160-LB (LEGUME BOX)<br>D160 (LARGE BOX ONLY)<br>D160 (LARGE BOX ONLY)                  | 3800#<br>3800#<br>2380#<br>2380#<br>2680#<br>9 Pg 12-13<br>3060#<br>2460#<br>3080# | \$18,023.00<br>\$9,008.00<br>\$13,340,00<br>\$14,758.00<br>\$16,420.00<br>\$28,821.00<br>\$34,782.00<br>\$34,782.00<br>\$38,758.00<br>\$26,960.00<br>\$31,920.00                |   |
| 6BN<br>BUMPER PULL INDIVIDUAL DUMP (Old Style Ca<br>3BB<br>4BB<br>5BB<br>BUMPER PULL INLINE HAY TRAILER REAR LOAD<br>HL25<br>HAYVAN GRAIN DRILLS Pg 14-15<br>D80-LB (LEGUME BOX)<br>D120-LB (LEGUME BOX)<br>D120-LB (LEGUME BOX)<br>D160-LB (LEGUME BOX)<br>D160-LB (LEGUME BOX)<br>D160 (LARGE BOX ONLY)<br>D160 (LARGE BOX ONLY)<br>CHAIN HARROWS | 3800#<br>3800#<br>2380#<br>2380#<br>2680#<br>9 Pg 12-13<br>3060#<br>2460#<br>3080# | \$18,023.00<br>\$9,008.00<br>\$13,340.00<br>\$14,758.00<br>\$16,420.00<br>\$28,821.00<br>\$34,782.00<br>\$34,782.00<br>\$38,758.00<br>\$26,960.00<br>\$31,920.00<br>\$35,037.00 |   |