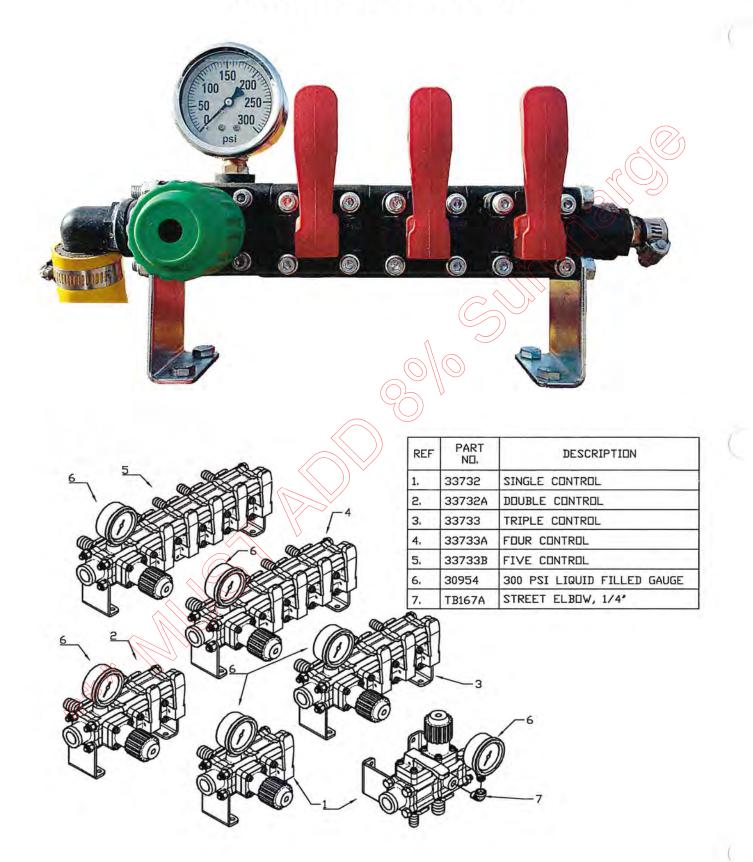

#### WHOLEGOODS TABLE OF CONTENTS

| MODEL                                                                                                                                                                                                                                                                                                                                               | WEIGHT                                                                             | LIST                                                                                                                                                                            |   |
|-----------------------------------------------------------------------------------------------------------------------------------------------------------------------------------------------------------------------------------------------------------------------------------------------------------------------------------------------------|------------------------------------------------------------------------------------|---------------------------------------------------------------------------------------------------------------------------------------------------------------------------------|---|
|                                                                                                                                                                                                                                                                                                                                                     | R/                                                                                 | AKES Pg 4-5                                                                                                                                                                     |   |
| GB08                                                                                                                                                                                                                                                                                                                                                | 1610#                                                                              | \$9,738.00                                                                                                                                                                      |   |
| GB10                                                                                                                                                                                                                                                                                                                                                | 1775#                                                                              | \$10,600.00                                                                                                                                                                     | 1 |
| GB12                                                                                                                                                                                                                                                                                                                                                | 2005#                                                                              | \$11,798.00                                                                                                                                                                     |   |
|                                                                                                                                                                                                                                                                                                                                                     |                                                                                    |                                                                                                                                                                                 |   |
| BALE BUGGY Pg 6-7                                                                                                                                                                                                                                                                                                                                   |                                                                                    | \$3,004.00                                                                                                                                                                      |   |
| GOOSENECK INLINE HAY TRAILER REAR LOAD                                                                                                                                                                                                                                                                                                              | Pg 8-9                                                                             |                                                                                                                                                                                 |   |
| HL25 GN                                                                                                                                                                                                                                                                                                                                             | 150.5                                                                              | \$17,670.00                                                                                                                                                                     |   |
| HL32                                                                                                                                                                                                                                                                                                                                                | 3700#                                                                              | \$19,396.00                                                                                                                                                                     |   |
| HL36                                                                                                                                                                                                                                                                                                                                                | 3940#                                                                              | \$20,434.00                                                                                                                                                                     |   |
| HL40                                                                                                                                                                                                                                                                                                                                                | 4240#                                                                              | \$21,542.00                                                                                                                                                                     |   |
|                                                                                                                                                                                                                                                                                                                                                     |                                                                                    |                                                                                                                                                                                 |   |
| DOUBLE DUMP INLINE HAY TRAILER REAR LOA                                                                                                                                                                                                                                                                                                             |                                                                                    |                                                                                                                                                                                 |   |
| MGL27                                                                                                                                                                                                                                                                                                                                               | 7380#                                                                              | \$35,563.00                                                                                                                                                                     |   |
| MGL33                                                                                                                                                                                                                                                                                                                                               | 8970#                                                                              | \$37,474.00                                                                                                                                                                     |   |
| MGL37                                                                                                                                                                                                                                                                                                                                               | 9660#                                                                              | \$40,575.00                                                                                                                                                                     |   |
| MGL42                                                                                                                                                                                                                                                                                                                                               | 10500#                                                                             | \$43,552.00                                                                                                                                                                     |   |
| MGL53                                                                                                                                                                                                                                                                                                                                               |                                                                                    | \$105,073.00                                                                                                                                                                    |   |
|                                                                                                                                                                                                                                                                                                                                                     | Contractor Contractor                                                              |                                                                                                                                                                                 |   |
| GOOSENECK INDIVIDUAL DUMP SPEAR SIDE LC                                                                                                                                                                                                                                                                                                             |                                                                                    |                                                                                                                                                                                 |   |
| 5BN-S                                                                                                                                                                                                                                                                                                                                               | 4160#                                                                              | \$21,534.00                                                                                                                                                                     | - |
| 6BN-5                                                                                                                                                                                                                                                                                                                                               | 4620#                                                                              | \$24,200.00                                                                                                                                                                     |   |
| PUMPER PULL INDIVIDUAL DUMP SPEAR SIDE                                                                                                                                                                                                                                                                                                              | OAD (Now Style C                                                                   | viari Br 12 12                                                                                                                                                                  |   |
| 3BB-S                                                                                                                                                                                                                                                                                                                                               | LOAD (New Style Ca                                                                 |                                                                                                                                                                                 |   |
| 488-S                                                                                                                                                                                                                                                                                                                                               | 2780#                                                                              | \$14,440.00                                                                                                                                                                     |   |
| 466-5<br>588-S                                                                                                                                                                                                                                                                                                                                      | 3660#                                                                              | \$17,355.00<br>\$19,862.00                                                                                                                                                      |   |
| 56-365                                                                                                                                                                                                                                                                                                                                              | #000C                                                                              | \$19,002.00                                                                                                                                                                     |   |
| GOOSENECK INDIVIDUAL DUMP (Old Style Carr                                                                                                                                                                                                                                                                                                           | rier) Pg 12-13                                                                     |                                                                                                                                                                                 |   |
| 5BN                                                                                                                                                                                                                                                                                                                                                 |                                                                                    | ALC 455 00                                                                                                                                                                      |   |
|                                                                                                                                                                                                                                                                                                                                                     | 3320#                                                                              | \$16,455.00                                                                                                                                                                     |   |
|                                                                                                                                                                                                                                                                                                                                                     | 3320#                                                                              | \$16,455.00<br>\$18,023.00                                                                                                                                                      |   |
| 6BN                                                                                                                                                                                                                                                                                                                                                 | 3800#                                                                              | \$16,455.00<br>\$18,023.00                                                                                                                                                      |   |
| 6BN<br>BUMPER PULL INDIVIDUAL DUMP (Old Style Ca                                                                                                                                                                                                                                                                                                    | 3800#                                                                              | \$18,023.00                                                                                                                                                                     |   |
| 6BN<br>BUMPER PULL INDIVIDUAL DUMP (Old Style Ca<br>3BB                                                                                                                                                                                                                                                                                             | 3800#                                                                              | \$18,023.00<br>\$9,008.00                                                                                                                                                       |   |
| 6BN<br>BUMPER PULL INDIVIDUAL DUMP (Old Style Ca<br>3BB<br>4BB                                                                                                                                                                                                                                                                                      | 3800#<br>Irrier) Pg 12-13<br>2380#                                                 | \$18,023.00<br>\$9,008.00<br>\$13,340,00                                                                                                                                        |   |
| 6BN<br>BUMPER PULL INDIVIDUAL DUMP (Old Style Ca<br>3BB                                                                                                                                                                                                                                                                                             | 3800#                                                                              | \$18,023.00<br>\$9,008.00                                                                                                                                                       |   |
| 6BN<br>BUMPER PULL INDIVIDUAL DUMP (Old Style Ca<br>3BB<br>4BB<br>5BB                                                                                                                                                                                                                                                                               | 3800#<br>Irrier) Pg 12-13<br>2380#<br>2680#                                        | \$18,023.00<br>\$9,008.00<br>\$13,340,00                                                                                                                                        |   |
| 6BN<br>BUMPER PULL INDIVIDUAL DUMP (Old Style Ca<br>3BB<br>4BB<br>5BB<br>BUMPER PULL INLINE HAY TRAILER REAR LOAD                                                                                                                                                                                                                                   | 3800#<br>irrier) Pg 12-13<br>2380#<br>2680#<br>Pg 12-13                            | \$18,023.00<br>\$9,008.00<br>\$13,340.00<br>\$14,758.00                                                                                                                         |   |
| 6BN<br>BUMPER PULL INDIVIDUAL DUMP (Old Style Ca<br>3BB<br>4BB<br>5BB                                                                                                                                                                                                                                                                               | 3800#<br>Irrier) Pg 12-13<br>2380#<br>2680#                                        | \$18,023.00<br>\$9,008.00<br>\$13,340,00                                                                                                                                        |   |
| 6BN<br>BUMPER PULL INDIVIDUAL DUMP (Old Style Ca<br>3BB<br>4BB<br>5BB<br>BUMPER PULL INLINE HAY TRAILER REAR LOAD<br>HL25                                                                                                                                                                                                                           | 3800#<br>irrier) Pg 12-13<br>2380#<br>2680#<br>Pg 12-13                            | \$18,023.00<br>\$9,008.00<br>\$13,340.00<br>\$14,758.00                                                                                                                         |   |
| 6BN<br>BUMPER PULL INDIVIDUAL DUMP (Old Style Ca<br>3BB<br>4BB<br>5BB<br>BUMPER PULL INLINE HAY TRAILER REAR LOAD<br>HL25<br>HAYVAN GRAIN DRILLS Pg 14-15                                                                                                                                                                                           | 3800#<br>arrier) Pg 12-13<br>2380#<br>2680#<br>Pg 12-13<br>3060#                   | \$18,023.00<br>\$9,008.00<br>\$13,340,00<br>\$14,758.00<br>\$16,420.00                                                                                                          |   |
| 6BN<br>BUMPER PULL INDIVIDUAL DUMP (Old Style Ca<br>3BB<br>4BB<br>5BB<br>BUMPER PULL INLINE HAY TRAILER REAR LOAD<br>HL25<br>HAYVAN GRAIN DRILLS Pg 14-15<br>D80-LB (LEGUME BOX)                                                                                                                                                                    | 3800#<br>irrier) Pg 12-13<br>2380#<br>2680#<br>Pg 12-13<br>3060#<br>2460#          | \$18,023.00<br>\$9,008.00<br>\$13,340.00<br>\$14,758.00<br>\$16,420.00<br>\$28,821.00                                                                                           |   |
| 6BN<br>BUMPER PULL INDIVIDUAL DUMP (Old Style Ca<br>3BB<br>4BB<br>5BB<br>BUMPER PULL INLINE HAY TRAILER REAR LOAD<br>HL25<br>HAYVAN GRAIN DRILLS Pg 14-15<br>D80-LB (LEGUME BOX)<br>D120-LB (LEGUME BOX)                                                                                                                                            | 3800#<br>3800#<br>2380#<br>2380#<br>2680#<br>9 Pg 12-13<br>3060#<br>2460#<br>3080# | \$18,023.00<br>\$9,008.00<br>\$13,340.00<br>\$14,758.00<br>\$16,420.00<br>\$28,821.00<br>\$34,782.00                                                                            |   |
| 6BN<br>BUMPER PULL INDIVIDUAL DUMP (Old Style Ca<br>3BB<br>4BB<br>5BB<br>BUMPER PULL INLINE HAY TRAILER REAR LOAD<br>HL25<br>HAYVAN GRAIN DRILLS Pg 14-15<br>D80-LB (LEGUME BOX)                                                                                                                                                                    | 3800#<br>irrier) Pg 12-13<br>2380#<br>2680#<br>Pg 12-13<br>3060#<br>2460#          | \$18,023.00<br>\$9,008.00<br>\$13,340.00<br>\$14,758.00<br>\$16,420.00<br>\$28,821.00                                                                                           |   |
| 6BN<br>BUMPER PULL INDIVIDUAL DUMP (Old Style Ca<br>3BB<br>4BB<br>5BB<br>BUMPER PULL INLINE HAY TRAILER REAR LOAD<br>HL25<br>HAYVAN GRAIN DRILLS Pg 14-15<br>D80-LB (LEGUME BOX)<br>D120-LB (LEGUME BOX)                                                                                                                                            | 3800#<br>3800#<br>2380#<br>2380#<br>2680#<br>9 Pg 12-13<br>3060#<br>2460#<br>3080# | \$18,023.00<br>\$9,008.00<br>\$13,340.00<br>\$14,758.00<br>\$16,420.00<br>\$28,821.00<br>\$34,782.00                                                                            |   |
| 6BN<br>BUMPER PULL INDIVIDUAL DUMP (Old Style Ca<br>3BB<br>4BB<br>5BB<br>BUMPER PULL INLINE HAY TRAILER REAR LOAD<br>HL25<br>HAYVAN GRAIN DRILLS Pg 14-15<br>D80-LB (LEGUME BOX)<br>D120-LB (LEGUME BOX)<br>D160-LB (LEGUME BOX)                                                                                                                    | 3800#<br>3800#<br>2380#<br>2380#<br>2680#<br>9 Pg 12-13<br>3060#<br>2460#<br>3080# | \$18,023.00<br>\$9,008.00<br>\$13,340.00<br>\$14,758.00<br>\$16,420.00<br>\$28,821.00<br>\$34,782.00<br>\$38,758.00                                                             |   |
| 6BN<br>BUMPER PULL INDIVIDUAL DUMP (Old Style Ca<br>3BB<br>4BB<br>5BB<br>BUMPER PULL INLINE HAY TRAILER REAR LOAD<br>HL25<br>HAYVAN GRAIN DRILLS Pg 14-15<br>D80-LB (LEGUME BOX)<br>D120-LB (LEGUME BOX)<br>D160-LB (LEGUME BOX)<br>D160-LB (LEGUME BOX)                                                                                            | 3800#<br>3800#<br>2380#<br>2380#<br>2680#<br>9 Pg 12-13<br>3060#<br>2460#<br>3080# | \$18,023.00<br>\$9,008.00<br>\$13,340.00<br>\$14,758.00<br>\$16,420.00<br>\$28,821.00<br>\$34,782.00<br>\$38,758.00<br>\$26,960.00                                              |   |
| 6BN<br>BUMPER PULL INDIVIDUAL DUMP (Old Style Ca<br>3BB<br>4BB<br>5BB<br>BUMPER PULL INLINE HAY TRAILER REAR LOAD<br>HL25<br>HAYVAN GRAIN DRILLS Pg 14-15<br>D80-LB (LEGUME BOX)<br>D120-LB (LEGUME BOX)<br>D120-LB (LEGUME BOX)<br>D160-LB (LEGUME BOX)<br>D160-LB (LEGUME BOX)<br>D160-LB (LEGUME BOX)                                            | 3800#<br>3800#<br>2380#<br>2380#<br>2680#<br>9 Pg 12-13<br>3060#<br>2460#<br>3080# | \$18,023.00<br>\$9,008.00<br>\$13,340,00<br>\$14,758.00<br>\$16,420.00<br>\$28,821.00<br>\$34,782.00<br>\$34,782.00<br>\$38,758.00<br>\$26,960.00<br>\$31,920.00                |   |
| 6BN<br>BUMPER PULL INDIVIDUAL DUMP (Old Style Ca<br>3BB<br>4BB<br>5BB<br>BUMPER PULL INLINE HAY TRAILER REAR LOAD<br>HL25<br>HAYVAN GRAIN DRILLS Pg 14-15<br>D80-LB (LEGUME BOX)<br>D120-LB (LEGUME BOX)<br>D120-LB (LEGUME BOX)<br>D160-LB (LEGUME BOX)<br>D160-LB (LEGUME BOX)<br>D160 (LARGE BOX ONLY)<br>D160 (LARGE BOX ONLY)                  | 3800#<br>3800#<br>2380#<br>2380#<br>2680#<br>9 Pg 12-13<br>3060#<br>2460#<br>3080# | \$18,023.00<br>\$9,008.00<br>\$13,340,00<br>\$14,758.00<br>\$16,420.00<br>\$28,821.00<br>\$34,782.00<br>\$34,782.00<br>\$38,758.00<br>\$26,960.00<br>\$31,920.00                |   |
| 6BN<br>BUMPER PULL INDIVIDUAL DUMP (Old Style Ca<br>3BB<br>4BB<br>5BB<br>BUMPER PULL INLINE HAY TRAILER REAR LOAD<br>HL25<br>HAYVAN GRAIN DRILLS Pg 14-15<br>D80-LB (LEGUME BOX)<br>D120-LB (LEGUME BOX)<br>D120-LB (LEGUME BOX)<br>D160-LB (LEGUME BOX)<br>D160-LB (LEGUME BOX)<br>D160 (LARGE BOX ONLY)<br>D160 (LARGE BOX ONLY)<br>CHAIN HARROWS | 3800#<br>3800#<br>2380#<br>2380#<br>2680#<br>9 Pg 12-13<br>3060#<br>2460#<br>3080# | \$18,023.00<br>\$9,008.00<br>\$13,340.00<br>\$14,758.00<br>\$16,420.00<br>\$28,821.00<br>\$34,782.00<br>\$34,782.00<br>\$38,758.00<br>\$26,960.00<br>\$31,920.00<br>\$35,037.00 |   |