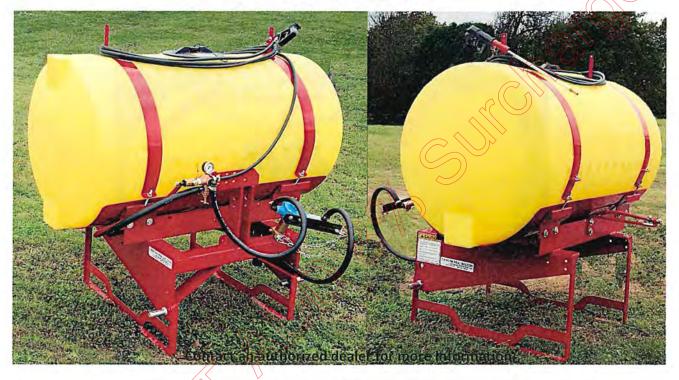

#### WHOLEGOODS TABLE OF CONTENTS

| MODEL                                                                                                                                                                                                                                                                                                                                               | WEIGHT                                                                             | LIST                                                                                                                                                                            |   |
|-----------------------------------------------------------------------------------------------------------------------------------------------------------------------------------------------------------------------------------------------------------------------------------------------------------------------------------------------------|------------------------------------------------------------------------------------|---------------------------------------------------------------------------------------------------------------------------------------------------------------------------------|---|
|                                                                                                                                                                                                                                                                                                                                                     | R/                                                                                 | AKES Pg 4-5                                                                                                                                                                     |   |
| GB08                                                                                                                                                                                                                                                                                                                                                | 1610#                                                                              | \$9,738.00                                                                                                                                                                      |   |
| GB10                                                                                                                                                                                                                                                                                                                                                | 1775#                                                                              | \$10,600.00                                                                                                                                                                     | 1 |
| GB12                                                                                                                                                                                                                                                                                                                                                | 2005#                                                                              | \$11,798.00                                                                                                                                                                     |   |
|                                                                                                                                                                                                                                                                                                                                                     |                                                                                    |                                                                                                                                                                                 |   |
| BALE BUGGY Pg 6-7                                                                                                                                                                                                                                                                                                                                   |                                                                                    | \$3,004.00                                                                                                                                                                      |   |
| GOOSENECK INLINE HAY TRAILER REAR LOAD                                                                                                                                                                                                                                                                                                              | Pg 8-9                                                                             |                                                                                                                                                                                 |   |
| HL25 GN                                                                                                                                                                                                                                                                                                                                             | 150.5                                                                              | \$17,670.00                                                                                                                                                                     |   |
| HL32                                                                                                                                                                                                                                                                                                                                                | 3700#                                                                              | \$19,396.00                                                                                                                                                                     |   |
| HL36                                                                                                                                                                                                                                                                                                                                                | 3940#                                                                              | \$20,434.00                                                                                                                                                                     |   |
| HL40                                                                                                                                                                                                                                                                                                                                                | 4240#                                                                              | \$21,542.00                                                                                                                                                                     |   |
|                                                                                                                                                                                                                                                                                                                                                     |                                                                                    |                                                                                                                                                                                 |   |
| DOUBLE DUMP INLINE HAY TRAILER REAR LOA                                                                                                                                                                                                                                                                                                             |                                                                                    |                                                                                                                                                                                 |   |
| MGL27                                                                                                                                                                                                                                                                                                                                               | 7380#                                                                              | \$35,563.00                                                                                                                                                                     |   |
| MGL33                                                                                                                                                                                                                                                                                                                                               | 8970#                                                                              | \$37,474.00                                                                                                                                                                     |   |
| MGL37                                                                                                                                                                                                                                                                                                                                               | 9660#                                                                              | \$40,575.00                                                                                                                                                                     |   |
| MGL42                                                                                                                                                                                                                                                                                                                                               | 10500#                                                                             | \$43,552.00                                                                                                                                                                     |   |
| MGL53                                                                                                                                                                                                                                                                                                                                               |                                                                                    | \$105,073.00                                                                                                                                                                    |   |
|                                                                                                                                                                                                                                                                                                                                                     | Contractor Contractor                                                              |                                                                                                                                                                                 |   |
| GOOSENECK INDIVIDUAL DUMP SPEAR SIDE LC                                                                                                                                                                                                                                                                                                             |                                                                                    |                                                                                                                                                                                 |   |
| 5BN-S                                                                                                                                                                                                                                                                                                                                               | 4160#                                                                              | \$21,534.00                                                                                                                                                                     | - |
| 6BN-5                                                                                                                                                                                                                                                                                                                                               | 4620#                                                                              | \$24,200.00                                                                                                                                                                     |   |
| PUMPER PULL INDIVIDUAL DUMP SPEAR SIDE                                                                                                                                                                                                                                                                                                              | OAD (Now Style C                                                                   | viari Br 12 12                                                                                                                                                                  |   |
| 3BB-S                                                                                                                                                                                                                                                                                                                                               | LOAD (New Style Ca                                                                 |                                                                                                                                                                                 |   |
| 488-S                                                                                                                                                                                                                                                                                                                                               | 2780#                                                                              | \$14,440.00                                                                                                                                                                     |   |
| 466-5<br>588-S                                                                                                                                                                                                                                                                                                                                      | 3660#                                                                              | \$17,355.00<br>\$19,862.00                                                                                                                                                      |   |
| 56-365                                                                                                                                                                                                                                                                                                                                              | #000C                                                                              | \$19,002.00                                                                                                                                                                     |   |
| GOOSENECK INDIVIDUAL DUMP (Old Style Carr                                                                                                                                                                                                                                                                                                           | rier) Pg 12-13                                                                     |                                                                                                                                                                                 |   |
| 5BN                                                                                                                                                                                                                                                                                                                                                 |                                                                                    | ALC 455 00                                                                                                                                                                      |   |
|                                                                                                                                                                                                                                                                                                                                                     | 3320#                                                                              | \$16,455.00                                                                                                                                                                     |   |
|                                                                                                                                                                                                                                                                                                                                                     | 3320#                                                                              | \$16,455.00<br>\$18,023.00                                                                                                                                                      |   |
| 6BN                                                                                                                                                                                                                                                                                                                                                 | 3800#                                                                              | \$16,455.00<br>\$18,023.00                                                                                                                                                      |   |
| 6BN<br>BUMPER PULL INDIVIDUAL DUMP (Old Style Ca                                                                                                                                                                                                                                                                                                    | 3800#                                                                              | \$18,023.00                                                                                                                                                                     |   |
| 6BN<br>BUMPER PULL INDIVIDUAL DUMP (Old Style Ca<br>3BB                                                                                                                                                                                                                                                                                             | 3800#                                                                              | \$18,023.00<br>\$9,008.00                                                                                                                                                       |   |
| 6BN<br>BUMPER PULL INDIVIDUAL DUMP (Old Style Ca<br>3BB<br>4BB                                                                                                                                                                                                                                                                                      | 3800#<br>Irrier) Pg 12-13<br>2380#                                                 | \$18,023.00<br>\$9,008.00<br>\$13,340,00                                                                                                                                        |   |
| 6BN<br>BUMPER PULL INDIVIDUAL DUMP (Old Style Ca<br>3BB                                                                                                                                                                                                                                                                                             | 3800#                                                                              | \$18,023.00<br>\$9,008.00                                                                                                                                                       |   |
| 6BN<br>BUMPER PULL INDIVIDUAL DUMP (Old Style Ca<br>3BB<br>4BB<br>5BB                                                                                                                                                                                                                                                                               | 3800#<br>Irrier) Pg 12-13<br>2380#<br>2680#                                        | \$18,023.00<br>\$9,008.00<br>\$13,340,00                                                                                                                                        |   |
| 6BN<br>BUMPER PULL INDIVIDUAL DUMP (Old Style Ca<br>3BB<br>4BB<br>5BB<br>BUMPER PULL INLINE HAY TRAILER REAR LOAD                                                                                                                                                                                                                                   | 3800#<br>irrier) Pg 12-13<br>2380#<br>2680#<br>Pg 12-13                            | \$18,023.00<br>\$9,008.00<br>\$13,340.00<br>\$14,758.00                                                                                                                         |   |
| 6BN<br>BUMPER PULL INDIVIDUAL DUMP (Old Style Ca<br>3BB<br>4BB<br>5BB                                                                                                                                                                                                                                                                               | 3800#<br>Irrier) Pg 12-13<br>2380#<br>2680#                                        | \$18,023.00<br>\$9,008.00<br>\$13,340,00                                                                                                                                        |   |
| 6BN<br>BUMPER PULL INDIVIDUAL DUMP (Old Style Ca<br>3BB<br>4BB<br>5BB<br>BUMPER PULL INLINE HAY TRAILER REAR LOAD<br>HL25                                                                                                                                                                                                                           | 3800#<br>irrier) Pg 12-13<br>2380#<br>2680#<br>Pg 12-13                            | \$18,023.00<br>\$9,008.00<br>\$13,340.00<br>\$14,758.00                                                                                                                         |   |
| 6BN<br>BUMPER PULL INDIVIDUAL DUMP (Old Style Ca<br>3BB<br>4BB<br>5BB<br>BUMPER PULL INLINE HAY TRAILER REAR LOAD<br>HL25<br>HAYVAN GRAIN DRILLS Pg 14-15                                                                                                                                                                                           | 3800#<br>arrier) Pg 12-13<br>2380#<br>2680#<br>Pg 12-13<br>3060#                   | \$18,023.00<br>\$9,008.00<br>\$13,340,00<br>\$14,758.00<br>\$16,420.00                                                                                                          |   |
| 6BN<br>BUMPER PULL INDIVIDUAL DUMP (Old Style Ca<br>3BB<br>4BB<br>5BB<br>BUMPER PULL INLINE HAY TRAILER REAR LOAD<br>HL25<br>HAYVAN GRAIN DRILLS Pg 14-15<br>D80-LB (LEGUME BOX)                                                                                                                                                                    | 3800#<br>irrier) Pg 12-13<br>2380#<br>2680#<br>Pg 12-13<br>3060#<br>2460#          | \$18,023.00<br>\$9,008.00<br>\$13,340.00<br>\$14,758.00<br>\$16,420.00<br>\$28,821.00                                                                                           |   |
| 6BN<br>BUMPER PULL INDIVIDUAL DUMP (Old Style Ca<br>3BB<br>4BB<br>5BB<br>BUMPER PULL INLINE HAY TRAILER REAR LOAD<br>HL25<br>HAYVAN GRAIN DRILLS Pg 14-15<br>D80-LB (LEGUME BOX)<br>D120-LB (LEGUME BOX)                                                                                                                                            | 3800#<br>3800#<br>2380#<br>2380#<br>2680#<br>9 Pg 12-13<br>3060#<br>2460#<br>3080# | \$18,023.00<br>\$9,008.00<br>\$13,340.00<br>\$14,758.00<br>\$16,420.00<br>\$28,821.00<br>\$34,782.00                                                                            |   |
| 6BN<br>BUMPER PULL INDIVIDUAL DUMP (Old Style Ca<br>3BB<br>4BB<br>5BB<br>BUMPER PULL INLINE HAY TRAILER REAR LOAD<br>HL25<br>HAYVAN GRAIN DRILLS Pg 14-15<br>D80-LB (LEGUME BOX)                                                                                                                                                                    | 3800#<br>irrier) Pg 12-13<br>2380#<br>2680#<br>Pg 12-13<br>3060#<br>2460#          | \$18,023.00<br>\$9,008.00<br>\$13,340.00<br>\$14,758.00<br>\$16,420.00<br>\$28,821.00                                                                                           |   |
| 6BN<br>BUMPER PULL INDIVIDUAL DUMP (Old Style Ca<br>3BB<br>4BB<br>5BB<br>BUMPER PULL INLINE HAY TRAILER REAR LOAD<br>HL25<br>HAYVAN GRAIN DRILLS Pg 14-15<br>D80-LB (LEGUME BOX)<br>D120-LB (LEGUME BOX)                                                                                                                                            | 3800#<br>3800#<br>2380#<br>2380#<br>2680#<br>9 Pg 12-13<br>3060#<br>2460#<br>3080# | \$18,023.00<br>\$9,008.00<br>\$13,340.00<br>\$14,758.00<br>\$16,420.00<br>\$28,821.00<br>\$34,782.00                                                                            |   |
| 6BN<br>BUMPER PULL INDIVIDUAL DUMP (Old Style Ca<br>3BB<br>4BB<br>5BB<br>BUMPER PULL INLINE HAY TRAILER REAR LOAD<br>HL25<br>HAYVAN GRAIN DRILLS Pg 14-15<br>D80-LB (LEGUME BOX)<br>D120-LB (LEGUME BOX)<br>D160-LB (LEGUME BOX)                                                                                                                    | 3800#<br>3800#<br>2380#<br>2380#<br>2680#<br>9 Pg 12-13<br>3060#<br>2460#<br>3080# | \$18,023.00<br>\$9,008.00<br>\$13,340.00<br>\$14,758.00<br>\$16,420.00<br>\$28,821.00<br>\$34,782.00<br>\$38,758.00                                                             |   |
| 6BN<br>BUMPER PULL INDIVIDUAL DUMP (Old Style Ca<br>3BB<br>4BB<br>5BB<br>BUMPER PULL INLINE HAY TRAILER REAR LOAD<br>HL25<br>HAYVAN GRAIN DRILLS Pg 14-15<br>D80-LB (LEGUME BOX)<br>D120-LB (LEGUME BOX)<br>D160-LB (LEGUME BOX)<br>D160-LB (LEGUME BOX)                                                                                            | 3800#<br>3800#<br>2380#<br>2380#<br>2680#<br>9 Pg 12-13<br>3060#<br>2460#<br>3080# | \$18,023.00<br>\$9,008.00<br>\$13,340.00<br>\$14,758.00<br>\$16,420.00<br>\$28,821.00<br>\$34,782.00<br>\$38,758.00<br>\$26,960.00                                              |   |
| 6BN<br>BUMPER PULL INDIVIDUAL DUMP (Old Style Ca<br>3BB<br>4BB<br>5BB<br>BUMPER PULL INLINE HAY TRAILER REAR LOAD<br>HL25<br>HAYVAN GRAIN DRILLS Pg 14-15<br>D80-LB (LEGUME BOX)<br>D120-LB (LEGUME BOX)<br>D120-LB (LEGUME BOX)<br>D160-LB (LEGUME BOX)<br>D160-LB (LEGUME BOX)<br>D160-LB (LEGUME BOX)                                            | 3800#<br>3800#<br>2380#<br>2380#<br>2680#<br>9 Pg 12-13<br>3060#<br>2460#<br>3080# | \$18,023.00<br>\$9,008.00<br>\$13,340,00<br>\$14,758.00<br>\$16,420.00<br>\$28,821.00<br>\$34,782.00<br>\$34,782.00<br>\$38,758.00<br>\$26,960.00<br>\$31,920.00                |   |
| 6BN<br>BUMPER PULL INDIVIDUAL DUMP (Old Style Ca<br>3BB<br>4BB<br>5BB<br>BUMPER PULL INLINE HAY TRAILER REAR LOAD<br>HL25<br>HAYVAN GRAIN DRILLS Pg 14-15<br>D80-LB (LEGUME BOX)<br>D120-LB (LEGUME BOX)<br>D120-LB (LEGUME BOX)<br>D160-LB (LEGUME BOX)<br>D160-LB (LEGUME BOX)<br>D160 (LARGE BOX ONLY)<br>D160 (LARGE BOX ONLY)                  | 3800#<br>3800#<br>2380#<br>2380#<br>2680#<br>9 Pg 12-13<br>3060#<br>2460#<br>3080# | \$18,023.00<br>\$9,008.00<br>\$13,340,00<br>\$14,758.00<br>\$16,420.00<br>\$28,821.00<br>\$34,782.00<br>\$34,782.00<br>\$38,758.00<br>\$26,960.00<br>\$31,920.00                |   |
| 6BN<br>BUMPER PULL INDIVIDUAL DUMP (Old Style Ca<br>3BB<br>4BB<br>5BB<br>BUMPER PULL INLINE HAY TRAILER REAR LOAD<br>HL25<br>HAYVAN GRAIN DRILLS Pg 14-15<br>D80-LB (LEGUME BOX)<br>D120-LB (LEGUME BOX)<br>D120-LB (LEGUME BOX)<br>D160-LB (LEGUME BOX)<br>D160-LB (LEGUME BOX)<br>D160 (LARGE BOX ONLY)<br>D160 (LARGE BOX ONLY)<br>CHAIN HARROWS | 3800#<br>3800#<br>2380#<br>2380#<br>2680#<br>9 Pg 12-13<br>3060#<br>2460#<br>3080# | \$18,023.00<br>\$9,008.00<br>\$13,340.00<br>\$14,758.00<br>\$16,420.00<br>\$28,821.00<br>\$34,782.00<br>\$34,782.00<br>\$38,758.00<br>\$26,960.00<br>\$31,920.00<br>\$35,037.00 |   |