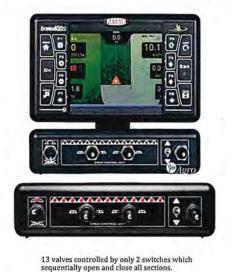

3-220               |
| 30    | Sensor extensions cable –5m                            | 466553-230               |
| 31    | Hydraulic control unit<br>*for hydraulic version only  |                          |
| 32    | Pressure sensor<br>*do not order—included              | 466113-200<br>466113-500 |
| 36    | Cable for main outer control                           | 46730000-090             |
| 45    | Foam marker                                            | 520005C<br>5200052C      |
| 56    | Level sensor                                           | 466113-004               |
|       | Wiring harness connector<br>cover for 4 and 5 sections | ECS0023                  |

**BRAVO 180S** 

INSTALLATION DIAGRAM AND PACKAGE CONTENT

### **BRAVO 400S**

### COMPLETE FLOW CONTROL SYSTEM W/GPS



Guidance mode



The sequential control allows the user to command up to 13 boom sections using two switches only, one for the right side and one for the left side. A special software controlling boom sections allows the operator to work according to the present mode and control more sections or half booms at the same time by simply activating just one control.

- Available modes: parallel, curved, pivot and free
- Graphic 13 led bar
- Accuracy up to 2.5 cm depending on the
- connected GPS receiver
- Management of several users, tools and tractors
- Job exportin Shape format
- Automatic shut-off of up to 13 boom sections to avoid spray overlap and off-target spraying

- Variable spray rate management through Shape prescription maps.
- Hydraulic valve control management for boom movement