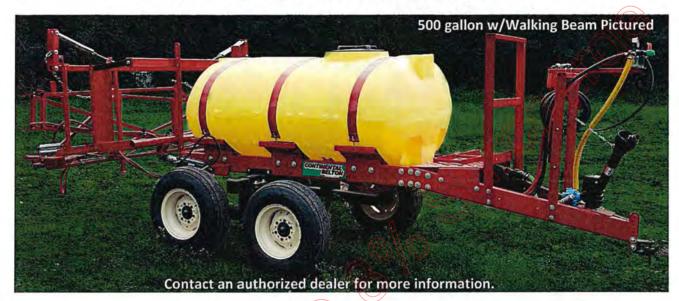

to pg. 56)

# LCA

### **AG-MEIER IND. Multi-Purpose Sprayer**



# LCA

Multi-purpose Trailer Assembly with 11LX15 flotation tires, control stand, jack stand, and saddles for tanks from 200, 300, and 500 Gallons.

### **OPTIONS**

### Cat Walk

- Folding Mounted Booms form 10 Ft. to 50Ft., Foam Markers, Chemical Education System.
- Broadcast Spraying Attachments to cover up to 35 Ft.
- Electric Controls for Booms and Broadcast attachments.
- Spray Wands and Pistol Grip J-9 Spray Guns
- Hose Reel and Assembly for up to 300 Ft.
- A Variety of Quality Pumps with Pressures from 0- 750 PSI

AG MEIER IND. LLC • 920 East 6<sup>th</sup> Ave. • Belton, TX 76513 (254) 939-3731 • 1-800-446-7319

### (For Pricing please refer to pg. 58)

### WIDE FRAME

### **Trailer Sprayer with Elliptical Tank**



### FEATURES

- 6" Channel Iron Frame
- Adjustable Height Clevis Hitch
- Adjustable Tongue Jack
- 11L X 15" Flotation Tires
- Fill Platform with ladder on the tongue.

### **OPTIONS**

### Ball Hitch

- Heavy Duty Single Axle or Tandem Beam Walking Axles
- Folding Mounted Booms & Foam Markers from 10 Ft. to 50 Ft.
- Boomless Extender Nozzles or Broadcast Spray Attachements, cover up to 35 Ft.
- Electric Controls for Booms and Broadcast Attachments
- Spray Wands and Pistol Grip Safety Guns
- Hose Reel for Spray Gun and Hose Assembly up to 300 Ft.
- A Variety of Quality Pumps with Pressures from 0- 750 PSI.
- Pumps powered by Coupler, Driveline, Hydraulic, or Engine Driven
- Chemical Eduction System
- GPS System with Optional Flow Control

AG-MEIER IND L.L.C. • 920 East 6<sup>th</sup> Ave.