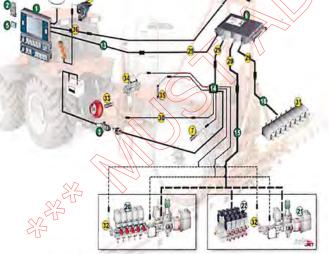

| 46730000.090             |
| 36    | Adapter cable for one video camera (0.5 m)                                                                     | 46740000.090             |
|       | Adapter cable for connecting 2 video cameras<br>(1.5 m) and enable current treatment (3 m)                     | 46740000.091             |
| 37    | Video camera                                                                                                   | 46700100                 |
| 56    | Level sensor                                                                                                   | 466113.004               |
| -     | Separation kit                                                                                                 | 46740000.500             |



#### THE PACKAGE INCLUDES:

| 1  | Computer                                                      |
|----|---------------------------------------------------------------|
| 2  | Bayonet Bracket                                               |
| 3  | Panel outlet for power cable                                  |
| 6  | Remote control unit                                           |
| 13 | Computer cable -12 m                                          |
| 14 | Sensor cable -3 m w/power cable -5 m                          |
| 15 | Water Valve-3 m                                               |
| 16 | Oil hydraulic valve cable –3 m<br>*For hydraulic version only |
|    | User's and quick guide manual                                 |