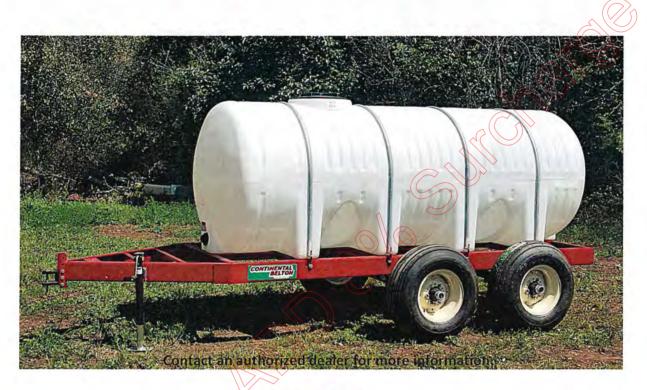

19

74

# **1000 Gallon Sprayer**



# FEATURES

- 1000 Gallon Polyethylene Tank
- 6" Channel Iron Frame
- 7K Capacity Torsion Axles
- Adjustable Height Clevis Hitch
- •15" X 8"-6 Hole Wheels
- Adjustable Tongue Jack
- I1L X 15" Flotation Tires

### Options

### Ball Hitch

- Folding Mounted Booms from 21 Ft to 45 Ft.
- Foam Markers
- Broadcast Spray Attachments to cover up to 40 Ft.
- Electric Controls for Booms and Broadcasts Attachments
- Spray Wands and Pistol Grip Spray Guns
- Hose Reel for Spray Gun and Hose Assembly
- Chemical Education System
- Pumps powered by Tractor PTO or Universal Joint
- A Variety of Quality Pumps with Pressures from 0-750 PSI

AG MEIER IND. LLC • 920 East 6<sup>th</sup> Ave. • Belton, TX 76513 (254) 939-3731 • 1-800-446-7319

# **HEAVY DUTY NURSE TRAILER**



# FEATURES

- 1000 Gallon Polyethylene Tank
- 6" Channel Iron Frame
- 7K Capacity Torsion Axles
- Adjustable Height Clevis Hitch
- 15" X 8"-6 Hole Wheels
- Adjustable Tongue Jack
- 11L X 15" Flotation Tires

### **OPTIONS**

- Ball Hitch
- 2" Transfer Pump

AG MEIER IND. LLC • 920 East 6<sup>th</sup> Ave. • Belton, TX 76513 (254) 939-3731 • 1-800-446-7319



# HCS 1000

# 1000 Gallon Walking Axle Trailer Sprayer With 60 Foot Hydraulic Fold Boom

# FEATURES

- 1000 Gallon Eliptical Tank with 16" Lid.
- 6" Channel Iron Frame
- Adjustable Wheel Spacing
- 39 x 13 x 16 tires on 8-hole wheels

Contact an authorized dealer fo

- Adjustable Clevis Hitch
- Cat Walk with Hand Rail and Fold Up Ladder for safe filling
- •60 Ft. Hydraulic Fold Boom has End Wing Breakaways and
- Hydraulic Height Adjus