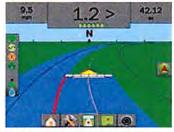

" Provides graphical display of field coverage, including skips and overlaps
  - O A≠ degree heading
  - O **Easy** data management with PC utility
- Guidance options outside end points for curved AB guidance modes
- Save and recall multiple guidance lines for future reference and field operations
  - Bright color touch screens readable in full sunlight-choose from:
  - O Matrix Pro 570G with 5.7" (145 mm) display
- Intuitive easy-to-use display with simple menus and large field image on the main screen
- Real View cameras provide crisp video over a wide range of lighting conditions full sun to total darkness
- Compatible with CORS or base station RTK solutions in addition to WAAS and OmniSTAR XP/HP (requires use of additional external receiver)

### Graphical, Easy-to-Use, 3D Guidance





REALVIEW GUIDANCE OVER VIDEO



BE AWARE OF MORE BY SPLITTING THE SCREEN TO FOUR CAMERAS

VC Mark A 35 Normalization 3.5 Wy/Carea

DROPLET SIZE MONITOR FUNCTIO

88



EALVIEW CAMERAS CAN BE EASILY MOUNTED ANYWHERE



# RXA-30 GPS ANTENNA

- · Compatible with L1 GPS and WAAS/EGNOS signals.
- Proven high-gain GPS antenna with quadrifiliar helix antenna element provides superior noise rejection and superior reception of lower elevation satellites when compared to traditional patch antennas
- · IP67 rating for maximum environmental protection
- Convenient magnetic mounting solution
- RoHS compliant
- Approximately 7.5" H x 3.5" W x 3.5" D
- Kits with 20' or 30' cable length

### How to Order

| Part Number | Description                               |
|-------------|-------------------------