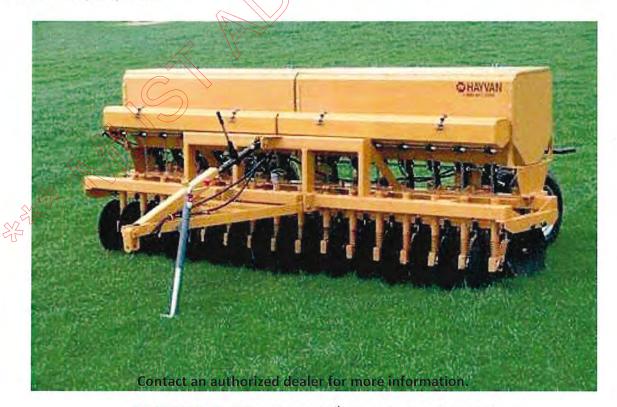

#### WHOLEGOODS TABLE OF CONTENTS

| MODEL                                                                                                                                                                                                                                                                                                                                               | WEIGHT                                                                             | LIST                                                                                                                                                                            |   |
|-----------------------------------------------------------------------------------------------------------------------------------------------------------------------------------------------------------------------------------------------------------------------------------------------------------------------------------------------------|------------------------------------------------------------------------------------|---------------------------------------------------------------------------------------------------------------------------------------------------------------------------------|---|
|                                                                                                                                                                                                                                                                                                                                                     | R/                                                                                 | AKES Pg 4-5                                                                                                                                                                     |   |
| GB08                                                                                                                                                                                                                                                                                                                                                | 1610#                                                                              | \$9,738.00                                                                                                                                                                      |   |
| GB10                                                                                                                                                                                                                                                                                                                                                | 1775#                                                                              | \$10,600.00                                                                                                                                                                     | 1 |
| GB12                                                                                                                                                                                                                                                                                                                                                | 2005#                                                                              | \$11,798.00                                                                                                                                                                     |   |
|                                                                                                                                                                                                                                                                                                                                                     |                                                                                    |                                                                                                                                                                                 |   |
| BALE BUGGY Pg 6-7                                                                                                                                                                                                                                                                                                                                   |                                                                                    | \$3,004.00                                                                                                                                                                      |   |
| GOOSENECK INLINE HAY TRAILER REAR LOAD                                                                                                                                                                                                                                                                                                              | Pg 8-9                                                                             |                                                                                                                                                                                 |   |
| HL25 GN                                                                                                                                                                                                                                                                                                                                             | 150.5                                                                              | \$17,670.00                                                                                                                                                                     |   |
| HL32                                                                                                                                                                                                                                                                                                                                                | 3700#                                                                              | \$19,396.00                                                                                                                                                                     |   |
| HL36                                                                                                                                                                                                                                                                                                                                                | 3940#                                                                              | \$20,434.00                                                                                                                                                                     |   |
| HL40                                                                                                                                                                                                                                                                                                                                                | 4240#                                                                              | \$21,542.00                                                                                                                                                                     |   |
|                                                                                                                                                                                                                                                                                                                                                     |                                                                                    |                                                                                                                                                                                 |   |
| DOUBLE DUMP INLINE HAY TRAILER REAR LOA                                                                                                                                                                                                                                                                                                             |                                                                                    |                                                                                                                                                                                 |   |
| MGL27                                                                                                                                                                                                                                                                                                                                               | 7380#                                                                              | \$35,563.00                                                                                                                                                                     |   |
| MGL33                                                                                                                                                                                                                                                                                                                                               | 8970#                                                                              | \$37,474.00                                                                                                                                                                     |   |
| MGL37                                                                                                                                                                                                                                                                                                                                               | 9660#                                                                              | \$40,575.00                                                                                                                                                                     |   |
| MGL42                                                                                                                                                                                                                                                                                                                                               | 10500#                                                                             | \$43,552.00                                                                                                                                                                     |   |
| MGL53                                                                                                                                                                                                                                                                                                                                               |                                                                                    | \$105,073.00                                                                                                                                                                    |   |
|                                                                                                                                                                                                                                                                                                                                                     | Contractor Contractor                                                              |                                                                                                                                                                                 |   |
| GOOSENECK INDIVIDUAL DUMP SPEAR SIDE LC                                                                                                                                                                                                                                                                                                             |                                                                                    |                                                                                                                                                                                 |   |
| 5BN-S                                                                                                                                                                                                                                                                                                                                               | 4160#                                                                              | \$21,534.00                                                                                                                                                                     | - |
| 6BN-5                                                                                                                                                                                                                                                                                                                                               | 4620#                                                                              | \$24,200.00                                                                                                                                                                     |   |
| PUMPER PULL INDIVIDUAL DUMP SPEAR SIDE                                                                                                                                                                                                                                                                                                              | OAD (Now Style C                                                                   | viari Br 12 12                                                                                                                                                                  |   |
| 3BB-S                                                                                                                                                                                                                                                                                                                                               | LOAD (New Style Ca                                                                 |                                                                                                                                                                                 |   |
| 488-S                                                                                                                                                                                                                                                                                                                                               | 2780#                                                                              | \$14,440.00                                                                                                                                                                     |   |
| 466-5<br>588-S                                                                                                                                                                                                                                                                                                                                      | 3660#                                                                              | \$17,355.00<br>\$19,862.00                                                                                                                                                      |   |
| 56-365                                                                                                                                                                                                                                                                                                                                              | #000C                                                                              | \$19,002.00                                                                                                                                                                     |   |
| GOOSENECK INDIVIDUAL DUMP (Old Style Carr                                                                                                                                                                                                                                                                                                           | rier) Pg 12-13                                                                     |                                                                                                                                                                                 |   |
| 5BN                                                                                                                                                                                                                                                                                                                                                 |                                                                                    | ALC 455 00                                                                                                                                                                      |   |
|                                                                                                                                                                                                                                                                                                                                                     | 3320#                                                                              | \$16,455.00                                                                                                                                                                     |   |
|                                                                                                                                                                                                                                                                                                                                                     | 3320#                                                                              | \$16,455.00<br>\$18,023.00                                                                                                                                                      |   |
| 6BN                                                                                                                                                                                                                                                                                                                                                 | 3800#                                                                              | \$16,455.00<br>\$18,023.00                                                                                                                                                      |   |
| 6BN<br>BUMPER PULL INDIVIDUAL DUMP (Old Style Ca                                                                                                                                                                                                                                                                                                    | 3800#                                                                              | \$18,023.00                                                                                                                                                                     |   |
| 6BN<br>BUMPER PULL INDIVIDUAL DUMP (Old Style Ca<br>3BB                                                                                                                                                                                                                                                                                             | 3800#                                                                              | \$18,023.00<br>\$9,008.00                                                                                                                                                       |   |
| 6BN<br>BUMPER PULL INDIVIDUAL DUMP (Old Style Ca<br>3BB<br>4BB                                                                                                                                                                                                                                                                                      | 3800#<br>Irrier) Pg 12-13<br>2380#                                                 | \$18,023.00<br>\$9,008.00<br>\$13,340,00                                                                                                                                        |   |
| 6BN<br>BUMPER PULL INDIVIDUAL DUMP (Old Style Ca<br>3BB                                                                                                                                                                                                                                                                                             | 3800#                                                                              | \$18,023.00<br>\$9,008.00                                                                                                                                                       |   |
| 6BN<br>BUMPER PULL INDIVIDUAL DUMP (Old Style Ca<br>3BB<br>4BB<br>5BB                                                                                                                                                                                                                                                                               | 3800#<br>Irrier) Pg 12-13<br>2380#<br>2680#                                        | \$18,023.00<br>\$9,008.00<br>\$13,340,00                                                                                                                                        |   |
| 6BN<br>BUMPER PULL INDIVIDUAL DUMP (Old Style Ca<br>3BB<br>4BB<br>5BB<br>BUMPER PULL INLINE HAY TRAILER REAR LOAD                                                                                                                                                                                                                                   | 3800#<br>irrier) Pg 12-13<br>2380#<br>2680#<br>Pg 12-13                            | \$18,023.00<br>\$9,008.00<br>\$13,340.00<br>\$14,758.00                                                                                                                         |   |
| 6BN<br>BUMPER PULL INDIVIDUAL DUMP (Old Style Ca<br>3BB<br>4BB<br>5BB                                                                                                                                                                                                                                                                               | 3800#<br>Irrier) Pg 12-13<br>2380#<br>2680#                                        | \$18,023.00<br>\$9,008.00<br>\$13,340,00                                                                                                                                        |   |
| 6BN<br>BUMPER PULL INDIVIDUAL DUMP (Old Style Ca<br>3BB<br>4BB<br>5BB<br>BUMPER PULL INLINE HAY TRAILER REAR LOAD<br>HL25                                                                                                                                                                                                                           | 3800#<br>irrier) Pg 12-13<br>2380#<br>2680#<br>Pg 12-13                            | \$18,023.00<br>\$9,008.00<br>\$13,340.00<br>\$14,758.00                                                                                                                         |   |
| 6BN<br>BUMPER PULL INDIVIDUAL DUMP (Old Style Ca<br>3BB<br>4BB<br>5BB<br>BUMPER PULL INLINE HAY TRAILER REAR LOAD<br>HL25<br>HAYVAN GRAIN DRILLS Pg 14-15                                                                                                                                                                                           | 3800#<br>arrier) Pg 12-13<br>2380#<br>2680#<br>Pg 12-13<br>3060#                   | \$18,023.00<br>\$9,008.00<br>\$13,340,00<br>\$14,758.00<br>\$16,420.00                                                                                                          |   |
| 6BN<br>BUMPER PULL INDIVIDUAL DUMP (Old Style Ca<br>3BB<br>4BB<br>5BB<br>BUMPER PULL INLINE HAY TRAILER REAR LOAD<br>HL25<br>HAYVAN GRAIN DRILLS Pg 14-15<br>D80-LB (LEGUME BOX)                                                                                                                                                                    | 3800#<br>irrier) Pg 12-13<br>2380#<br>2680#<br>Pg 12-13<br>3060#<br>2460#          | \$18,023.00<br>\$9,008.00<br>\$13,340.00<br>\$14,758.00<br>\$16,420.00<br>\$28,821.00                                                                                           |   |
| 6BN<br>BUMPER PULL INDIVIDUAL DUMP (Old Style Ca<br>3BB<br>4BB<br>5BB<br>BUMPER PULL INLINE HAY TRAILER REAR LOAD<br>HL25<br>HAYVAN GRAIN DRILLS Pg 14-15<br>D80-LB (LEGUME BOX)<br>D120-LB (LEGUME BOX)                                                                                                                                            | 3800#<br>3800#<br>2380#<br>2380#<br>2680#<br>9 Pg 12-13<br>3060#<br>2460#<br>3080# | \$18,023.00<br>\$9,008.00<br>\$13,340.00<br>\$14,758.00<br>\$16,420.00<br>\$28,821.00<br>\$34,782.00                                                                            |   |
| 6BN<br>BUMPER PULL INDIVIDUAL DUMP (Old Style Ca<br>3BB<br>4BB<br>5BB<br>BUMPER PULL INLINE HAY TRAILER REAR LOAD<br>HL25<br>HAYVAN GRAIN DRILLS Pg 14-15<br>D80-LB (LEGUME BOX)                                                                                                                                                                    | 3800#<br>irrier) Pg 12-13<br>2380#<br>2680#<br>Pg 12-13<br>3060#<br>2460#          | \$18,023.00<br>\$9,008.00<br>\$13,340.00<br>\$14,758.00<br>\$16,420.00<br>\$28,821.00                                                                                           |   |
| 6BN<br>BUMPER PULL INDIVIDUAL DUMP (Old Style Ca<br>3BB<br>4BB<br>5BB<br>BUMPER PULL INLINE HAY TRAILER REAR LOAD<br>HL25<br>HAYVAN GRAIN DRILLS Pg 14-15<br>D80-LB (LEGUME BOX)<br>D120-LB (LEGUME BOX)                                                                                                                                            | 3800#<br>3800#<br>2380#<br>2380#<br>2680#<br>9 Pg 12-13<br>3060#<br>2460#<br>3080# | \$18,023.00<br>\$9,008.00<br>\$13,340.00<br>\$14,758.00<br>\$16,420.00<br>\$28,821.00<br>\$34,782.00                                                                            |   |
| 6BN<br>BUMPER PULL INDIVIDUAL DUMP (Old Style Ca<br>3BB<br>4BB<br>5BB<br>BUMPER PULL INLINE HAY TRAILER REAR LOAD<br>HL25<br>HAYVAN GRAIN DRILLS Pg 14-15<br>D80-LB (LEGUME BOX)<br>D120-LB (LEGUME BOX)<br>D160-LB (LEGUME BOX)                                                                                                                    | 3800#<br>3800#<br>2380#<br>2380#<br>2680#<br>9 Pg 12-13<br>3060#<br>2460#<br>3080# | \$18,023.00<br>\$9,008.00<br>\$13,340.00<br>\$14,758.00<br>\$16,420.00<br>\$28,821.00<br>\$34,782.00<br>\$38,758.00                                                             |   |
| 6BN<br>BUMPER PULL INDIVIDUAL DUMP (Old Style Ca<br>3BB<br>4BB<br>5BB<br>BUMPER PULL INLINE HAY TRAILER REAR LOAD<br>HL25<br>HAYVAN GRAIN DRILLS Pg 14-15<br>D80-LB (LEGUME BOX)<br>D120-LB (LEGUME BOX)<br>D160-LB (LEGUME BOX)<br>D160-LB (LEGUME BOX)                                                                                            | 3800#<br>3800#<br>2380#<br>2380#<br>2680#<br>9 Pg 12-13<br>3060#<br>2460#<br>3080# | \$18,023.00<br>\$9,008.00<br>\$13,340.00<br>\$14,758.00<br>\$16,420.00<br>\$28,821.00<br>\$34,782.00<br>\$38,758.00<br>\$26,960.00                                              |   |
| 6BN<br>BUMPER PULL INDIVIDUAL DUMP (Old Style Ca<br>3BB<br>4BB<br>5BB<br>BUMPER PULL INLINE HAY TRAILER REAR LOAD<br>HL25<br>HAYVAN GRAIN DRILLS Pg 14-15<br>D80-LB (LEGUME BOX)<br>D120-LB (LEGUME BOX)<br>D120-LB (LEGUME BOX)<br>D160-LB (LEGUME BOX)<br>D160-LB (LEGUME BOX)<br>D160-LB (LEGUME BOX)                                            | 3800#<br>3800#<br>2380#<br>2380#<br>2680#<br>9 Pg 12-13<br>3060#<br>2460#<br>3080# | \$18,023.00<br>\$9,008.00<br>\$13,340,00<br>\$14,758.00<br>\$16,420.00<br>\$28,821.00<br>\$34,782.00<br>\$34,782.00<br>\$38,758.00<br>\$26,960.00<br>\$31,920.00                |   |
| 6BN<br>BUMPER PULL INDIVIDUAL DUMP (Old Style Ca<br>3BB<br>4BB<br>5BB<br>BUMPER PULL INLINE HAY TRAILER REAR LOAD<br>HL25<br>HAYVAN GRAIN DRILLS Pg 14-15<br>D80-LB (LEGUME BOX)<br>D120-LB (LEGUME BOX)<br>D120-LB (LEGUME BOX)<br>D160-LB (LEGUME BOX)<br>D160-LB (LEGUME BOX)<br>D160 (LARGE BOX ONLY)<br>D160 (LARGE BOX ONLY)                  | 3800#<br>3800#<br>2380#<br>2380#<br>2680#<br>9 Pg 12-13<br>3060#<br>2460#<br>3080# | \$18,023.00<br>\$9,008.00<br>\$13,340,00<br>\$14,758.00<br>\$16,420.00<br>\$28,821.00<br>\$34,782.00<br>\$34,782.00<br>\$38,758.00<br>\$26,960.00<br>\$31,920.00                |   |
| 6BN<br>BUMPER PULL INDIVIDUAL DUMP (Old Style Ca<br>3BB<br>4BB<br>5BB<br>BUMPER PULL INLINE HAY TRAILER REAR LOAD<br>HL25<br>HAYVAN GRAIN DRILLS Pg 14-15<br>D80-LB (LEGUME BOX)<br>D120-LB (LEGUME BOX)<br>D120-LB (LEGUME BOX)<br>D160-LB (LEGUME BOX)<br>D160-LB (LEGUME BOX)<br>D160 (LARGE BOX ONLY)<br>D160 (LARGE BOX ONLY)<br>CHAIN HARROWS | 3800#<br>3800#<br>2380#<br>2380#<br>2680#<br>9 Pg 12-13<br>3060#<br>2460#<br>3080# | \$18,023.00<br>\$9,008.00<br>\$13,340.00<br>\$14,758.00<br>\$16,420.00<br>\$28,821.00<br>\$34,782.00<br>\$34,782.00<br>\$38,758.00<br>\$26,960.00<br>\$31,920.00<br>\$35,037.00 |   |