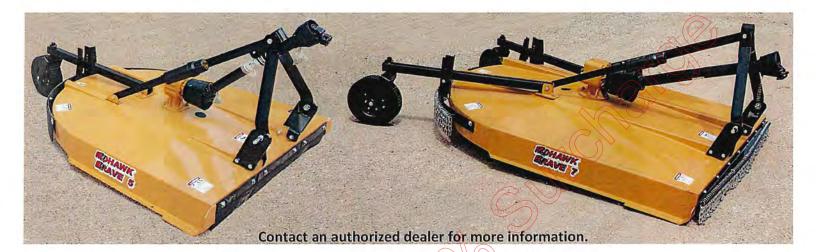

|
| Wheels               | 8" X 2.75" Semi-Pneumatic | 10.25" X 3.25" Semi-Pneumatic | 10.25" X 3.25" Semi-Pneumatic |
| No. of Wheels        | 4                         | 4                             | 4                             |
| Hitch Type           | 3 Point Cat. I            | 3 Point Cat. I                | 3 Point Cat. I                |
| Tractor P.T.O. RPM   | 540                       | 540                           | 540                           |
| Tractor H.P. Rating  | 11-18                     | 17-30                         | 23-40                         |

Comes with Rear Discharge Chains Installed, & Side Discharge Chute Attached to Frame.

AG MEIER IND. LLC • 920 East 6<sup>th</sup> Ave. • Belton, TX 76513 (254) 939-3731 • 1-800-446-7319





|                            | BRAVE 4         | BRAVE 5                | BRAVE 6              | BRAVE 7         |
|----------------------------|-----------------|------------------------|----------------------|-----------------|
| Cutting Height             | 1"-15"          | 1"-15"                 | 1"-15"               | 1"-15"          |
| Cutting Width              | 48"             | 60"                    | 72"                  | 82 1/2"         |
| Overall Width              | 53-3/4"         | 66-1/2"                | 79"                  | 85-1/2"         |
| Overall Length             | 75″             | 96″                    | 110"                 | 120″            |
| Approx. Weight             | 460 lbs.        | 555 lbs.               | 645 lbs.             | 1,055 lbs.