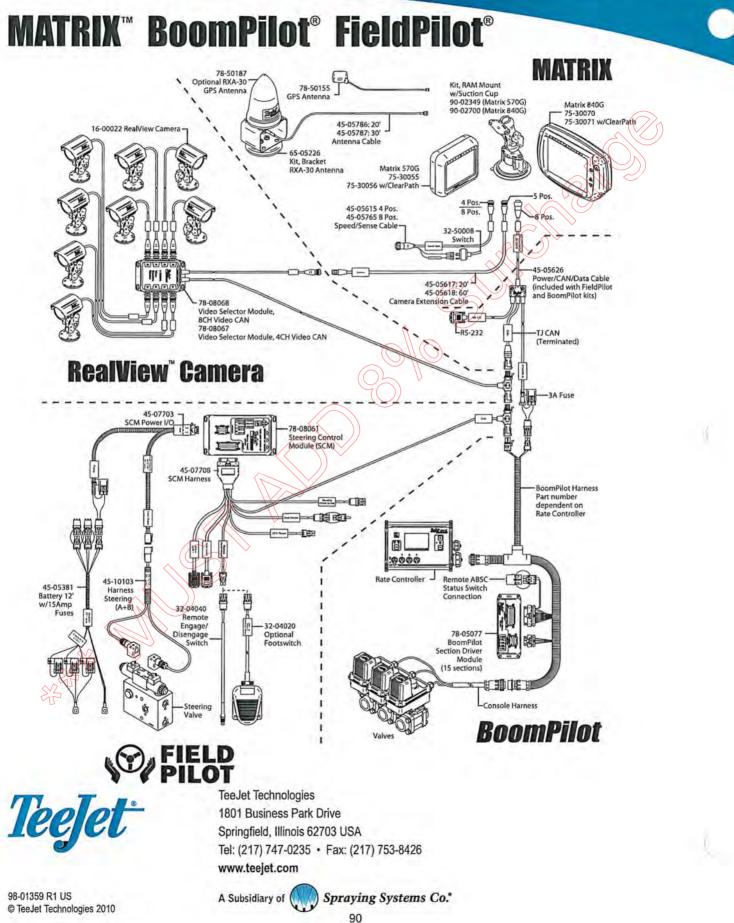

s
- · IP67 rating for maximum environmental protection
- Convenient magnetic mounting solution
- RoHS compliant
- Approximately 7.5" H x 3.5" W x 3.5" D
- Kits with 20' or 30' cable length

### How to Order

| Part Number | Description                               |
|-------------|-------------------------------------------|
| KITS        | La |
| 90-02720    | Kit, RXA-30 Antenna w/20' Cable           |
| 90-02721    | Kit, RXA-30 Antenna w/30' Cable           |
| COMPONENTS  | 5                                         |
| 78-50187    | Antenna, RXA-30                           |
| 45-05786    | Cable, RXA-30 Antenna, 20'                |
| 45-05787    | Cable, RXA-30 Antenna, 30'                |
| 65-05226    | Kit, Bracket, RXA-30 Antenna              |



### **RXA-30 GPS ANTENNA**



# BRAVO 180S

Bravo 180S is the smallest computer belonging to our Precision Farming range but still offering high performances. A compact and cost-effective tool but extraordinarily efficient and precise to meet all requirements of small-medium farming machine operators.



- Built-in level indicator
- Connectors for GPS and remote main control
- USB drive for data transfer and software update

### FEATURES

- Application-specific software: crop sprayer, orchard sprayer and multi-row sprayer
- Tank level indication (option level sensor)
- Automatic tank profile calibration through line flowmeter. Parameters can be exported via USB
- Automatic adjustment through flow rate or pressure reading (by flowmeter or pressure sensor)
- Automatic stop below minimum set pressure, to ensure nozzles