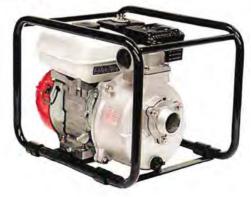

12 VOLT DIAPHRAGM PUMP



- Standard Pump, 60 PSI, 5.3 GPM
- 1/2" Inlet & Outlet, Self-Priming up to 8 ft.
- Continuous Duty, Sealed Motor
- Chemical Resistant, can run dry w/o damage
- Use with Small Booms & Broadcast Nozzles

### **GAS ENGINE-DRIVEN PUMPS**

4101C-25 GAS ENGINE-DRIVEN 4 ROLLER PUMP





| 1        | ENGINE       | PORT            | SHAFT | PSI | GPM | WT.     | HOUSING  |
|----------|--------------|-----------------|-------|-----|-----|---------|----------|
| 4101C-25 | 2.5 HP       | 34" X 3/4"      | CW    | 100 | 8.9 | 29 lbs. | CI or SS |
| 1537     | 5.5 HP HONDA | 1 1/2" X 1 1/4" | CW    | 80  | 110 | 53 lbs. | CI       |

### **2" TRANSFER PUMP**

- 4 HP Honda Engine, 50 PSI, 145 GPM
- Close-coupled, gas engine driven
- 2" Inlet, 2" Outlet
- Suction Lift 28 ft.



# **BOOM X TENDER**° BOOMLESS SPRAY NOZZLES



The XT introduces boomless spray technology, enabling spray to be targeted into places that conventional booms and other nozzles cannot reach. XT delivers a uniform spray pattern over up to 20 feet. Ideal for weed control in forests and pastureland. The smallest size, the XT010, is especially useful for applications made using ATV sprayers.

#### **FEATURES & BENEFITS**

- Ideal for applications where a conventional boom cannot be used due to obstacles, such as power poles, guardrails, fences, trees, etc.
- Common uses include orchard, vineyard, forestry, pasture, turf and golf course spraying, as well as maintaining rights-of-way and fence rows
- Maintains a consistent spray distribution and adjustable spray swath over a pressure range of 3