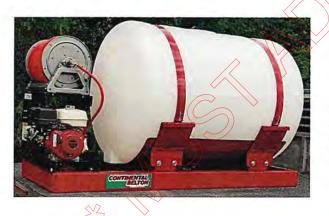

#### WHOLEGOODS TABLE OF CONTENTS

| MODEL                                                                                                                                                                                                                                                                                                                                               | WEIGHT                                                                             | LIST                                                                                                                                                                            |   |
|-----------------------------------------------------------------------------------------------------------------------------------------------------------------------------------------------------------------------------------------------------------------------------------------------------------------------------------------------------|------------------------------------------------------------------------------------|---------------------------------------------------------------------------------------------------------------------------------------------------------------------------------|---|
|                                                                                                                                                                                                                                                                                                                                                     | R/                                                                                 | AKES Pg 4-5                                                                                                                                                                     |   |
| GB08                                                                                                                                                                                                                                                                                                                                                | 1610#                                                                              | \$9,738.00                                                                                                                                                                      |   |
| GB10                                                                                                                                                                                                                                                                                                                                                | 1775#                                                                              | \$10,600.00                                                                                                                                                                     | 1 |
| GB12                                                                                                                                                                                                                                                                                                                                                | 2005#                                                                              | \$11,798.00                                                                                                                                                                     |   |
|                                                                                                                                                                                                                                                                                                                                                     |                                                                                    |                                                                                                                                                                                 |   |
| BALE BUGGY Pg 6-7                                                                                                                                                                                                                                                                                                                                   |                                                                                    | \$3,004.00                                                                                                                                                                      |   |
| GOOSENECK INLINE HAY TRAILER REAR LOAD                                                                                                                                                                                                                                                                                                              | Pg 8-9                                                                             |                                                                                                                                                                                 |   |
| HL25 GN                                                                                                                                                                                                                                                                                                                                             | 150.5                                                                              | \$17,670.00                                                                                                                                                                     |   |
| HL32                                                                                                                                                                                                                                                                                                                                                | 3700#                                                                              | \$19,396.00                                                                                                                                                                     |   |
| HL36                                                                                                                                                                                                                                                                                                                                                | 3940#                                                                              | \$20,434.00                                                                                                                                                                     |   |
| HL40                                                                                                                                                                                                                                                                                                                                                | 4240#                                                                              | \$21,542.00                                                                                                                                                                     |   |
|                                                                                                                                                                                                                                                                                                                                                     |                                                                                    |                                                                                                                                                                                 |   |
| DOUBLE DUMP INLINE HAY TRAILER REAR LOA                                                                                                                                                                                                                                                                                                             |                                                                                    |                                                                                                                                                                                 |   |
| MGL27                                                                                                                                                                                                                                                                                                                                               | 7380#                                                                              | \$35,563.00                                                                                                                                                                     |   |
| MGL33                                                                                                                                                                                                                                                                                                                                               | 8970#                                                                              | \$37,474.00                                                                                                                                                                     |   |
| MGL37                                                                                                                                                                                                                                                                                                                                               | 9660#                                                                              | \$40,575.00                                                                                                                                                                     |   |
| MGL42                                                                                                                                                                                                                                                                                                                                               | 10500#                                                                             | \$43,552.00                                                                                                                                                                     |   |
| MGL53                                                                                                                                                                                                                                                                                                                                               |                                                                                    | \$105,073.00                                                                                                                                                                    |   |
|                                                                                                                                                                                                                                                                                                                                                     | Contractor Contractor                                                              |                                                                                                                                                                                 |   |
| GOOSENECK INDIVIDUAL DUMP SPEAR SIDE LC                                                                                                                                                                                                                                                                                                             |                                                                                    |                                                                                                                                                                                 |   |
| 5BN-S                                                                                                                                                                                                                                                                                                                                               | 4160#                                                                              | \$21,534.00                                                                                                                                                                     | - |
| 6BN-5                                                                                                                                                                                                                                                                                                                                               | 4620#                                                                              | \$24,200.00                                                                                                                                                                     |   |
| PUMPER PULL INDIVIDUAL DUMP SPEAR SIDE                                                                                                                                                                                                                                                                                                              | OAD (Now Style C                                                                   | viari Br 12 12                                                                                                                                                                  |   |
| 3BB-S                                                                                                                                                                                                                                                                                                                                               | LOAD (New Style Ca                                                                 |                                                                                                                                                                                 |   |
| 488-S                                                                                                                                                                                                                                                                                                                                               | 2780#                                                                              | \$14,440.00                                                                                                                                                                     |   |
| 466-5<br>588-S                                                                                                                                                                                                                                                                                                                                      | 3660#                                                                              | \$17,355.00<br>\$19,862.00                                                                                                                                                      |   |
| 56-365                                                                                                                                                                                                                                                                                                                                              | #000C                                                                              | \$19,002.00                                                                                                                                                                     |   |
| GOOSENECK INDIVIDUAL DUMP (Old Style Carr                                                                                                                                                                                                                                                                                                           | rier) Pg 12-13                                                                     |                                                                                                                                                                                 |   |
| 5BN                                                                                                                                                                                                                                                                                                                                                 |                                                                                    | ALC 455 00                                                                                                                                                                      |   |
|                                                                                                                                                                                                                                                                                                                                                     | 3320#                                                                              | \$16,455.00                                                                                                                                                                     |   |
|                                                                                                                                                                                                                                                                                                                                                     | 3320#                                                                              | \$16,455.00<br>\$18,023.00                                                                                                                                                      |   |
| 6BN                                                                                                                                                                                                                                                                                                                                                 | 3800#                                                                              | \$16,455.00<br>\$18,023.00                                                                                                                                                      |   |
| 6BN<br>BUMPER PULL INDIVIDUAL DUMP (Old Style Ca                                                                                                                                                                                                                                                                                                    | 3800#                                                                              | \$18,023.00                                                                                                                                                                     |   |
| 6BN<br>BUMPER PULL INDIVIDUAL DUMP (Old Style Ca<br>3BB                                                                                                                                                                                                                                                                                             | 3800#                                                                              | \$18,023.00<br>\$9,008.00                                                                                                                                                       |   |
| 6BN<br>BUMPER PULL INDIVIDUAL DUMP (Old Style Ca<br>3BB<br>4BB                                                                                                                                                                                                                                                                                      | 3800#<br>Irrier) Pg 12-13<br>2380#                                                 | \$18,023.00<br>\$9,008.00<br>\$13,340,00                                                                                                                                        |   |
| 6BN<br>BUMPER PULL INDIVIDUAL DUMP (Old Style Ca<br>3BB                                                                                                                                                                                                                                                                                             | 3800#                                                                              | \$18,023.00<br>\$9,008.00                                                                                                                                                       |   |
| 6BN<br>BUMPER PULL INDIVIDUAL DUMP (Old Style Ca<br>3BB<br>4BB<br>5BB                                                                                                                                                                                                                                                                               | 3800#<br>Irrier) Pg 12-13<br>2380#<br>2680#                                        | \$18,023.00<br>\$9,008.00<br>\$13,340,00                                                                                                                                        |   |
| 6BN<br>BUMPER PULL INDIVIDUAL DUMP (Old Style Ca<br>3BB<br>4BB<br>5BB<br>BUMPER PULL INLINE HAY TRAILER REAR LOAD                                                                                                                                                                                                                                   | 3800#<br>irrier) Pg 12-13<br>2380#<br>2680#<br>Pg 12-13                            | \$18,023.00<br>\$9,008.00<br>\$13,340.00<br>\$14,758.00                                                                                                                         |   |
| 6BN<br>BUMPER PULL INDIVIDUAL DUMP (Old Style Ca<br>3BB<br>4BB<br>5BB                                                                                                                                                                                                                                                                               | 3800#<br>Irrier) Pg 12-13<br>2380#<br>2680#                                        | \$18,023.00<br>\$9,008.00<br>\$13,340,00                                                                                                                                        |   |
| 6BN<br>BUMPER PULL INDIVIDUAL DUMP (Old Style Ca<br>3BB<br>4BB<br>5BB<br>BUMPER PULL INLINE HAY TRAILER REAR LOAD<br>HL25                                                                                                                                                                                                                           | 3800#<br>irrier) Pg 12-13<br>2380#<br>2680#<br>Pg 12-13                            | \$18,023.00<br>\$9,008.00<br>\$13,340.00<br>\$14,758.00                                                                                                                         |   |
| 6BN<br>BUMPER PULL INDIVIDUAL DUMP (Old Style Ca<br>3BB<br>4BB<br>5BB<br>BUMPER PULL INLINE HAY TRAILER REAR LOAD<br>HL25<br>HAYVAN GRAIN DRILLS Pg 14-15                                                                                                                                                                                           | 3800#<br>arrier) Pg 12-13<br>2380#<br>2680#<br>Pg 12-13<br>3060#                   | \$18,023.00<br>\$9,008.00<br>\$13,340,00<br>\$14,758.00<br>\$16,420.00                                                                                                          |   |
| 6BN<br>BUMPER PULL INDIVIDUAL DUMP (Old Style Ca<br>3BB<br>4BB<br>5BB<br>BUMPER PULL INLINE HAY TRAILER REAR LOAD<br>HL25<br>HAYVAN GRAIN DRILLS Pg 14-15<br>D80-LB (LEGUME BOX)                                                                                                                                                                    | 3800#<br>irrier) Pg 12-13<br>2380#<br>2680#<br>Pg 12-13<br>3060#<br>2460#          | \$18,023.00<br>\$9,008.00<br>\$13,340.00<br>\$14,758.00<br>\$16,420.00<br>\$28,821.00                                                                                           |   |
| 6BN<br>BUMPER PULL INDIVIDUAL DUMP (Old Style Ca<br>3BB<br>4BB<br>5BB<br>BUMPER PULL INLINE HAY TRAILER REAR LOAD<br>HL25<br>HAYVAN GRAIN DRILLS Pg 14-15<br>D80-LB (LEGUME BOX)<br>D120-LB (LEGUME BOX)                                                                                                                                            | 3800#<br>3800#<br>2380#<br>2380#<br>2680#<br>9 Pg 12-13<br>3060#<br>2460#<br>3080# | \$18,023.00<br>\$9,008.00<br>\$13,340.00<br>\$14,758.00<br>\$16,420.00<br>\$28,821.00<br>\$34,782.00                                                                            |   |
| 6BN<br>BUMPER PULL INDIVIDUAL DUMP (Old Style Ca<br>3BB<br>4BB<br>5BB<br>BUMPER PULL INLINE HAY TRAILER REAR LOAD<br>HL25<br>HAYVAN GRAIN DRILLS Pg 14-15<br>D80-LB (LEGUME BOX)                                                                                                                                                                    | 3800#<br>irrier) Pg 12-13<br>2380#<br>2680#<br>Pg 12-13<br>3060#<br>2460#          | \$18,023.00<br>\$9,008.00<br>\$13,340.00<br>\$14,758.00<br>\$16,420.00<br>\$28,821.00                                                                                           |   |
| 6BN<br>BUMPER PULL INDIVIDUAL DUMP (Old Style Ca<br>3BB<br>4BB<br>5BB<br>BUMPER PULL INLINE HAY TRAILER REAR LOAD<br>HL25<br>HAYVAN GRAIN DRILLS Pg 14-15<br>D80-LB (LEGUME BOX)<br>D120-LB (LEGUME BOX)                                                                                                                                            | 3800#<br>3800#<br>2380#<br>2380#<br>2680#<br>9 Pg 12-13<br>3060#<br>2460#<br>3080# | \$18,023.00<br>\$9,008.00<br>\$13,340.00<br>\$14,758.00<br>\$16,420.00<br>\$28,821.00<br>\$34,782.00                                                                            |   |
| 6BN<br>BUMPER PULL INDIVIDUAL DUMP (Old Style Ca<br>3BB<br>4BB<br>5BB<br>BUMPER PULL INLINE HAY TRAILER REAR LOAD<br>HL25<br>HAYVAN GRAIN DRILLS Pg 14-15<br>D80-LB (LEGUME BOX)<br>D120-LB (LEGUME BOX)<br>D160-LB (LEGUME BOX)                                                                                                                    | 3800#<br>3800#<br>2380#<br>2380#<br>2680#<br>9 Pg 12-13<br>3060#<br>2460#<br>3080# | \$18,023.00<br>\$9,008.00<br>\$13,340.00<br>\$14,758.00<br>\$16,420.00<br>\$28,821.00<br>\$34,782.00<br>\$38,758.00                                                             |   |
| 6BN<br>BUMPER PULL INDIVIDUAL DUMP (Old Style Ca<br>3BB<br>4BB<br>5BB<br>BUMPER PULL INLINE HAY TRAILER REAR LOAD<br>HL25<br>HAYVAN GRAIN DRILLS Pg 14-15<br>D80-LB (LEGUME BOX)<br>D120-LB (LEGUME BOX)<br>D160-LB (LEGUME BOX)<br>D160-LB (LEGUME BOX)                                                                                            | 3800#<br>3800#<br>2380#<br>2380#<br>2680#<br>9 Pg 12-13<br>3060#<br>2460#<br>3080# | \$18,023.00<br>\$9,008.00<br>\$13,340.00<br>\$14,758.00<br>\$16,420.00<br>\$28,821.00<br>\$34,782.00<br>\$38,758.00<br>\$26,960.00                                              |   |
| 6BN<br>BUMPER PULL INDIVIDUAL DUMP (Old Style Ca<br>3BB<br>4BB<br>5BB<br>BUMPER PULL INLINE HAY TRAILER REAR LOAD<br>HL25<br>HAYVAN GRAIN DRILLS Pg 14-15<br>D80-LB (LEGUME BOX)<br>D120-LB (LEGUME BOX)<br>D120-LB (LEGUME BOX)<br>D160-LB (LEGUME BOX)<br>D160-LB (LEGUME BOX)<br>D160-LB (LEGUME BOX)                                            | 3800#<br>3800#<br>2380#<br>2380#<br>2680#<br>9 Pg 12-13<br>3060#<br>2460#<br>3080# | \$18,023.00<br>\$9,008.00<br>\$13,340,00<br>\$14,758.00<br>\$16,420.00<br>\$28,821.00<br>\$34,782.00<br>\$34,782.00<br>\$38,758.00<br>\$26,960.00<br>\$31,920.00                |   |
| 6BN<br>BUMPER PULL INDIVIDUAL DUMP (Old Style Ca<br>3BB<br>4BB<br>5BB<br>BUMPER PULL INLINE HAY TRAILER REAR LOAD<br>HL25<br>HAYVAN GRAIN DRILLS Pg 14-15<br>D80-LB (LEGUME BOX)<br>D120-LB (LEGUME BOX)<br>D120-LB (LEGUME BOX)<br>D160-LB (LEGUME BOX)<br>D160-LB (LEGUME BOX)<br>D160 (LARGE BOX ONLY)<br>D160 (LARGE BOX ONLY)                  | 3800#<br>3800#<br>2380#<br>2380#<br>2680#<br>9 Pg 12-13<br>3060#<br>2460#<br>3080# | \$18,023.00<br>\$9,008.00<br>\$13,340,00<br>\$14,758.00<br>\$16,420.00<br>\$28,821.00<br>\$34,782.00<br>\$34,782.00<br>\$38,758.00<br>\$26,960.00<br>\$31,920.00                |   |
| 6BN<br>BUMPER PULL INDIVIDUAL DUMP (Old Style Ca<br>3BB<br>4BB<br>5BB<br>BUMPER PULL INLINE HAY TRAILER REAR LOAD<br>HL25<br>HAYVAN GRAIN DRILLS Pg 14-15<br>D80-LB (LEGUME BOX)<br>D120-LB (LEGUME BOX)<br>D120-LB (LEGUME BOX)<br>D160-LB (LEGUME BOX)<br>D160-LB (LEGUME BOX)<br>D160 (LARGE BOX ONLY)<br>D160 (LARGE BOX ONLY)<br>CHAIN HARROWS | 3800#<br>3800#<br>2380#<br>2380#<br>2680#<br>9 Pg 12-13<br>3060#<br>2460#<br>3080# | \$18,023.00<br>\$9,008.00<br>\$13,340.00<br>\$14,758.00<br>\$16,420.00<br>\$28,821.00<br>\$34,782.00<br>\$34,782.00<br>\$38,758.00<br>\$26,960.00<br>\$31,920.00<br>\$35,037.00 |   |