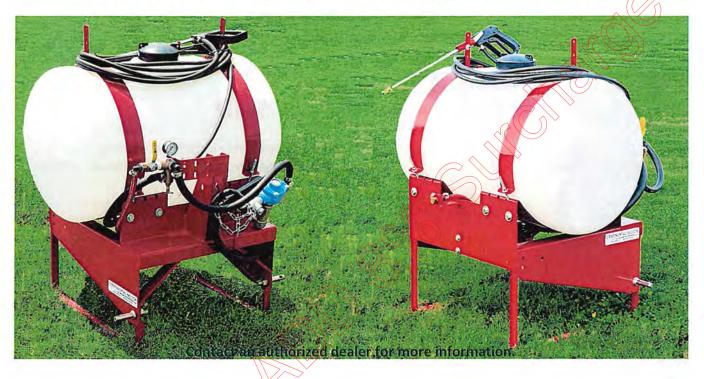

#### WHOLEGOODS TABLE OF CONTENTS

| MODEL                                                                                                                                                                                                                                                                                                                                               | WEIGHT                                                                             | LIST                                                                                                                                                                            |   |
|-----------------------------------------------------------------------------------------------------------------------------------------------------------------------------------------------------------------------------------------------------------------------------------------------------------------------------------------------------|------------------------------------------------------------------------------------|---------------------------------------------------------------------------------------------------------------------------------------------------------------------------------|---|
|                                                                                                                                                                                                                                                                                                                                                     | R/                                                                                 | AKES Pg 4-5                                                                                                                                                                     |   |
| GB08                                                                                                                                                                                                                                                                                                                                                | 1610#                                                                              | \$9,738.00                                                                                                                                                                      |   |
| GB10                                                                                                                                                                                                                                                                                                                                                | 1775#                                                                              | \$10,600.00                                                                                                                                                                     | 1 |
| GB12                                                                                                                                                                                                                                                                                                                                                | 2005#                                                                              | \$11,798.00                                                                                                                                                                     |   |
|                                                                                                                                                                                                                                                                                                                                                     |                                                                                    |                                                                                                                                                                                 |   |
| BALE BUGGY Pg 6-7                                                                                                                                                                                                                                                                                                                                   |                                                                                    | \$3,004.00                                                                                                                                                                      |   |
| GOOSENECK INLINE HAY TRAILER REAR LOAD                                                                                                                                                                                                                                                                                                              | Pg 8-9                                                                             |                                                                                                                                                                                 |   |
| HL25 GN                                                                                                                                                                                                                                                                                                                                             | 150.5                                                                              | \$17,670.00                                                                                                                                                                     |   |
| HL32                                                                                                                                                                                                                                                                                                                                                | 3700#                                                                              | \$19,396.00                                                                                                                                                                     |   |
| HL36                                                                                                                                                                                                                                                                                                                                                | 3940#                                                                              | \$20,434.00                                                                                                                                                                     |   |
| HL40                                                                                                                                                                                                                                                                                                                                                | 4240#                                                                              | \$21,542.00                                                                                                                                                                     |   |
|                                                                                                                                                                                                                                                                                                                                                     |                                                                                    |                                                                                                                                                                                 |   |
| DOUBLE DUMP INLINE HAY TRAILER REAR LOA                                                                                                                                                                                                                                                                                                             |                                                                                    |                                                                                                                                                                                 |   |
| MGL27                                                                                                                                                                                                                                                                                                                                               | 7380#                                                                              | \$35,563.00                                                                                                                                                                     |   |
| MGL33                                                                                                                                                                                                                                                                                                                                               | 8970#                                                                              | \$37,474.00                                                                                                                                                                     |   |
| MGL37                                                                                                                                                                                                                                                                                                                                               | 9660#                                                                              | \$40,575.00                                                                                                                                                                     |   |
| MGL42                                                                                                                                                                                                                                                                                                                                               | 10500#                                                                             | \$43,552.00                                                                                                                                                                     |   |
| MGL53                                                                                                                                                                                                                                                                                                                                               |                                                                                    | \$105,073.00                                                                                                                                                                    |   |
|                                                                                                                                                                                                                                                                                                                                                     | Contractor Contractor                                                              |                                                                                                                                                                                 |   |
| GOOSENECK INDIVIDUAL DUMP SPEAR SIDE LC                                                                                                                                                                                                                                                                                                             |                                                                                    |                                                                                                                                                                                 |   |
| 5BN-S                                                                                                                                                                                                                                                                                                                                               | 4160#                                                                              | \$21,534.00                                                                                                                                                                     | - |
| 6BN-5                                                                                                                                                                                                                                                                                                                                               | 4620#                                                                              | \$24,200.00                                                                                                                                                                     |   |
| PUMPER PULL INDIVIDUAL DUMP SPEAR SIDE                                                                                                                                                                                                                                                                                                              | OAD (Now Style C                                                                   | viari Br 12 12                                                                                                                                                                  |   |
| 3BB-S                                                                                                                                                                                                                                                                                                                                               | LOAD (New Style Ca                                                                 |                                                                                                                                                                                 |   |
| 488-S                                                                                                                                                                                                                                                                                                                                               | 2780#                                                                              | \$14,440.00                                                                                                                                                                     |   |
| 466-5<br>588-S                                                                                                                                                                                                                                                                                                                                      | 3660#                                                                              | \$17,355.00<br>\$19,862.00                                                                                                                                                      |   |
| 56-365                                                                                                                                                                                                                                                                                                                                              | #000C                                                                              | \$19,002.00                                                                                                                                                                     |   |
| GOOSENECK INDIVIDUAL DUMP (Old Style Carr                                                                                                                                                                                                                                                                                                           | rier) Pg 12-13                                                                     |                                                                                                                                                                                 |   |
| 5BN                                                                                                                                                                                                                                                                                                                                                 |                                                                                    | ALC 455 00                                                                                                                                                                      |   |
|                                                                                                                                                                                                                                                                                                                                                     | 3320#                                                                              | \$16,455.00                                                                                                                                                                     |   |
|                                                                                                                                                                                                                                                                                                                                                     | 3320#                                                                              | \$16,455.00<br>\$18,023.00                                                                                                                                                      |   |
| 6BN                                                                                                                                                                                                                                                                                                                                                 | 3800#                                                                              | \$16,455.00<br>\$18,023.00                                                                                                                                                      |   |
| 6BN<br>BUMPER PULL INDIVIDUAL DUMP (Old Style Ca                                                                                                                                                                                                                                                                                                    | 3800#                                                                              | \$18,023.00                                                                                                                                                                     |   |
| 6BN<br>BUMPER PULL INDIVIDUAL DUMP (Old Style Ca<br>3BB                                                                                                                                                                                                                                                                                             | 3800#                                                                              | \$18,023.00<br>\$9,008.00                                                                                                                                                       |   |
| 6BN<br>BUMPER PULL INDIVIDUAL DUMP (Old Style Ca<br>3BB<br>4BB                                                                                                                                                                                                                                                                                      | 3800#<br>Irrier) Pg 12-13<br>2380#                                                 | \$18,023.00<br>\$9,008.00<br>\$13,340,00                                                                                                                                        |   |
| 6BN<br>BUMPER PULL INDIVIDUAL DUMP (Old Style Ca<br>3BB                                                                                                                                                                                                                                                                                             | 3800#                                                                              | \$18,023.00<br>\$9,008.00                                                                                                                                                       |   |
| 6BN<br>BUMPER PULL INDIVIDUAL DUMP (Old Style Ca<br>3BB<br>4BB<br>5BB                                                                                                                                                                                                                                                                               | 3800#<br>Irrier) Pg 12-13<br>2380#<br>2680#                                        | \$18,023.00<br>\$9,008.00<br>\$13,340,00                                                                                                                                        |   |
| 6BN<br>BUMPER PULL INDIVIDUAL DUMP (Old Style Ca<br>3BB<br>4BB<br>5BB<br>BUMPER PULL INLINE HAY TRAILER REAR LOAD                                                                                                                                                                                                                                   | 3800#<br>irrier) Pg 12-13<br>2380#<br>2680#<br>Pg 12-13                            | \$18,023.00<br>\$9,008.00<br>\$13,340.00<br>\$14,758.00                                                                                                                         |   |
| 6BN<br>BUMPER PULL INDIVIDUAL DUMP (Old Style Ca<br>3BB<br>4BB<br>5BB                                                                                                                                                                                                                                                                               | 3800#<br>Irrier) Pg 12-13<br>2380#<br>2680#                                        | \$18,023.00<br>\$9,008.00<br>\$13,340,00                                                                                                                                        |   |
| 6BN<br>BUMPER PULL INDIVIDUAL DUMP (Old Style Ca<br>3BB<br>4BB<br>5BB<br>BUMPER PULL INLINE HAY TRAILER REAR LOAD<br>HL25                                                                                                                                                                                                                           | 3800#<br>irrier) Pg 12-13<br>2380#<br>2680#<br>Pg 12-13                            | \$18,023.00<br>\$9,008.00<br>\$13,340.00<br>\$14,758.00                                                                                                                         |   |
| 6BN<br>BUMPER PULL INDIVIDUAL DUMP (Old Style Ca<br>3BB<br>4BB<br>5BB<br>BUMPER PULL INLINE HAY TRAILER REAR LOAD<br>HL25<br>HAYVAN GRAIN DRILLS Pg 14-15                                                                                                                                                                                           | 3800#<br>arrier) Pg 12-13<br>2380#<br>2680#<br>Pg 12-13<br>3060#                   | \$18,023.00<br>\$9,008.00<br>\$13,340,00<br>\$14,758.00<br>\$16,420.00                                                                                                          |   |
| 6BN<br>BUMPER PULL INDIVIDUAL DUMP (Old Style Ca<br>3BB<br>4BB<br>5BB<br>BUMPER PULL INLINE HAY TRAILER REAR LOAD<br>HL25<br>HAYVAN GRAIN DRILLS Pg 14-15<br>D80-LB (LEGUME BOX)                                                                                                                                                                    | 3800#<br>irrier) Pg 12-13<br>2380#<br>2680#<br>Pg 12-13<br>3060#<br>2460#          | \$18,023.00<br>\$9,008.00<br>\$13,340.00<br>\$14,758.00<br>\$16,420.00<br>\$28,821.00                                                                                           |   |
| 6BN<br>BUMPER PULL INDIVIDUAL DUMP (Old Style Ca<br>3BB<br>4BB<br>5BB<br>BUMPER PULL INLINE HAY TRAILER REAR LOAD<br>HL25<br>HAYVAN GRAIN DRILLS Pg 14-15<br>D80-LB (LEGUME BOX)<br>D120-LB (LEGUME BOX)                                                                                                                                            | 3800#<br>3800#<br>2380#<br>2380#<br>2680#<br>9 Pg 12-13<br>3060#<br>2460#<br>3080# | \$18,023.00<br>\$9,008.00<br>\$13,340.00<br>\$14,758.00<br>\$16,420.00<br>\$28,821.00<br>\$34,782.00                                                                            |   |
| 6BN<br>BUMPER PULL INDIVIDUAL DUMP (Old Style Ca<br>3BB<br>4BB<br>5BB<br>BUMPER PULL INLINE HAY TRAILER REAR LOAD<br>HL25<br>HAYVAN GRAIN DRILLS Pg 14-15<br>D80-LB (LEGUME BOX)                                                                                                                                                                    | 3800#<br>irrier) Pg 12-13<br>2380#<br>2680#<br>Pg 12-13<br>3060#<br>2460#          | \$18,023.00<br>\$9,008.00<br>\$13,340.00<br>\$14,758.00<br>\$16,420.00<br>\$28,821.00                                                                                           |   |
| 6BN<br>BUMPER PULL INDIVIDUAL DUMP (Old Style Ca<br>3BB<br>4BB<br>5BB<br>BUMPER PULL INLINE HAY TRAILER REAR LOAD<br>HL25<br>HAYVAN GRAIN DRILLS Pg 14-15<br>D80-LB (LEGUME BOX)<br>D120-LB (LEGUME BOX)                                                                                                                                            | 3800#<br>3800#<br>2380#<br>2380#<br>2680#<br>9 Pg 12-13<br>3060#<br>2460#<br>3080# | \$18,023.00<br>\$9,008.00<br>\$13,340.00<br>\$14,758.00<br>\$16,420.00<br>\$28,821.00<br>\$34,782.00                                                                            |   |
| 6BN<br>BUMPER PULL INDIVIDUAL DUMP (Old Style Ca<br>3BB<br>4BB<br>5BB<br>BUMPER PULL INLINE HAY TRAILER REAR LOAD<br>HL25<br>HAYVAN GRAIN DRILLS Pg 14-15<br>D80-LB (LEGUME BOX)<br>D120-LB (LEGUME BOX)<br>D160-LB (LEGUME BOX)                                                                                                                    | 3800#<br>3800#<br>2380#<br>2380#<br>2680#<br>9 Pg 12-13<br>3060#<br>2460#<br>3080# | \$18,023.00<br>\$9,008.00<br>\$13,340.00<br>\$14,758.00<br>\$16,420.00<br>\$28,821.00<br>\$34,782.00<br>\$38,758.00                                                             |   |
| 6BN<br>BUMPER PULL INDIVIDUAL DUMP (Old Style Ca<br>3BB<br>4BB<br>5BB<br>BUMPER PULL INLINE HAY TRAILER REAR LOAD<br>HL25<br>HAYVAN GRAIN DRILLS Pg 14-15<br>D80-LB (LEGUME BOX)<br>D120-LB (LEGUME BOX)<br>D160-LB (LEGUME BOX)<br>D160-LB (LEGUME BOX)                                                                                            | 3800#<br>3800#<br>2380#<br>2380#<br>2680#<br>9 Pg 12-13<br>3060#<br>2460#<br>3080# | \$18,023.00<br>\$9,008.00<br>\$13,340.00<br>\$14,758.00<br>\$16,420.00<br>\$28,821.00<br>\$34,782.00<br>\$38,758.00<br>\$26,960.00                                              |   |
| 6BN<br>BUMPER PULL INDIVIDUAL DUMP (Old Style Ca<br>3BB<br>4BB<br>5BB<br>BUMPER PULL INLINE HAY TRAILER REAR LOAD<br>HL25<br>HAYVAN GRAIN DRILLS Pg 14-15<br>D80-LB (LEGUME BOX)<br>D120-LB (LEGUME BOX)<br>D120-LB (LEGUME BOX)<br>D160-LB (LEGUME BOX)<br>D160-LB (LEGUME BOX)<br>D160-LB (LEGUME BOX)                                            | 3800#<br>3800#<br>2380#<br>2380#<br>2680#<br>9 Pg 12-13<br>3060#<br>2460#<br>3080# | \$18,023.00<br>\$9,008.00<br>\$13,340,00<br>\$14,758.00<br>\$16,420.00<br>\$28,821.00<br>\$34,782.00<br>\$34,782.00<br>\$38,758.00<br>\$26,960.00<br>\$31,920.00                |   |
| 6BN<br>BUMPER PULL INDIVIDUAL DUMP (Old Style Ca<br>3BB<br>4BB<br>5BB<br>BUMPER PULL INLINE HAY TRAILER REAR LOAD<br>HL25<br>HAYVAN GRAIN DRILLS Pg 14-15<br>D80-LB (LEGUME BOX)<br>D120-LB (LEGUME BOX)<br>D120-LB (LEGUME BOX)<br>D160-LB (LEGUME BOX)<br>D160-LB (LEGUME BOX)<br>D160 (LARGE BOX ONLY)<br>D160 (LARGE BOX ONLY)                  | 3800#<br>3800#<br>2380#<br>2380#<br>2680#<br>9 Pg 12-13<br>3060#<br>2460#<br>3080# | \$18,023.00<br>\$9,008.00<br>\$13,340,00<br>\$14,758.00<br>\$16,420.00<br>\$28,821.00<br>\$34,782.00<br>\$34,782.00<br>\$38,758.00<br>\$26,960.00<br>\$31,920.00                |   |
| 6BN<br>BUMPER PULL INDIVIDUAL DUMP (Old Style Ca<br>3BB<br>4BB<br>5BB<br>BUMPER PULL INLINE HAY TRAILER REAR LOAD<br>HL25<br>HAYVAN GRAIN DRILLS Pg 14-15<br>D80-LB (LEGUME BOX)<br>D120-LB (LEGUME BOX)<br>D120-LB (LEGUME BOX)<br>D160-LB (LEGUME BOX)<br>D160-LB (LEGUME BOX)<br>D160 (LARGE BOX ONLY)<br>D160 (LARGE BOX ONLY)<br>CHAIN HARROWS | 3800#<br>3800#<br>2380#<br>2380#<br>2680#<br>9 Pg 12-13<br>3060#<br>2460#<br>3080# | \$18,023.00<br>\$9,008.00<br>\$13,340.00<br>\$14,758.00<br>\$16,420.00<br>\$28,821.00<br>\$34,782.00<br>\$34,782.00<br>\$38,758.00<br>\$26,960.00<br>\$31,920.00<br>\$35,037.00 |   |