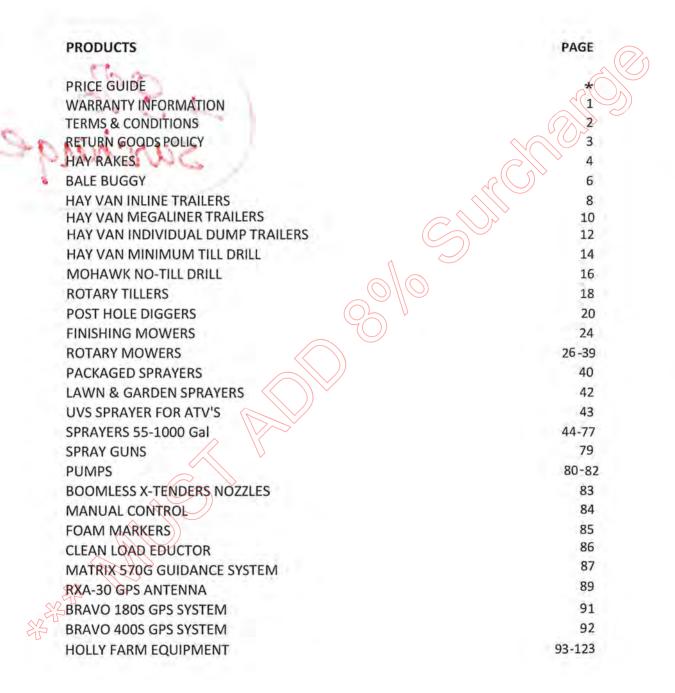

#### WHOLEGOODS TABLE OF CONTENTS

| MODEL                                                                                                                                                                                                                                                                                                                                               | WEIGHT                                                                             | LIST                                                                                                                                                                            |   |
|-----------------------------------------------------------------------------------------------------------------------------------------------------------------------------------------------------------------------------------------------------------------------------------------------------------------------------------------------------|------------------------------------------------------------------------------------|---------------------------------------------------------------------------------------------------------------------------------------------------------------------------------|---|
|                                                                                                                                                                                                                                                                                                                                                     | R/                                                                                 | AKES Pg 4-5                                                                                                                                                                     |   |
| GB08                                                                                                                                                                                                                                                                                                                                                | 1610#                                                                              | \$9,738.00                                                                                                                                                                      |   |
| GB10                                                                                                                                                                                                                                                                                                                                                | 1775#                                                                              | \$10,600.00                                                                                                                                                                     | 1 |
| GB12                                                                                                                                                                                                                                                                                                                                                | 2005#                                                                              | \$11,798.00                                                                                                                                                                     |   |
|                                                                                                                                                                                                                                                                                                                                                     |                                                                                    |                                                                                                                                                                                 |   |
| BALE BUGGY Pg 6-7                                                                                                                                                                                                                                                                                                                                   |                                                                                    | \$3,004.00                                                                                                                                                                      |   |
| GOOSENECK INLINE HAY TRAILER REAR LOAD                                                                                                                                                                                                                                                                                                              | Pg 8-9                                                                             |                                                                                                                                                                                 |   |
| HL25 GN                                                                                                                                                                                                                                                                                                                                             | 150.5                                                                              | \$17,670.00                                                                                                                                                                     |   |
| HL32                                                                                                                                                                                                                                                                                                                                                | 3700#                                                                              | \$19,396.00                                                                                                                                                                     |   |
| HL36                                                                                                                                                                                                                                                                                                                                                | 3940#                                                                              | \$20,434.00                                                                                                                                                                     |   |
| HL40                                                                                                                                                                                                                                                                                                                                                | 4240#                                                                              | \$21,542.00                                                                                                                                                                     |   |
|                                                                                                                                                                                                                                                                                                                                                     |                                                                                    |                                                                                                                                                                                 |   |
| DOUBLE DUMP INLINE HAY TRAILER REAR LOA                                                                                                                                                                                                                                                                                                             |                                                                                    |                                                                                                                                                                                 |   |
| MGL27                                                                                                                                                                                                                                                                                                                                               | 7380#                                                                              | \$35,563.00                                                                                                                                                                     |   |
| MGL33                                                                                                                                                                                                                                                                                                                                               | 8970#                                                                              | \$37,474.00                                                                                                                                                                     |   |
| MGL37                                                                                                                                                                                                                                                                                                                                               | 9660#                                                                              | \$40,575.00                                                                                                                                                                     |   |
| MGL42                                                                                                                                                                                                                                                                                                                                               | 10500#                                                                             | \$43,552.00                                                                                                                                                                     |   |
| MGL53                                                                                                                                                                                                                                                                                                                                               |                                                                                    | \$105,073.00                                                                                                                                                                    |   |
|                                                                                                                                                                                                                                                                                                                                                     | Contractor Contractor                                                              |                                                                                                                                                                                 |   |
| GOOSENECK INDIVIDUAL DUMP SPEAR SIDE LC                                                                                                                                                                                                                                                                                                             |                                                                                    |                                                                                                                                                                                 |   |
| 5BN-S                                                                                                                                                                                                                                                                                                                                               | 4160#                                                                              | \$21,534.00                                                                                                                                                                     | - |
| 6BN-5                                                                                                                                                                                                                                                                                                                                               | 4620#                                                                              | \$24,200.00                                                                                                                                                                     |   |
| PUMPER PULL INDIVIDUAL DUMP SPEAR SIDE                                                                                                                                                                                                                                                                                                              | OAD (Now Style C                                                                   | viari Br 12 12                                                                                                                                                                  |   |
| 3BB-S                                                                                                                                                                                                                                                                                                                                               | LOAD (New Style Ca                                                                 |                                                                                                                                                                                 |   |
| 488-S                                                                                                                                                                                                                                                                                                                                               | 2780#                                                                              | \$14,440.00                                                                                                                                                                     |   |
| 466-5<br>588-S                                                                                                                                                                                                                                                                                                                                      | 3660#                                                                              | \$17,355.00<br>\$19,862.00                                                                                                                                                      |   |
| 56-365                                                                                                                                                                                                                                                                                                                                              | #000C                                                                              | \$19,002.00                                                                                                                                                                     |   |
| GOOSENECK INDIVIDUAL DUMP (Old Style Carr                                                                                                                                                                                                                                                                                                           | rier) Pg 12-13                                                                     |                                                                                                                                                                                 |   |
| 5BN                                                                                                                                                                                                                                                                                                                                                 |                                                                                    | ALC 455 00                                                                                                                                                                      |   |
|                                                                                                                                                                                                                                                                                                                                                     | 3320#                                                                              | \$16,455.00                                                                                                                                                                     |   |
|                                                                                                                                                                                                                                                                                                                                                     | 3320#                                                                              | \$16,455.00<br>\$18,023.00                                                                                                                                                      |   |
| 6BN                                                                                                                                                                                                                                                                                                                                                 | 3800#                                                                              | \$16,455.00<br>\$18,023.00                                                                                                                                                      |   |
| 6BN<br>BUMPER PULL INDIVIDUAL DUMP (Old Style Ca                                                                                                                                                                                                                                                                                                    | 3800#                                                                              | \$18,023.00                                                                                                                                                                     |   |
| 6BN<br>BUMPER PULL INDIVIDUAL DUMP (Old Style Ca<br>3BB                                                                                                                                                                                                                                                                                             | 3800#                                                                              | \$18,023.00<br>\$9,008.00                                                                                                                                                       |   |
| 6BN<br>BUMPER PULL INDIVIDUAL DUMP (Old Style Ca<br>3BB<br>4BB                                                                                                                                                                                                                                                                                      | 3800#<br>Irrier) Pg 12-13<br>2380#                                                 | \$18,023.00<br>\$9,008.00<br>\$13,340,00                                                                                                                                        |   |
| 6BN<br>BUMPER PULL INDIVIDUAL DUMP (Old Style Ca<br>3BB                                                                                                                                                                                                                                                                                             | 3800#                                                                              | \$18,023.00<br>\$9,008.00                                                                                                                                                       |   |
| 6BN<br>BUMPER PULL INDIVIDUAL DUMP (Old Style Ca<br>3BB<br>4BB<br>5BB                                                                                                                                                                                                                                                                               | 3800#<br>Irrier) Pg 12-13<br>2380#<br>2680#                                        | \$18,023.00<br>\$9,008.00<br>\$13,340,00                                                                                                                                        |   |
| 6BN<br>BUMPER PULL INDIVIDUAL DUMP (Old Style Ca<br>3BB<br>4BB<br>5BB<br>BUMPER PULL INLINE HAY TRAILER REAR LOAD                                                                                                                                                                                                                                   | 3800#<br>irrier) Pg 12-13<br>2380#<br>2680#<br>Pg 12-13                            | \$18,023.00<br>\$9,008.00<br>\$13,340.00<br>\$14,758.00                                                                                                                         |   |
| 6BN<br>BUMPER PULL INDIVIDUAL DUMP (Old Style Ca<br>3BB<br>4BB<br>5BB                                                                                                                                                                                                                                                                               | 3800#<br>Irrier) Pg 12-13<br>2380#<br>2680#                                        | \$18,023.00<br>\$9,008.00<br>\$13,340,00                                                                                                                                        |   |
| 6BN<br>BUMPER PULL INDIVIDUAL DUMP (Old Style Ca<br>3BB<br>4BB<br>5BB<br>BUMPER PULL INLINE HAY TRAILER REAR LOAD<br>HL25                                                                                                                                                                                                                           | 3800#<br>irrier) Pg 12-13<br>2380#<br>2680#<br>Pg 12-13                            | \$18,023.00<br>\$9,008.00<br>\$13,340.00<br>\$14,758.00                                                                                                                         |   |
| 6BN<br>BUMPER PULL INDIVIDUAL DUMP (Old Style Ca<br>3BB<br>4BB<br>5BB<br>BUMPER PULL INLINE HAY TRAILER REAR LOAD<br>HL25<br>HAYVAN GRAIN DRILLS Pg 14-15                                                                                                                                                                                           | 3800#<br>arrier) Pg 12-13<br>2380#<br>2680#<br>Pg 12-13<br>3060#                   | \$18,023.00<br>\$9,008.00<br>\$13,340,00<br>\$14,758.00<br>\$16,420.00                                                                                                          |   |
| 6BN<br>BUMPER PULL INDIVIDUAL DUMP (Old Style Ca<br>3BB<br>4BB<br>5BB<br>BUMPER PULL INLINE HAY TRAILER REAR LOAD<br>HL25<br>HAYVAN GRAIN DRILLS Pg 14-15<br>D80-LB (LEGUME BOX)                                                                                                                                                                    | 3800#<br>irrier) Pg 12-13<br>2380#<br>2680#<br>Pg 12-13<br>3060#<br>2460#          | \$18,023.00<br>\$9,008.00<br>\$13,340.00<br>\$14,758.00<br>\$16,420.00<br>\$28,821.00                                                                                           |   |
| 6BN<br>BUMPER PULL INDIVIDUAL DUMP (Old Style Ca<br>3BB<br>4BB<br>5BB<br>BUMPER PULL INLINE HAY TRAILER REAR LOAD<br>HL25<br>HAYVAN GRAIN DRILLS Pg 14-15<br>D80-LB (LEGUME BOX)<br>D120-LB (LEGUME BOX)                                                                                                                                            | 3800#<br>3800#<br>2380#<br>2380#<br>2680#<br>9 Pg 12-13<br>3060#<br>2460#<br>3080# | \$18,023.00<br>\$9,008.00<br>\$13,340.00<br>\$14,758.00<br>\$16,420.00<br>\$28,821.00<br>\$34,782.00                                                                            |   |
| 6BN<br>BUMPER PULL INDIVIDUAL DUMP (Old Style Ca<br>3BB<br>4BB<br>5BB<br>BUMPER PULL INLINE HAY TRAILER REAR LOAD<br>HL25<br>HAYVAN GRAIN DRILLS Pg 14-15<br>D80-LB (LEGUME BOX)                                                                                                                                                                    | 3800#<br>irrier) Pg 12-13<br>2380#<br>2680#<br>Pg 12-13<br>3060#<br>2460#          | \$18,023.00<br>\$9,008.00<br>\$13,340.00<br>\$14,758.00<br>\$16,420.00<br>\$28,821.00                                                                                           |   |
| 6BN<br>BUMPER PULL INDIVIDUAL DUMP (Old Style Ca<br>3BB<br>4BB<br>5BB<br>BUMPER PULL INLINE HAY TRAILER REAR LOAD<br>HL25<br>HAYVAN GRAIN DRILLS Pg 14-15<br>D80-LB (LEGUME BOX)<br>D120-LB (LEGUME BOX)                                                                                                                                            | 3800#<br>3800#<br>2380#<br>2380#<br>2680#<br>9 Pg 12-13<br>3060#<br>2460#<br>3080# | \$18,023.00<br>\$9,008.00<br>\$13,340.00<br>\$14,758.00<br>\$16,420.00<br>\$28,821.00<br>\$34,782.00                                                                            |   |
| 6BN<br>BUMPER PULL INDIVIDUAL DUMP (Old Style Ca<br>3BB<br>4BB<br>5BB<br>BUMPER PULL INLINE HAY TRAILER REAR LOAD<br>HL25<br>HAYVAN GRAIN DRILLS Pg 14-15<br>D80-LB (LEGUME BOX)<br>D120-LB (LEGUME BOX)<br>D160-LB (LEGUME BOX)                                                                                                                    | 3800#<br>3800#<br>2380#<br>2380#<br>2680#<br>9 Pg 12-13<br>3060#<br>2460#<br>3080# | \$18,023.00<br>\$9,008.00<br>\$13,340.00<br>\$14,758.00<br>\$16,420.00<br>\$28,821.00<br>\$34,782.00<br>\$38,758.00                                                             |   |
| 6BN<br>BUMPER PULL INDIVIDUAL DUMP (Old Style Ca<br>3BB<br>4BB<br>5BB<br>BUMPER PULL INLINE HAY TRAILER REAR LOAD<br>HL25<br>HAYVAN GRAIN DRILLS Pg 14-15<br>D80-LB (LEGUME BOX)<br>D120-LB (LEGUME BOX)<br>D160-LB (LEGUME BOX)<br>D160-LB (LEGUME BOX)                                                                                            | 3800#<br>3800#<br>2380#<br>2380#<br>2680#<br>9 Pg 12-13<br>3060#<br>2460#<br>3080# | \$18,023.00<br>\$9,008.00<br>\$13,340.00<br>\$14,758.00<br>\$16,420.00<br>\$28,821.00<br>\$34,782.00<br>\$38,758.00<br>\$26,960.00                                              |   |
| 6BN<br>BUMPER PULL INDIVIDUAL DUMP (Old Style Ca<br>3BB<br>4BB<br>5BB<br>BUMPER PULL INLINE HAY TRAILER REAR LOAD<br>HL25<br>HAYVAN GRAIN DRILLS Pg 14-15<br>D80-LB (LEGUME BOX)<br>D120-LB (LEGUME BOX)<br>D120-LB (LEGUME BOX)<br>D160-LB (LEGUME BOX)<br>D160-LB (LEGUME BOX)<br>D160-LB (LEGUME BOX)                                            | 3800#<br>3800#<br>2380#<br>2380#<br>2680#<br>9 Pg 12-13<br>3060#<br>2460#<br>3080# | \$18,023.00<br>\$9,008.00<br>\$13,340,00<br>\$14,758.00<br>\$16,420.00<br>\$28,821.00<br>\$34,782.00<br>\$34,782.00<br>\$38,758.00<br>\$26,960.00<br>\$31,920.00                |   |
| 6BN<br>BUMPER PULL INDIVIDUAL DUMP (Old Style Ca<br>3BB<br>4BB<br>5BB<br>BUMPER PULL INLINE HAY TRAILER REAR LOAD<br>HL25<br>HAYVAN GRAIN DRILLS Pg 14-15<br>D80-LB (LEGUME BOX)<br>D120-LB (LEGUME BOX)<br>D120-LB (LEGUME BOX)<br>D160-LB (LEGUME BOX)<br>D160-LB (LEGUME BOX)<br>D160 (LARGE BOX ONLY)<br>D160 (LARGE BOX ONLY)                  | 3800#<br>3800#<br>2380#<br>2380#<br>2680#<br>9 Pg 12-13<br>3060#<br>2460#<br>3080# | \$18,023.00<br>\$9,008.00<br>\$13,340,00<br>\$14,758.00<br>\$16,420.00<br>\$28,821.00<br>\$34,782.00<br>\$34,782.00<br>\$38,758.00<br>\$26,960.00<br>\$31,920.00                |   |
| 6BN<br>BUMPER PULL INDIVIDUAL DUMP (Old Style Ca<br>3BB<br>4BB<br>5BB<br>BUMPER PULL INLINE HAY TRAILER REAR LOAD<br>HL25<br>HAYVAN GRAIN DRILLS Pg 14-15<br>D80-LB (LEGUME BOX)<br>D120-LB (LEGUME BOX)<br>D120-LB (LEGUME BOX)<br>D160-LB (LEGUME BOX)<br>D160-LB (LEGUME BOX)<br>D160 (LARGE BOX ONLY)<br>D160 (LARGE BOX ONLY)<br>CHAIN HARROWS | 3800#<br>3800#<br>2380#<br>2380#<br>2680#<br>9 Pg 12-13<br>3060#<br>2460#<br>3080# | \$18,023.00<br>\$9,008.00<br>\$13,340.00<br>\$14,758.00<br>\$16,420.00<br>\$28,821.00<br>\$34,782.00<br>\$34,782.00<br>\$38,758.00<br>\$26,960.00<br>\$31,920.00<br>\$35,037.00 |   |