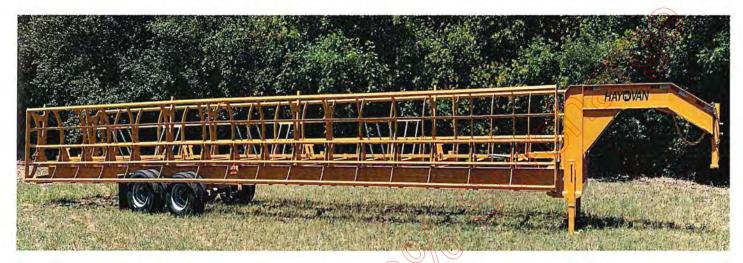

#### WHOLEGOODS TABLE OF CONTENTS

| MODEL                                                                                                                                                                                                                                                                                                                                               | WEIGHT                                                                             | LIST                                                                                                                                                                            |   |
|-----------------------------------------------------------------------------------------------------------------------------------------------------------------------------------------------------------------------------------------------------------------------------------------------------------------------------------------------------|------------------------------------------------------------------------------------|---------------------------------------------------------------------------------------------------------------------------------------------------------------------------------|---|
|                                                                                                                                                                                                                                                                                                                                                     | R/                                                                                 | AKES Pg 4-5                                                                                                                                                                     |   |
| GB08                                                                                                                                                                                                                                                                                                                                                | 1610#                                                                              | \$9,738.00                                                                                                                                                                      |   |
| GB10                                                                                                                                                                                                                                                                                                                                                | 1775#                                                                              | \$10,600.00                                                                                                                                                                     | 1 |
| GB12                                                                                                                                                                                                                                                                                                                                                | 2005#                                                                              | \$11,798.00                                                                                                                                                                     |   |
|                                                                                                                                                                                                                                                                                                                                                     |                                                                                    |                                                                                                                                                                                 |   |
| BALE BUGGY Pg 6-7                                                                                                                                                                                                                                                                                                                                   |                                                                                    | \$3,004.00                                                                                                                                                                      |   |
| GOOSENECK INLINE HAY TRAILER REAR LOAD                                                                                                                                                                                                                                                                                                              | Pg 8-9                                                                             |                                                                                                                                                                                 |   |
| HL25 GN                                                                                                                                                                                                                                                                                                                                             | 150.5                                                                              | \$17,670.00                                                                                                                                                                     |   |
| HL32                                                                                                                                                                                                                                                                                                                                                | 3700#                                                                              | \$19,396.00                                                                                                                                                                     |   |
| HL36                                                                                                                                                                                                                                                                                                                                                | 3940#                                                                              | \$20,434.00                                                                                                                                                                     |   |
| HL40                                                                                                                                                                                                                                                                                                                                                | 4240#                                                                              | \$21,542.00                                                                                                                                                                     |   |
|                                                                                                                                                                                                                                                                                                                                                     |                                                                                    |                                                                                                                                                                                 |   |
| DOUBLE DUMP INLINE HAY TRAILER REAR LOA                                                                                                                                                                                                                                                                                                             |                                                                                    |                                                                                                                                                                                 |   |
| MGL27                                                                                                                                                                                                                                                                                                                                               | 7380#                                                                              | \$35,563.00                                                                                                                                                                     |   |
| MGL33                                                                                                                                                                                                                                                                                                                                               | 8970#                                                                              | \$37,474.00                                                                                                                                                                     |   |
| MGL37                                                                                                                                                                                                                                                                                                                                               | 9660#                                                                              | \$40,575.00                                                                                                                                                                     |   |
| MGL42                                                                                                                                                                                                                                                                                                                                               | 10500#                                                                             | \$43,552.00                                                                                                                                                                     |   |
| MGL53                                                                                                                                                                                                                                                                                                                                               |                                                                                    | \$105,073.00                                                                                                                                                                    |   |
|                                                                                                                                                                                                                                                                                                                                                     | Contractor Contractor                                                              |                                                                                                                                                                                 |   |
| GOOSENECK INDIVIDUAL DUMP SPEAR SIDE LC                                                                                                                                                                                                                                                                                                             |                                                                                    |                                                                                                                                                                                 |   |
| 5BN-S                                                                                                                                                                                                                                                                                                                                               | 4160#                                                                              | \$21,534.00                                                                                                                                                                     | - |
| 6BN-5                                                                                                                                                                                                                                                                                                                                               | 4620#                                                                              | \$24,200.00                                                                                                                                                                     |   |
| PUMPER PULL INDIVIDUAL DUMP SPEAR SIDE                                                                                                                                                                                                                                                                                                              | OAD (Now Style C                                                                   | viari Br 12 12                                                                                                                                                                  |   |
| 3BB-S                                                                                                                                                                                                                                                                                                                                               | LOAD (New Style Ca                                                                 |                                                                                                                                                                                 |   |
| 488-S                                                                                                                                                                                                                                                                                                                                               | 2780#                                                                              | \$14,440.00                                                                                                                                                                     |   |
| 466-5<br>588-S                                                                                                                                                                                                                                                                                                                                      | 3660#                                                                              | \$17,355.00<br>\$19,862.00                                                                                                                                                      |   |
| 56-365                                                                                                                                                                                                                                                                                                                                              | #000C                                                                              | \$19,002.00                                                                                                                                                                     |   |
| GOOSENECK INDIVIDUAL DUMP (Old Style Carr                                                                                                                                                                                                                                                                                                           | rier) Pg 12-13                                                                     |                                                                                                                                                                                 |   |
| 5BN                                                                                                                                                                                                                                                                                                                                                 |                                                                                    | ALC 455 00                                                                                                                                                                      |   |
|                                                                                                                                                                                                                                                                                                                                                     | 3320#                                                                              | \$16,455.00                                                                                                                                                                     |   |
|                                                                                                                                                                                                                                                                                                                                                     | 3320#                                                                              | \$16,455.00<br>\$18,023.00                                                                                                                                                      |   |
| 6BN                                                                                                                                                                                                                                                                                                                                                 | 3800#                                                                              | \$16,455.00<br>\$18,023.00                                                                                                                                                      |   |
| 6BN<br>BUMPER PULL INDIVIDUAL DUMP (Old Style Ca                                                                                                                                                                                                                                                                                                    | 3800#                                                                              | \$18,023.00                                                                                                                                                                     |   |
| 6BN<br>BUMPER PULL INDIVIDUAL DUMP (Old Style Ca<br>3BB                                                                                                                                                                                                                                                                                             | 3800#                                                                              | \$18,023.00<br>\$9,008.00                                                                                                                                                       |   |
| 6BN<br>BUMPER PULL INDIVIDUAL DUMP (Old Style Ca<br>3BB<br>4BB                                                                                                                                                                                                                                                                                      | 3800#<br>Irrier) Pg 12-13<br>2380#                                                 | \$18,023.00<br>\$9,008.00<br>\$13,340,00                                                                                                                                        |   |
| 6BN<br>BUMPER PULL INDIVIDUAL DUMP (Old Style Ca<br>3BB                                                                                                                                                                                                                                                                                             | 3800#                                                                              | \$18,023.00<br>\$9,008.00                                                                                                                                                       |   |
| 6BN<br>BUMPER PULL INDIVIDUAL DUMP (Old Style Ca<br>3BB<br>4BB<br>5BB                                                                                                                                                                                                                                                                               | 3800#<br>Irrier) Pg 12-13<br>2380#<br>2680#                                        | \$18,023.00<br>\$9,008.00<br>\$13,340,00                                                                                                                                        |   |
| 6BN<br>BUMPER PULL INDIVIDUAL DUMP (Old Style Ca<br>3BB<br>4BB<br>5BB<br>BUMPER PULL INLINE HAY TRAILER REAR LOAD                                                                                                                                                                                                                                   | 3800#<br>irrier) Pg 12-13<br>2380#<br>2680#<br>Pg 12-13                            | \$18,023.00<br>\$9,008.00<br>\$13,340.00<br>\$14,758.00                                                                                                                         |   |
| 6BN<br>BUMPER PULL INDIVIDUAL DUMP (Old Style Ca<br>3BB<br>4BB<br>5BB                                                                                                                                                                                                                                                                               | 3800#<br>Irrier) Pg 12-13<br>2380#<br>2680#                                        | \$18,023.00<br>\$9,008.00<br>\$13,340,00                                                                                                                                        |   |
| 6BN<br>BUMPER PULL INDIVIDUAL DUMP (Old Style Ca<br>3BB<br>4BB<br>5BB<br>BUMPER PULL INLINE HAY TRAILER REAR LOAD<br>HL25                                                                                                                                                                                                                           | 3800#<br>irrier) Pg 12-13<br>2380#<br>2680#<br>Pg 12-13                            | \$18,023.00<br>\$9,008.00<br>\$13,340.00<br>\$14,758.00                                                                                                                         |   |
| 6BN<br>BUMPER PULL INDIVIDUAL DUMP (Old Style Ca<br>3BB<br>4BB<br>5BB<br>BUMPER PULL INLINE HAY TRAILER REAR LOAD<br>HL25<br>HAYVAN GRAIN DRILLS Pg 14-15                                                                                                                                                                                           | 3800#<br>arrier) Pg 12-13<br>2380#<br>2680#<br>Pg 12-13<br>3060#                   | \$18,023.00<br>\$9,008.00<br>\$13,340,00<br>\$14,758.00<br>\$16,420.00                                                                                                          |   |
| 6BN<br>BUMPER PULL INDIVIDUAL DUMP (Old Style Ca<br>3BB<br>4BB<br>5BB<br>BUMPER PULL INLINE HAY TRAILER REAR LOAD<br>HL25<br>HAYVAN GRAIN DRILLS Pg 14-15<br>D80-LB (LEGUME BOX)                                                                                                                                                                    | 3800#<br>irrier) Pg 12-13<br>2380#<br>2680#<br>Pg 12-13<br>3060#<br>2460#          | \$18,023.00<br>\$9,008.00<br>\$13,340.00<br>\$14,758.00<br>\$16,420.00<br>\$28,821.00                                                                                           |   |
| 6BN<br>BUMPER PULL INDIVIDUAL DUMP (Old Style Ca<br>3BB<br>4BB<br>5BB<br>BUMPER PULL INLINE HAY TRAILER REAR LOAD<br>HL25<br>HAYVAN GRAIN DRILLS Pg 14-15<br>D80-LB (LEGUME BOX)<br>D120-LB (LEGUME BOX)                                                                                                                                            | 3800#<br>3800#<br>2380#<br>2380#<br>2680#<br>9 Pg 12-13<br>3060#<br>2460#<br>3080# | \$18,023.00<br>\$9,008.00<br>\$13,340.00<br>\$14,758.00<br>\$16,420.00<br>\$28,821.00<br>\$34,782.00                                                                            |   |
| 6BN<br>BUMPER PULL INDIVIDUAL DUMP (Old Style Ca<br>3BB<br>4BB<br>5BB<br>BUMPER PULL INLINE HAY TRAILER REAR LOAD<br>HL25<br>HAYVAN GRAIN DRILLS Pg 14-15<br>D80-LB (LEGUME BOX)                                                                                                                                                                    | 3800#<br>irrier) Pg 12-13<br>2380#<br>2680#<br>Pg 12-13<br>3060#<br>2460#          | \$18,023.00<br>\$9,008.00<br>\$13,340.00<br>\$14,758.00<br>\$16,420.00<br>\$28,821.00                                                                                           |   |
| 6BN<br>BUMPER PULL INDIVIDUAL DUMP (Old Style Ca<br>3BB<br>4BB<br>5BB<br>BUMPER PULL INLINE HAY TRAILER REAR LOAD<br>HL25<br>HAYVAN GRAIN DRILLS Pg 14-15<br>D80-LB (LEGUME BOX)<br>D120-LB (LEGUME BOX)                                                                                                                                            | 3800#<br>3800#<br>2380#<br>2380#<br>2680#<br>9 Pg 12-13<br>3060#<br>2460#<br>3080# | \$18,023.00<br>\$9,008.00<br>\$13,340.00<br>\$14,758.00<br>\$16,420.00<br>\$28,821.00<br>\$34,782.00                                                                            |   |
| 6BN<br>BUMPER PULL INDIVIDUAL DUMP (Old Style Ca<br>3BB<br>4BB<br>5BB<br>BUMPER PULL INLINE HAY TRAILER REAR LOAD<br>HL25<br>HAYVAN GRAIN DRILLS Pg 14-15<br>D80-LB (LEGUME BOX)<br>D120-LB (LEGUME BOX)<br>D160-LB (LEGUME BOX)                                                                                                                    | 3800#<br>3800#<br>2380#<br>2380#<br>2680#<br>9 Pg 12-13<br>3060#<br>2460#<br>3080# | \$18,023.00<br>\$9,008.00<br>\$13,340.00<br>\$14,758.00<br>\$16,420.00<br>\$28,821.00<br>\$34,782.00<br>\$38,758.00                                                             |   |
| 6BN<br>BUMPER PULL INDIVIDUAL DUMP (Old Style Ca<br>3BB<br>4BB<br>5BB<br>BUMPER PULL INLINE HAY TRAILER REAR LOAD<br>HL25<br>HAYVAN GRAIN DRILLS Pg 14-15<br>D80-LB (LEGUME BOX)<br>D120-LB (LEGUME BOX)<br>D160-LB (LEGUME BOX)<br>D160-LB (LEGUME BOX)                                                                                            | 3800#<br>3800#<br>2380#<br>2380#<br>2680#<br>9 Pg 12-13<br>3060#<br>2460#<br>3080# | \$18,023.00<br>\$9,008.00<br>\$13,340.00<br>\$14,758.00<br>\$16,420.00<br>\$28,821.00<br>\$34,782.00<br>\$38,758.00<br>\$26,960.00                                              |   |
| 6BN<br>BUMPER PULL INDIVIDUAL DUMP (Old Style Ca<br>3BB<br>4BB<br>5BB<br>BUMPER PULL INLINE HAY TRAILER REAR LOAD<br>HL25<br>HAYVAN GRAIN DRILLS Pg 14-15<br>D80-LB (LEGUME BOX)<br>D120-LB (LEGUME BOX)<br>D120-LB (LEGUME BOX)<br>D160-LB (LEGUME BOX)<br>D160-LB (LEGUME BOX)<br>D160-LB (LEGUME BOX)                                            | 3800#<br>3800#<br>2380#<br>2380#<br>2680#<br>9 Pg 12-13<br>3060#<br>2460#<br>3080# | \$18,023.00<br>\$9,008.00<br>\$13,340,00<br>\$14,758.00<br>\$16,420.00<br>\$28,821.00<br>\$34,782.00<br>\$34,782.00<br>\$38,758.00<br>\$26,960.00<br>\$31,920.00                |   |
| 6BN<br>BUMPER PULL INDIVIDUAL DUMP (Old Style Ca<br>3BB<br>4BB<br>5BB<br>BUMPER PULL INLINE HAY TRAILER REAR LOAD<br>HL25<br>HAYVAN GRAIN DRILLS Pg 14-15<br>D80-LB (LEGUME BOX)<br>D120-LB (LEGUME BOX)<br>D120-LB (LEGUME BOX)<br>D160-LB (LEGUME BOX)<br>D160-LB (LEGUME BOX)<br>D160 (LARGE BOX ONLY)<br>D160 (LARGE BOX ONLY)                  | 3800#<br>3800#<br>2380#<br>2380#<br>2680#<br>9 Pg 12-13<br>3060#<br>2460#<br>3080# | \$18,023.00<br>\$9,008.00<br>\$13,340,00<br>\$14,758.00<br>\$16,420.00<br>\$28,821.00<br>\$34,782.00<br>\$34,782.00<br>\$38,758.00<br>\$26,960.00<br>\$31,920.00                |   |
| 6BN<br>BUMPER PULL INDIVIDUAL DUMP (Old Style Ca<br>3BB<br>4BB<br>5BB<br>BUMPER PULL INLINE HAY TRAILER REAR LOAD<br>HL25<br>HAYVAN GRAIN DRILLS Pg 14-15<br>D80-LB (LEGUME BOX)<br>D120-LB (LEGUME BOX)<br>D120-LB (LEGUME BOX)<br>D160-LB (LEGUME BOX)<br>D160-LB (LEGUME BOX)<br>D160 (LARGE BOX ONLY)<br>D160 (LARGE BOX ONLY)<br>CHAIN HARROWS | 3800#<br>3800#<br>2380#<br>2380#<br>2680#<br>9 Pg 12-13<br>3060#<br>2460#<br>3080# | \$18,023.00<br>\$9,008.00<br>\$13,340.00<br>\$14,758.00<br>\$16,420.00<br>\$28,821.00<br>\$34,782.00<br>\$34,782.00<br>\$38,758.00<br>\$26,960.00<br>\$31,920.00<br>\$35,037.00 |   |