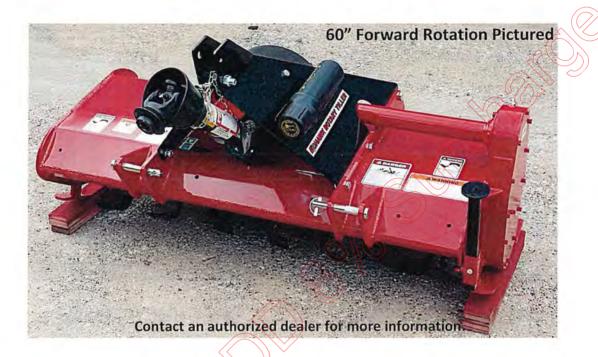

ired  | 50HP        | 70HP        | 90HP         |
| Seed Box Capacity              | 21 Bushels  | 29 Bushels  | 42.5 Bushels |
| Legume Box Capacity            | 3.1 Bushels | 4.8 Bushels | 7 Bushels    |
| Native Grass Box               | 6.5 Bushels | 10 Bushels  | 14.8 Bushels |
| Light Kit                      | Standard    | Standard    | Standard     |
| 18" Fluted Coulter             | Standard    | Standard    | Standard     |
| Digital Acre Meter             | Standard    | Standard    | Standard     |
| Legume Box                     | Standard    | Standard    | Standard     |
| Tire Size                      | 11L X 15    | 12.5L X15   | 12.5L X15    |
| Grain Box Agitator             | Native GB   | Native GB   | Native GB    |

Drill can be ordered less the Legume Box







#### FORWARD ROTATION OR REVERSE ROTATION

| Forward Rotation                    | RT48     | RT60     | RT72     | RT84     |
|-------------------------------------|----------|----------|----------|----------|
| Reverse Rotation                    | RT48-R   | RT60-R   | RT72-R   | RT84-R   |
| Working Width                       | 48"      | 60"      | 72″      | 84″      |
| Tilling Depth                       | 8"       | 8″       | 8″       | 8″       |
| Tines Per Row                       | 6        | 6        | 6        | 6        |
| Number of Tines                     | 36       | 42       | 54       | 60       |
| Tractor PTO RPM                     | 540      | 540      | 540      | 540      |
| Tine RPM                            | 226      | 226      | 226      | 226      |