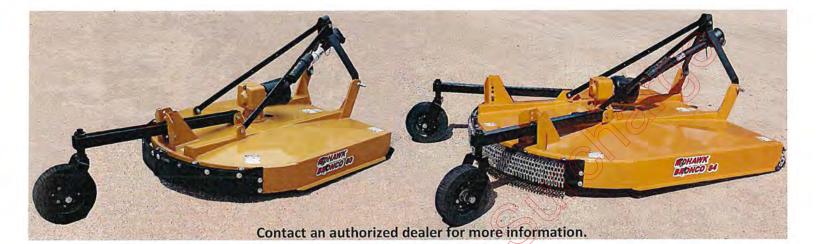

|                                       |  |
| Upgrade Driveline        | Series 5 (50100572 or 50100566)  |                                       |  |

| 7 FT CUTTERS             | Order Code                     | Weight    |
|--------------------------|--------------------------------|-----------|
| 84" Cut with Slip Clutch | BRONCO 84 w/ rubber deflectors | 1135 lbs. |
| 84" Cut with Slip Clutch | BRONCO 84 w/ chain guards      |           |
| Front Rubber Deflectors  | 30900401                       | 15        |
| Rear Rubber Deflectors   | 30900402                       |           |
| Front Chain Guards       | 30900397                       |           |
| Rear Chain Guards        | 30900393                       |           |

Installation of Rubber Deflectors or Chain Guards





**Cutting Height Cutting Width Overall Width Overall Length** Approx. Weight Blades **Blade Carrier** Blade Tip Speed(fpm) Max. Brush Size Gearbox HP Smooth Bore Sheer Gearbox HP Spline Slip Clutch, **Gearbox Protection** Drive Line Size # Deck Thickness (Ga) Side Skirt Thickness (Ga) Side Skirt Depth Wheels No. of Wheels Hitch Type Tractor P.T.O RPM Minimum HP Required Taper Splined Output Shaft Dia.

| BRONCO 60R            | BRONCO 72R      | <b>BRONCO 84R</b>    |
|-----------------------|-----------------|----------------------|
| 1"-15"                | 1″-15″<br>72″   | 1"-15"               |
| 60"                   | 72"             | 84"                  |
| 66-1/2"               | 77"             | 87″                  |
| 107"                  | 109"            | 115″