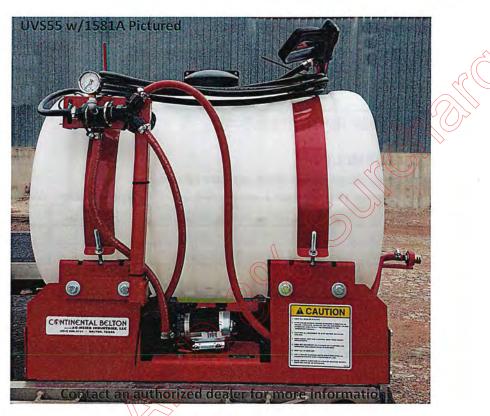

#### WHOLEGOODS TABLE OF CONTENTS

| MODEL                                                                                                                                                                                                                                                                                                                                               | WEIGHT                                                                             | LIST                                                                                                                                                                            |   |
|-----------------------------------------------------------------------------------------------------------------------------------------------------------------------------------------------------------------------------------------------------------------------------------------------------------------------------------------------------|------------------------------------------------------------------------------------|---------------------------------------------------------------------------------------------------------------------------------------------------------------------------------|---|
|                                                                                                                                                                                                                                                                                                                                                     | R/                                                                                 | AKES Pg 4-5                                                                                                                                                                     |   |
| GB08                                                                                                                                                                                                                                                                                                                                                | 1610#                                                                              | \$9,738.00                                                                                                                                                                      |   |
| GB10                                                                                                                                                                                                                                                                                                                                                | 1775#                                                                              | \$10,600.00                                                                                                                                                                     | 1 |
| GB12                                                                                                                                                                                                                                                                                                                                                | 2005#                                                                              | \$11,798.00                                                                                                                                                                     |   |
|                                                                                                                                                                                                                                                                                                                                                     |                                                                                    |                                                                                                                                                                                 |   |
| BALE BUGGY Pg 6-7                                                                                                                                                                                                                                                                                                                                   |                                                                                    | \$3,004.00                                                                                                                                                                      |   |
| GOOSENECK INLINE HAY TRAILER REAR LOAD                                                                                                                                                                                                                                                                                                              | Pg 8-9                                                                             |                                                                                                                                                                                 |   |
| HL25 GN                                                                                                                                                                                                                                                                                                                                             | 150.5                                                                              | \$17,670.00                                                                                                                                                                     |   |
| HL32                                                                                                                                                                                                                                                                                                                                                | 3700#                                                                              | \$19,396.00                                                                                                                                                                     |   |
| HL36                                                                                                                                                                                                                                                                                                                                                | 3940#                                                                              | \$20,434.00                                                                                                                                                                     |   |
| HL40                                                                                                                                                                                                                                                                                                                                                | 4240#                                                                              | \$21,542.00                                                                                                                                                                     |   |
|                                                                                                                                                                                                                                                                                                                                                     |                                                                                    |                                                                                                                                                                                 |   |
| DOUBLE DUMP INLINE HAY TRAILER REAR LOA                                                                                                                                                                                                                                                                                                             |                                                                                    |                                                                                                                                                                                 |   |
| MGL27                                                                                                                                                                                                                                                                                                                                               | 7380#                                                                              | \$35,563.00                                                                                                                                                                     |   |
| MGL33                                                                                                                                                                                                                                                                                                                                               | 8970#                                                                              | \$37,474.00                                                                                                                                                                     |   |
| MGL37                                                                                                                                                                                                                                                                                                                                               | 9660#                                                                              | \$40,575.00                                                                                                                                                                     |   |
| MGL42                                                                                                                                                                                                                                                                                                                                               | 10500#                                                                             | \$43,552.00                                                                                                                                                                     |   |
| MGL53                                                                                                                                                                                                                                                                                                                                               |                                                                                    | \$105,073.00                                                                                                                                                                    |   |
|                                                                                                                                                                                                                                                                                                                                                     | Contractor Contractor                                                              |                                                                                                                                                                                 |   |
| GOOSENECK INDIVIDUAL DUMP SPEAR SIDE LC                                                                                                                                                                                                                                                                                                             |                                                                                    |                                                                                                                                                                                 |   |
| 5BN-S                                                                                                                                                                                                                                                                                                                                               | 4160#                                                                              | \$21,534.00                                                                                                                                                                     | - |
| 6BN-5                                                                                                                                                                                                                                                                                                                                               | 4620#                                                                              | \$24,200.00                                                                                                                                                                     |   |
| PUMPER PULL INDIVIDUAL DUMP SPEAR SIDE                                                                                                                                                                                                                                                                                                              | OAD (Now Style C                                                                   | viari Br 12 12                                                                                                                                                                  |   |
| 3BB-S                                                                                                                                                                                                                                                                                                                                               | LOAD (New Style Ca                                                                 |                                                                                                                                                                                 |   |
| 488-S                                                                                                                                                                                                                                                                                                                                               | 2780#                                                                              | \$14,440.00                                                                                                                                                                     |   |
| 466-5<br>588-S                                                                                                                                                                                                                                                                                                                                      | 3660#                                                                              | \$17,355.00<br>\$19,862.00                                                                                                                                                      |   |
| 56-365                                                                                                                                                                                                                                                                                                                                              | #000C                                                                              | \$19,002.00                                                                                                                                                                     |   |
| GOOSENECK INDIVIDUAL DUMP (Old Style Carr                                                                                                                                                                                                                                                                                                           | rier) Pg 12-13                                                                     |                                                                                                                                                                                 |   |
| 5BN                                                                                                                                                                                                                                                                                                                                                 |                                                                                    | ALC 455 00                                                                                                                                                                      |   |
|                                                                                                                                                                                                                                                                                                                                                     | 3320#                                                                              | \$16,455.00                                                                                                                                                                     |   |
|                                                                                                                                                                                                                                                                                                                                                     | 3320#                                                                              | \$16,455.00<br>\$18,023.00                                                                                                                                                      |   |
| 6BN                                                                                                                                                                                                                                                                                                                                                 | 3800#                                                                              | \$16,455.00<br>\$18,023.00                                                                                                                                                      |   |
| 6BN<br>BUMPER PULL INDIVIDUAL DUMP (Old Style Ca                                                                                                                                                                                                                                                                                                    | 3800#                                                                              | \$18,023.00                                                                                                                                                                     |   |
| 6BN<br>BUMPER PULL INDIVIDUAL DUMP (Old Style Ca<br>3BB                                                                                                                                                                                                                                                                                             | 3800#                                                                              | \$18,023.00<br>\$9,008.00                                                                                                                                                       |   |
| 6BN<br>BUMPER PULL INDIVIDUAL DUMP (Old Style Ca<br>3BB<br>4BB                                                                                                                                                                                                                                                                                      | 3800#<br>Irrier) Pg 12-13<br>2380#                                                 | \$18,023.00<br>\$9,008.00<br>\$13,340,00                                                                                                                                        |   |
| 6BN<br>BUMPER PULL INDIVIDUAL DUMP (Old Style Ca<br>3BB                                                                                                                                                                                                                                                                                             | 3800#                                                                              | \$18,023.00<br>\$9,008.00                                                                                                                                                       |   |
| 6BN<br>BUMPER PULL INDIVIDUAL DUMP (Old Style Ca<br>3BB<br>4BB<br>5BB                                                                                                                                                                                                                                                                               | 3800#<br>Irrier) Pg 12-13<br>2380#<br>2680#                                        | \$18,023.00<br>\$9,008.00<br>\$13,340,00                                                                                                                                        |   |
| 6BN<br>BUMPER PULL INDIVIDUAL DUMP (Old Style Ca<br>3BB<br>4BB<br>5BB<br>BUMPER PULL INLINE HAY TRAILER REAR LOAD                                                                                                                                                                                                                                   | 3800#<br>irrier) Pg 12-13<br>2380#<br>2680#<br>Pg 12-13                            | \$18,023.00<br>\$9,008.00<br>\$13,340.00<br>\$14,758.00                                                                                                                         |   |
| 6BN<br>BUMPER PULL INDIVIDUAL DUMP (Old Style Ca<br>3BB<br>4BB<br>5BB                                                                                                                                                                                                                                                                               | 3800#<br>Irrier) Pg 12-13<br>2380#<br>2680#                                        | \$18,023.00<br>\$9,008.00<br>\$13,340,00                                                                                                                                        |   |
| 6BN<br>BUMPER PULL INDIVIDUAL DUMP (Old Style Ca<br>3BB<br>4BB<br>5BB<br>BUMPER PULL INLINE HAY TRAILER REAR LOAD<br>HL25                                                                                                                                                                                                                           | 3800#<br>irrier) Pg 12-13<br>2380#<br>2680#<br>Pg 12-13                            | \$18,023.00<br>\$9,008.00<br>\$13,340.00<br>\$14,758.00                                                                                                                         |   |
| 6BN<br>BUMPER PULL INDIVIDUAL DUMP (Old Style Ca<br>3BB<br>4BB<br>5BB<br>BUMPER PULL INLINE HAY TRAILER REAR LOAD<br>HL25<br>HAYVAN GRAIN DRILLS Pg 14-15                                                                                                                                                                                           | 3800#<br>arrier) Pg 12-13<br>2380#<br>2680#<br>Pg 12-13<br>3060#                   | \$18,023.00<br>\$9,008.00<br>\$13,340,00<br>\$14,758.00<br>\$16,420.00                                                                                                          |   |
| 6BN<br>BUMPER PULL INDIVIDUAL DUMP (Old Style Ca<br>3BB<br>4BB<br>5BB<br>BUMPER PULL INLINE HAY TRAILER REAR LOAD<br>HL25<br>HAYVAN GRAIN DRILLS Pg 14-15<br>D80-LB (LEGUME BOX)                                                                                                                                                                    | 3800#<br>irrier) Pg 12-13<br>2380#<br>2680#<br>Pg 12-13<br>3060#<br>2460#          | \$18,023.00<br>\$9,008.00<br>\$13,340.00<br>\$14,758.00<br>\$16,420.00<br>\$28,821.00                                                                                           |   |
| 6BN<br>BUMPER PULL INDIVIDUAL DUMP (Old Style Ca<br>3BB<br>4BB<br>5BB<br>BUMPER PULL INLINE HAY TRAILER REAR LOAD<br>HL25<br>HAYVAN GRAIN DRILLS Pg 14-15<br>D80-LB (LEGUME BOX)<br>D120-LB (LEGUME BOX)                                                                                                                                            | 3800#<br>3800#<br>2380#<br>2380#<br>2680#<br>9 Pg 12-13<br>3060#<br>2460#<br>3080# | \$18,023.00<br>\$9,008.00<br>\$13,340.00<br>\$14,758.00<br>\$16,420.00<br>\$28,821.00<br>\$34,782.00                                                                            |   |
| 6BN<br>BUMPER PULL INDIVIDUAL DUMP (Old Style Ca<br>3BB<br>4BB<br>5BB<br>BUMPER PULL INLINE HAY TRAILER REAR LOAD<br>HL25<br>HAYVAN GRAIN DRILLS Pg 14-15<br>D80-LB (LEGUME BOX)                                                                                                                                                                    | 3800#<br>irrier) Pg 12-13<br>2380#<br>2680#<br>Pg 12-13<br>3060#<br>2460#          | \$18,023.00<br>\$9,008.00<br>\$13,340.00<br>\$14,758.00<br>\$16,420.00<br>\$28,821.00                                                                                           |   |
| 6BN<br>BUMPER PULL INDIVIDUAL DUMP (Old Style Ca<br>3BB<br>4BB<br>5BB<br>BUMPER PULL INLINE HAY TRAILER REAR LOAD<br>HL25<br>HAYVAN GRAIN DRILLS Pg 14-15<br>D80-LB (LEGUME BOX)<br>D120-LB (LEGUME BOX)                                                                                                                                            | 3800#<br>3800#<br>2380#<br>2380#<br>2680#<br>9 Pg 12-13<br>3060#<br>2460#<br>3080# | \$18,023.00<br>\$9,008.00<br>\$13,340.00<br>\$14,758.00<br>\$16,420.00<br>\$28,821.00<br>\$34,782.00                                                                            |   |
| 6BN<br>BUMPER PULL INDIVIDUAL DUMP (Old Style Ca<br>3BB<br>4BB<br>5BB<br>BUMPER PULL INLINE HAY TRAILER REAR LOAD<br>HL25<br>HAYVAN GRAIN DRILLS Pg 14-15<br>D80-LB (LEGUME BOX)<br>D120-LB (LEGUME BOX)<br>D160-LB (LEGUME BOX)                                                                                                                    | 3800#<br>3800#<br>2380#<br>2380#<br>2680#<br>9 Pg 12-13<br>3060#<br>2460#<br>3080# | \$18,023.00<br>\$9,008.00<br>\$13,340.00<br>\$14,758.00<br>\$16,420.00<br>\$28,821.00<br>\$34,782.00<br>\$38,758.00                                                             |   |
| 6BN<br>BUMPER PULL INDIVIDUAL DUMP (Old Style Ca<br>3BB<br>4BB<br>5BB<br>BUMPER PULL INLINE HAY TRAILER REAR LOAD<br>HL25<br>HAYVAN GRAIN DRILLS Pg 14-15<br>D80-LB (LEGUME BOX)<br>D120-LB (LEGUME BOX)<br>D160-LB (LEGUME BOX)<br>D160-LB (LEGUME BOX)                                                                                            | 3800#<br>3800#<br>2380#<br>2380#<br>2680#<br>9 Pg 12-13<br>3060#<br>2460#<br>3080# | \$18,023.00<br>\$9,008.00<br>\$13,340.00<br>\$14,758.00<br>\$16,420.00<br>\$28,821.00<br>\$34,782.00<br>\$38,758.00<br>\$26,960.00                                              |   |
| 6BN<br>BUMPER PULL INDIVIDUAL DUMP (Old Style Ca<br>3BB<br>4BB<br>5BB<br>BUMPER PULL INLINE HAY TRAILER REAR LOAD<br>HL25<br>HAYVAN GRAIN DRILLS Pg 14-15<br>D80-LB (LEGUME BOX)<br>D120-LB (LEGUME BOX)<br>D120-LB (LEGUME BOX)<br>D160-LB (LEGUME BOX)<br>D160-LB (LEGUME BOX)<br>D160-LB (LEGUME BOX)                                            | 3800#<br>3800#<br>2380#<br>2380#<br>2680#<br>9 Pg 12-13<br>3060#<br>2460#<br>3080# | \$18,023.00<br>\$9,008.00<br>\$13,340,00<br>\$14,758.00<br>\$16,420.00<br>\$28,821.00<br>\$34,782.00<br>\$34,782.00<br>\$38,758.00<br>\$26,960.00<br>\$31,920.00                |   |
| 6BN<br>BUMPER PULL INDIVIDUAL DUMP (Old Style Ca<br>3BB<br>4BB<br>5BB<br>BUMPER PULL INLINE HAY TRAILER REAR LOAD<br>HL25<br>HAYVAN GRAIN DRILLS Pg 14-15<br>D80-LB (LEGUME BOX)<br>D120-LB (LEGUME BOX)<br>D120-LB (LEGUME BOX)<br>D160-LB (LEGUME BOX)<br>D160-LB (LEGUME BOX)<br>D160 (LARGE BOX ONLY)<br>D160 (LARGE BOX ONLY)                  | 3800#<br>3800#<br>2380#<br>2380#<br>2680#<br>9 Pg 12-13<br>3060#<br>2460#<br>3080# | \$18,023.00<br>\$9,008.00<br>\$13,340,00<br>\$14,758.00<br>\$16,420.00<br>\$28,821.00<br>\$34,782.00<br>\$34,782.00<br>\$38,758.00<br>\$26,960.00<br>\$31,920.00                |   |
| 6BN<br>BUMPER PULL INDIVIDUAL DUMP (Old Style Ca<br>3BB<br>4BB<br>5BB<br>BUMPER PULL INLINE HAY TRAILER REAR LOAD<br>HL25<br>HAYVAN GRAIN DRILLS Pg 14-15<br>D80-LB (LEGUME BOX)<br>D120-LB (LEGUME BOX)<br>D120-LB (LEGUME BOX)<br>D160-LB (LEGUME BOX)<br>D160-LB (LEGUME BOX)<br>D160 (LARGE BOX ONLY)<br>D160 (LARGE BOX ONLY)<br>CHAIN HARROWS | 3800#<br>3800#<br>2380#<br>2380#<br>2680#<br>9 Pg 12-13<br>3060#<br>2460#<br>3080# | \$18,023.00<br>\$9,008.00<br>\$13,340.00<br>\$14,758.00<br>\$16,420.00<br>\$28,821.00<br>\$34,782.00<br>\$34,782.00<br>\$38,758.00<br>\$26,960.00<br>\$31,920.00<br>\$35,037.00 |   |