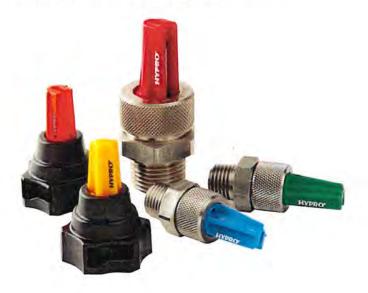

PSI, 5.3 GPM
- 1/2" Inlet & Outlet, Self-Priming up to 8 ft.
- Continuous Duty, Sealed Motor
- Chemical Resistant, can run dry w/o damage
- Use with Small Booms & Broadcast Nozzles

### **GAS ENGINE-DRIVEN PUMPS**

4101C-25 GAS ENGINE-DRIVEN 4 ROLLER PUMP





| 1        | ENGINE       | PORT            | SHAFT | PSI | GPM | WT.     | HOUSING  |
|----------|--------------|-----------------|-------|-----|-----|---------|----------|
| 4101C-25 | 2.5 HP       | 34" X 3/4"      | CW    | 100 | 8.9 | 29 lbs. | CI or SS |
| 1537     | 5.5 HP HONDA | 1 1/2" X 1 1/4" | CW    | 80  | 110 | 53 lbs. | CI       |

### **2" TRANSFER PUMP**

- 4 HP Honda Engine, 50 PSI, 145 GPM
- Close-coupled, gas engine driven
- 2" Inlet, 2" Outlet
- Suction Lift 28 ft.



# **BOOM X TENDER**° BOOMLESS SPRAY NOZZLES



The XT introduces boomless spray technology, enabling spray to be targeted into places that conventional booms and other nozzles cannot reach. XT delivers a uniform spray pattern over up to 20 feet. Ideal for weed control in forests and pastureland. The smallest size, the XT010, is especially useful for applications made using ATV sprayers.

#### **FEATURES & BENEFITS**

- Ideal for applications where a conventional boom cannot be used due to obstacles, such as power poles, guardrails, fences, trees, etc.
- Common uses include orchard, vineyard, forestry, pasture, turf and golf course spraying, as well as maintaining rights-of-way and fence rows
- Maintains a consistent spray distribution and adjustable spray swath over a pressure range of 30-60 PSI (2-5 bar)
- Excellent low drift option