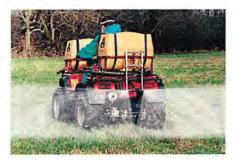

and fence rows
- Maintains a consistent spray distribution and adjustable spray swath over a pressure range of 30-60 PSI (2-5 bar)
- Excellent low drift option while extending spray reach
- Large droplet size reduces spray drift and promotes spray penetration
- FastCap models include nozzle, cap and gasket for fast change out and safer handling. The precision molded polyacetal nozzle and cap provide excellent life and low maintenance
- Standard models with precision molded polyacetal nozzle and threaded stainless steel body provide excellent durability and low maintenance
- Can be used with manual or automatic rate controllers

#### **Spray Characteristics**

- Flat Fan 15 /95° off-center (standard pattern)
- Medium to coarse droplet size
- High GPM, wide spray swath
- Even spray patters



Boom X Tender<sup>®</sup> nozzles are ideal for boomless spraying or as the last nozzle on a boom.



### **MANUAL CONTROLS**



# SALVARANI FOAM MARKERS

TJ EV24 (6.4 gal)

Foam Markers for Small and Medium Size Sprayers



**DESCRIPTION:** The TJ EV24 is a foam marker built for small and medium size agriculture sprayers. The foam is generated at the end of the boom. A full tank will last approximately 2 to 4 hours depending on the flow rate and the amount of foam agent used. It is easy and fast to install Field tested.

### **INCLUDES:**

- 6.4 GALLON TANK
- HEAVY-DUTY COMPRESSOR
- RIGHT/LEFT REMOTE SWITCH
- 2 VERTICAL FOAM NOZZLES
- 82 FT. OF AIR/LIQUID TUBING
- FLOW REGULATOR
- 8 FT. OF POWER SUPPLY CABLE
- 16.5 FT. OF COMPRESSOR CABLE



# Cleanload<sup>™</sup> Chemical Eductor

For