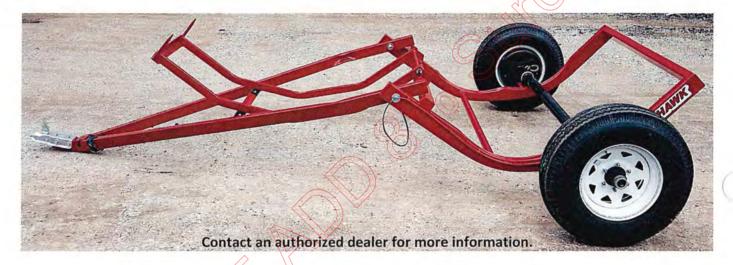

#### WHOLEGOODS TABLE OF CONTENTS

| MODEL                                                                                                                                                                                                                                                                                                                                               | WEIGHT                                                                             | LIST                                                                                                                                                                            |   |
|-----------------------------------------------------------------------------------------------------------------------------------------------------------------------------------------------------------------------------------------------------------------------------------------------------------------------------------------------------|------------------------------------------------------------------------------------|---------------------------------------------------------------------------------------------------------------------------------------------------------------------------------|---|
|                                                                                                                                                                                                                                                                                                                                                     | R/                                                                                 | AKES Pg 4-5                                                                                                                                                                     |   |
| GB08                                                                                                                                                                                                                                                                                                                                                | 1610#                                                                              | \$9,738.00                                                                                                                                                                      |   |
| GB10                                                                                                                                                                                                                                                                                                                                                | 1775#                                                                              | \$10,600.00                                                                                                                                                                     | 1 |
| GB12                                                                                                                                                                                                                                                                                                                                                | 2005#                                                                              | \$11,798.00                                                                                                                                                                     |   |
|                                                                                                                                                                                                                                                                                                                                                     |                                                                                    |                                                                                                                                                                                 |   |
| BALE BUGGY Pg 6-7                                                                                                                                                                                                                                                                                                                                   |                                                                                    | \$3,004.00                                                                                                                                                                      |   |
| GOOSENECK INLINE HAY TRAILER REAR LOAD                                                                                                                                                                                                                                                                                                              | Pg 8-9                                                                             |                                                                                                                                                                                 |   |
| HL25 GN                                                                                                                                                                                                                                                                                                                                             | 150.5                                                                              | \$17,670.00                                                                                                                                                                     |   |
| HL32                                                                                                                                                                                                                                                                                                                                                | 3700#                                                                              | \$19,396.00                                                                                                                                                                     |   |
| HL36                                                                                                                                                                                                                                                                                                                                                | 3940#                                                                              | \$20,434.00                                                                                                                                                                     |   |
| HL40                                                                                                                                                                                                                                                                                                                                                | 4240#                                                                              | \$21,542.00                                                                                                                                                                     |   |
|                                                                                                                                                                                                                                                                                                                                                     |                                                                                    |                                                                                                                                                                                 |   |
| DOUBLE DUMP INLINE HAY TRAILER REAR LOA                                                                                                                                                                                                                                                                                                             |                                                                                    |                                                                                                                                                                                 |   |
| MGL27                                                                                                                                                                                                                                                                                                                                               | 7380#                                                                              | \$35,563.00                                                                                                                                                                     |   |
| MGL33                                                                                                                                                                                                                                                                                                                                               | 8970#                                                                              | \$37,474.00                                                                                                                                                                     |   |
| MGL37                                                                                                                                                                                                                                                                                                                                               | 9660#                                                                              | \$40,575.00                                                                                                                                                                     |   |
| MGL42                                                                                                                                                                                                                                                                                                                                               | 10500#                                                                             | \$43,552.00                                                                                                                                                                     |   |
| MGL53                                                                                                                                                                                                                                                                                                                                               |                                                                                    | \$105,073.00                                                                                                                                                                    |   |
|                                                                                                                                                                                                                                                                                                                                                     | Contractor Contractor                                                              |                                                                                                                                                                                 |   |
| GOOSENECK INDIVIDUAL DUMP SPEAR SIDE LC                                                                                                                                                                                                                                                                                                             |                                                                                    |                                                                                                                                                                                 |   |
| 5BN-S                                                                                                                                                                                                                                                                                                                                               | 4160#                                                                              | \$21,534.00                                                                                                                                                                     | - |
| 6BN-5                                                                                                                                                                                                                                                                                                                                               | 4620#                                                                              | \$24,200.00                                                                                                                                                                     |   |
| PUMPER PULL INDIVIDUAL DUMP SPEAR SIDE                                                                                                                                                                                                                                                                                                              | OAD (Now Style C                                                                   | viari Br 12 12                                                                                                                                                                  |   |
| 3BB-S                                                                                                                                                                                                                                                                                                                                               | LOAD (New Style Ca                                                                 |                                                                                                                                                                                 |   |
| 488-S                                                                                                                                                                                                                                                                                                                                               | 2780#                                                                              | \$14,440.00                                                                                                                                                                     |   |
| 466-5<br>588-S                                                                                                                                                                                                                                                                                                                                      | 3660#                                                                              | \$17,355.00<br>\$19,862.00                                                                                                                                                      |   |
| 56-365                                                                                                                                                                                                                                                                                                                                              | #000C                                                                              | \$19,002.00                                                                                                                                                                     |   |
| GOOSENECK INDIVIDUAL DUMP (Old Style Carr                                                                                                                                                                                                                                                                                                           | rier) Pg 12-13                                                                     |                                                                                                                                                                                 |   |
| 5BN                                                                                                                                                                                                                                                                                                                                                 |                                                                                    | ALC 455 00                                                                                                                                                                      |   |
|                                                                                                                                                                                                                                                                                                                                                     | 3320#                                                                              | \$16,455.00                                                                                                                                                                     |   |
|                                                                                                                                                                                                                                                                                                                                                     | 3320#                                                                              | \$16,455.00<br>\$18,023.00                                                                                                                                                      |   |
| 6BN                                                                                                                                                                                                                                                                                                                                                 | 3800#                                                                              | \$16,455.00<br>\$18,023.00                                                                                                                                                      |   |
| 6BN<br>BUMPER PULL INDIVIDUAL DUMP (Old Style Ca                                                                                                                                                                                                                                                                                                    | 3800#                                                                              | \$18,023.00                                                                                                                                                                     |   |
| 6BN<br>BUMPER PULL INDIVIDUAL DUMP (Old Style Ca<br>3BB                                                                                                                                                                                                                                                                                             | 3800#                                                                              | \$18,023.00<br>\$9,008.00                                                                                                                                                       |   |
| 6BN<br>BUMPER PULL INDIVIDUAL DUMP (Old Style Ca<br>3BB<br>4BB                                                                                                                                                                                                                                                                                      | 3800#<br>Irrier) Pg 12-13<br>2380#                                                 | \$18,023.00<br>\$9,008.00<br>\$13,340,00                                                                                                                                        |   |
| 6BN<br>BUMPER PULL INDIVIDUAL DUMP (Old Style Ca<br>3BB                                                                                                                                                                                                                                                                                             | 3800#                                                                              | \$18,023.00<br>\$9,008.00                                                                                                                                                       |   |
| 6BN<br>BUMPER PULL INDIVIDUAL DUMP (Old Style Ca<br>3BB<br>4BB<br>5BB                                                                                                                                                                                                                                                                               | 3800#<br>Irrier) Pg 12-13<br>2380#<br>2680#                                        | \$18,023.00<br>\$9,008.00<br>\$13,340,00                                                                                                                                        |   |
| 6BN<br>BUMPER PULL INDIVIDUAL DUMP (Old Style Ca<br>3BB<br>4BB<br>5BB<br>BUMPER PULL INLINE HAY TRAILER REAR LOAD                                                                                                                                                                                                                                   | 3800#<br>irrier) Pg 12-13<br>2380#<br>2680#<br>Pg 12-13                            | \$18,023.00<br>\$9,008.00<br>\$13,340.00<br>\$14,758.00                                                                                                                         |   |
| 6BN<br>BUMPER PULL INDIVIDUAL DUMP (Old Style Ca<br>3BB<br>4BB<br>5BB                                                                                                                                                                                                                                                                               | 3800#<br>Irrier) Pg 12-13<br>2380#<br>2680#                                        | \$18,023.00<br>\$9,008.00<br>\$13,340,00                                                                                                                                        |   |
| 6BN<br>BUMPER PULL INDIVIDUAL DUMP (Old Style Ca<br>3BB<br>4BB<br>5BB<br>BUMPER PULL INLINE HAY TRAILER REAR LOAD<br>HL25                                                                                                                                                                                                                           | 3800#<br>irrier) Pg 12-13<br>2380#<br>2680#<br>Pg 12-13                            | \$18,023.00<br>\$9,008.00<br>\$13,340.00<br>\$14,758.00                                                                                                                         |   |
| 6BN<br>BUMPER PULL INDIVIDUAL DUMP (Old Style Ca<br>3BB<br>4BB<br>5BB<br>BUMPER PULL INLINE HAY TRAILER REAR LOAD<br>HL25<br>HAYVAN GRAIN DRILLS Pg 14-15                                                                                                                                                                                           | 3800#<br>arrier) Pg 12-13<br>2380#<br>2680#<br>Pg 12-13<br>3060#                   | \$18,023.00<br>\$9,008.00<br>\$13,340,00<br>\$14,758.00<br>\$16,420.00                                                                                                          |   |
| 6BN<br>BUMPER PULL INDIVIDUAL DUMP (Old Style Ca<br>3BB<br>4BB<br>5BB<br>BUMPER PULL INLINE HAY TRAILER REAR LOAD<br>HL25<br>HAYVAN GRAIN DRILLS Pg 14-15<br>D80-LB (LEGUME BOX)                                                                                                                                                                    | 3800#<br>irrier) Pg 12-13<br>2380#<br>2680#<br>Pg 12-13<br>3060#<br>2460#          | \$18,023.00<br>\$9,008.00<br>\$13,340.00<br>\$14,758.00<br>\$16,420.00<br>\$28,821.00                                                                                           |   |
| 6BN<br>BUMPER PULL INDIVIDUAL DUMP (Old Style Ca<br>3BB<br>4BB<br>5BB<br>BUMPER PULL INLINE HAY TRAILER REAR LOAD<br>HL25<br>HAYVAN GRAIN DRILLS Pg 14-15<br>D80-LB (LEGUME BOX)<br>D120-LB (LEGUME BOX)                                                                                                                                            | 3800#<br>3800#<br>2380#<br>2380#<br>2680#<br>9 Pg 12-13<br>3060#<br>2460#<br>3080# | \$18,023.00<br>\$9,008.00<br>\$13,340.00<br>\$14,758.00<br>\$16,420.00<br>\$28,821.00<br>\$34,782.00                                                                            |   |
| 6BN<br>BUMPER PULL INDIVIDUAL DUMP (Old Style Ca<br>3BB<br>4BB<br>5BB<br>BUMPER PULL INLINE HAY TRAILER REAR LOAD<br>HL25<br>HAYVAN GRAIN DRILLS Pg 14-15<br>D80-LB (LEGUME BOX)                                                                                                                                                                    | 3800#<br>irrier) Pg 12-13<br>2380#<br>2680#<br>Pg 12-13<br>3060#<br>2460#          | \$18,023.00<br>\$9,008.00<br>\$13,340.00<br>\$14,758.00<br>\$16,420.00<br>\$28,821.00                                                                                           |   |
| 6BN<br>BUMPER PULL INDIVIDUAL DUMP (Old Style Ca<br>3BB<br>4BB<br>5BB<br>BUMPER PULL INLINE HAY TRAILER REAR LOAD<br>HL25<br>HAYVAN GRAIN DRILLS Pg 14-15<br>D80-LB (LEGUME BOX)<br>D120-LB (LEGUME BOX)                                                                                                                                            | 3800#<br>3800#<br>2380#<br>2380#<br>2680#<br>9 Pg 12-13<br>3060#<br>2460#<br>3080# | \$18,023.00<br>\$9,008.00<br>\$13,340.00<br>\$14,758.00<br>\$16,420.00<br>\$28,821.00<br>\$34,782.00                                                                            |   |
| 6BN<br>BUMPER PULL INDIVIDUAL DUMP (Old Style Ca<br>3BB<br>4BB<br>5BB<br>BUMPER PULL INLINE HAY TRAILER REAR LOAD<br>HL25<br>HAYVAN GRAIN DRILLS Pg 14-15<br>D80-LB (LEGUME BOX)<br>D120-LB (LEGUME BOX)<br>D160-LB (LEGUME BOX)                                                                                                                    | 3800#<br>3800#<br>2380#<br>2380#<br>2680#<br>9 Pg 12-13<br>3060#<br>2460#<br>3080# | \$18,023.00<br>\$9,008.00<br>\$13,340.00<br>\$14,758.00<br>\$16,420.00<br>\$28,821.00<br>\$34,782.00<br>\$38,758.00                                                             |   |
| 6BN<br>BUMPER PULL INDIVIDUAL DUMP (Old Style Ca<br>3BB<br>4BB<br>5BB<br>BUMPER PULL INLINE HAY TRAILER REAR LOAD<br>HL25<br>HAYVAN GRAIN DRILLS Pg 14-15<br>D80-LB (LEGUME BOX)<br>D120-LB (LEGUME BOX)<br>D160-LB (LEGUME BOX)<br>D160-LB (LEGUME BOX)                                                                                            | 3800#<br>3800#<br>2380#<br>2380#<br>2680#<br>9 Pg 12-13<br>3060#<br>2460#<br>3080# | \$18,023.00<br>\$9,008.00<br>\$13,340.00<br>\$14,758.00<br>\$16,420.00<br>\$28,821.00<br>\$34,782.00<br>\$38,758.00<br>\$26,960.00                                              |   |
| 6BN<br>BUMPER PULL INDIVIDUAL DUMP (Old Style Ca<br>3BB<br>4BB<br>5BB<br>BUMPER PULL INLINE HAY TRAILER REAR LOAD<br>HL25<br>HAYVAN GRAIN DRILLS Pg 14-15<br>D80-LB (LEGUME BOX)<br>D120-LB (LEGUME BOX)<br>D120-LB (LEGUME BOX)<br>D160-LB (LEGUME BOX)<br>D160-LB (LEGUME BOX)<br>D160-LB (LEGUME BOX)                                            | 3800#<br>3800#<br>2380#<br>2380#<br>2680#<br>9 Pg 12-13<br>3060#<br>2460#<br>3080# | \$18,023.00<br>\$9,008.00<br>\$13,340,00<br>\$14,758.00<br>\$16,420.00<br>\$28,821.00<br>\$34,782.00<br>\$34,782.00<br>\$38,758.00<br>\$26,960.00<br>\$31,920.00                |   |
| 6BN<br>BUMPER PULL INDIVIDUAL DUMP (Old Style Ca<br>3BB<br>4BB<br>5BB<br>BUMPER PULL INLINE HAY TRAILER REAR LOAD<br>HL25<br>HAYVAN GRAIN DRILLS Pg 14-15<br>D80-LB (LEGUME BOX)<br>D120-LB (LEGUME BOX)<br>D120-LB (LEGUME BOX)<br>D160-LB (LEGUME BOX)<br>D160-LB (LEGUME BOX)<br>D160 (LARGE BOX ONLY)<br>D160 (LARGE BOX ONLY)                  | 3800#<br>3800#<br>2380#<br>2380#<br>2680#<br>9 Pg 12-13<br>3060#<br>2460#<br>3080# | \$18,023.00<br>\$9,008.00<br>\$13,340,00<br>\$14,758.00<br>\$16,420.00<br>\$28,821.00<br>\$34,782.00<br>\$34,782.00<br>\$38,758.00<br>\$26,960.00<br>\$31,920.00                |   |
| 6BN<br>BUMPER PULL INDIVIDUAL DUMP (Old Style Ca<br>3BB<br>4BB<br>5BB<br>BUMPER PULL INLINE HAY TRAILER REAR LOAD<br>HL25<br>HAYVAN GRAIN DRILLS Pg 14-15<br>D80-LB (LEGUME BOX)<br>D120-LB (LEGUME BOX)<br>D120-LB (LEGUME BOX)<br>D160-LB (LEGUME BOX)<br>D160-LB (LEGUME BOX)<br>D160 (LARGE BOX ONLY)<br>D160 (LARGE BOX ONLY)<br>CHAIN HARROWS | 3800#<br>3800#<br>2380#<br>2380#<br>2680#<br>9 Pg 12-13<br>3060#<br>2460#<br>3080# | \$18,023.00<br>\$9,008.00<br>\$13,340.00<br>\$14,758.00<br>\$16,420.00<br>\$28,821.00<br>\$34,782.00<br>\$34,782.00<br>\$38,758.00<br>\$26,960.00<br>\$31,920.00<br>\$35,037.00 |   |