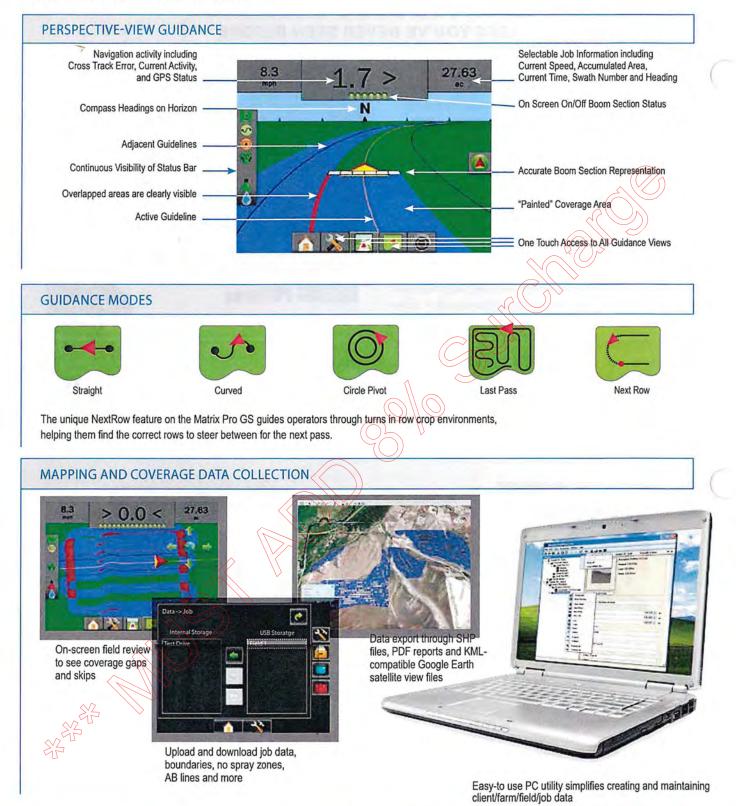

en" Provides graphical display of field coverage, including skips and overlaps
  - O A≠ degree heading
  - O **Easy** data management with PC utility
- Guidance options outside end points for curved AB guidance modes
- Save and recall multiple guidance lines for future reference and field operations
  - Bright color touch screens readable in full sunlight-choose from:
  - O Matrix Pro 570G with 5.7" (145 mm) display
- Intuitive easy-to-use display with simple menus and large field image on the main screen
- Real View cameras provide crisp video over a wide range of lighting conditions full sun to total darkness
- Compatible with CORS or base station RTK solutions in addition to WAAS and OmniSTAR XP/HP (requires use of additional external receiver)

### Graphical, Easy-to-Use, 3D Guidance





REALVIEW GUIDANCE OVER VIDEO



BE AWARE OF MORE BY SPLITTING THE SCREEN TO FOUR CAMERAS

VC Mark A 35 Normalization 3.5 Wy/Carea

DROPLET SIZE MONITOR FUNCTIO

88



EALVIEW CAMERAS CAN BE EASILY MOUNTED ANYWHERE



# RXA-30 GPS ANTENNA

- · Compatible with L1 GPS and WAAS/EGNOS signals.
- Proven high-gain GPS antenna with quadrifiliar helix antenna element provides superior noise rejection and superior reception of lower elevation satellites when compared to traditional patch antennas
- · IP67 rating for maximum environmental protection
- Convenient magnetic mounting solution
- RoHS compliant
- Approximately 7.5" H x 3.5" W x 3.5" D
- Kits with 20' or 30' cable length

### How to Order

| Part Number | Description                               |
|-------------|-----------------------