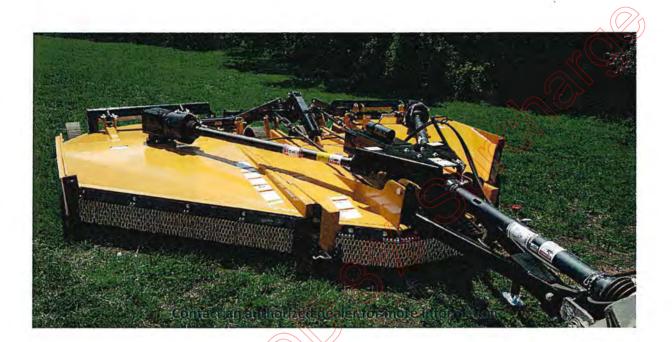

#### WHOLEGOODS TABLE OF CONTENTS

| MODEL                                                                                                                                                                                                                                                                                                                                               | WEIGHT                                                                             | LIST                                                                                                                                                                            |   |
|-----------------------------------------------------------------------------------------------------------------------------------------------------------------------------------------------------------------------------------------------------------------------------------------------------------------------------------------------------|------------------------------------------------------------------------------------|---------------------------------------------------------------------------------------------------------------------------------------------------------------------------------|---|
|                                                                                                                                                                                                                                                                                                                                                     | R/                                                                                 | AKES Pg 4-5                                                                                                                                                                     |   |
| GB08                                                                                                                                                                                                                                                                                                                                                | 1610#                                                                              | \$9,738.00                                                                                                                                                                      |   |
| GB10                                                                                                                                                                                                                                                                                                                                                | 1775#                                                                              | \$10,600.00                                                                                                                                                                     | 1 |
| GB12                                                                                                                                                                                                                                                                                                                                                | 2005#                                                                              | \$11,798.00                                                                                                                                                                     |   |
|                                                                                                                                                                                                                                                                                                                                                     |                                                                                    |                                                                                                                                                                                 |   |
| BALE BUGGY Pg 6-7                                                                                                                                                                                                                                                                                                                                   |                                                                                    | \$3,004.00                                                                                                                                                                      |   |
| GOOSENECK INLINE HAY TRAILER REAR LOAD                                                                                                                                                                                                                                                                                                              | Pg 8-9                                                                             |                                                                                                                                                                                 |   |
| HL25 GN                                                                                                                                                                                                                                                                                                                                             | 150.5                                                                              | \$17,670.00                                                                                                                                                                     |   |
| HL32                                                                                                                                                                                                                                                                                                                                                | 3700#                                                                              | \$19,396.00                                                                                                                                                                     |   |
| HL36                                                                                                                                                                                                                                                                                                                                                | 3940#                                                                              | \$20,434.00                                                                                                                                                                     |   |
| HL40                                                                                                                                                                                                                                                                                                                                                | 4240#                                                                              | \$21,542.00                                                                                                                                                                     |   |
|                                                                                                                                                                                                                                                                                                                                                     |                                                                                    |                                                                                                                                                                                 |   |
| DOUBLE DUMP INLINE HAY TRAILER REAR LOA                                                                                                                                                                                                                                                                                                             |                                                                                    |                                                                                                                                                                                 |   |
| MGL27                                                                                                                                                                                                                                                                                                                                               | 7380#                                                                              | \$35,563.00                                                                                                                                                                     |   |
| MGL33                                                                                                                                                                                                                                                                                                                                               | 8970#                                                                              | \$37,474.00                                                                                                                                                                     |   |
| MGL37                                                                                                                                                                                                                                                                                                                                               | 9660#                                                                              | \$40,575.00                                                                                                                                                                     |   |
| MGL42                                                                                                                                                                                                                                                                                                                                               | 10500#                                                                             | \$43,552.00                                                                                                                                                                     |   |
| MGL53                                                                                                                                                                                                                                                                                                                                               |                                                                                    | \$105,073.00                                                                                                                                                                    |   |
|                                                                                                                                                                                                                                                                                                                                                     | Contractor Contractor                                                              |                                                                                                                                                                                 |   |
| GOOSENECK INDIVIDUAL DUMP SPEAR SIDE LC                                                                                                                                                                                                                                                                                                             |                                                                                    |                                                                                                                                                                                 |   |
| 5BN-S                                                                                                                                                                                                                                                                                                                                               | 4160#                                                                              | \$21,534.00                                                                                                                                                                     | - |
| 6BN-5                                                                                                                                                                                                                                                                                                                                               | 4620#                                                                              | \$24,200.00                                                                                                                                                                     |   |
| PUMPER PULL INDIVIDUAL DUMP SPEAR SIDE                                                                                                                                                                                                                                                                                                              | OAD (Now Style C                                                                   | viari Br 12 12                                                                                                                                                                  |   |
| 3BB-S                                                                                                                                                                                                                                                                                                                                               | LOAD (New Style Ca                                                                 |                                                                                                                                                                                 |   |
| 488-S                                                                                                                                                                                                                                                                                                                                               | 2780#                                                                              | \$14,440.00                                                                                                                                                                     |   |
| 466-5<br>588-S                                                                                                                                                                                                                                                                                                                                      | 3660#                                                                              | \$17,355.00<br>\$19,862.00                                                                                                                                                      |   |
| 56-365                                                                                                                                                                                                                                                                                                                                              | #000C                                                                              | \$19,002.00                                                                                                                                                                     |   |
| GOOSENECK INDIVIDUAL DUMP (Old Style Carr                                                                                                                                                                                                                                                                                                           | rier) Pg 12-13                                                                     |                                                                                                                                                                                 |   |
| 5BN                                                                                                                                                                                                                                                                                                                                                 |                                                                                    | ALC 455 00                                                                                                                                                                      |   |
|                                                                                                                                                                                                                                                                                                                                                     | 3320#                                                                              | \$16,455.00                                                                                                                                                                     |   |
|                                                                                                                                                                                                                                                                                                                                                     | 3320#                                                                              | \$16,455.00<br>\$18,023.00                                                                                                                                                      |   |
| 6BN                                                                                                                                                                                                                                                                                                                                                 | 3800#                                                                              | \$16,455.00<br>\$18,023.00                                                                                                                                                      |   |
| 6BN<br>BUMPER PULL INDIVIDUAL DUMP (Old Style Ca                                                                                                                                                                                                                                                                                                    | 3800#                                                                              | \$18,023.00                                                                                                                                                                     |   |
| 6BN<br>BUMPER PULL INDIVIDUAL DUMP (Old Style Ca<br>3BB                                                                                                                                                                                                                                                                                             | 3800#                                                                              | \$18,023.00<br>\$9,008.00                                                                                                                                                       |   |
| 6BN<br>BUMPER PULL INDIVIDUAL DUMP (Old Style Ca<br>3BB<br>4BB                                                                                                                                                                                                                                                                                      | 3800#<br>Irrier) Pg 12-13<br>2380#                                                 | \$18,023.00<br>\$9,008.00<br>\$13,340,00                                                                                                                                        |   |
| 6BN<br>BUMPER PULL INDIVIDUAL DUMP (Old Style Ca<br>3BB                                                                                                                                                                                                                                                                                             | 3800#                                                                              | \$18,023.00<br>\$9,008.00                                                                                                                                                       |   |
| 6BN<br>BUMPER PULL INDIVIDUAL DUMP (Old Style Ca<br>3BB<br>4BB<br>5BB                                                                                                                                                                                                                                                                               | 3800#<br>Irrier) Pg 12-13<br>2380#<br>2680#                                        | \$18,023.00<br>\$9,008.00<br>\$13,340,00                                                                                                                                        |   |
| 6BN<br>BUMPER PULL INDIVIDUAL DUMP (Old Style Ca<br>3BB<br>4BB<br>5BB<br>BUMPER PULL INLINE HAY TRAILER REAR LOAD                                                                                                                                                                                                                                   | 3800#<br>irrier) Pg 12-13<br>2380#<br>2680#<br>Pg 12-13                            | \$18,023.00<br>\$9,008.00<br>\$13,340.00<br>\$14,758.00                                                                                                                         |   |
| 6BN<br>BUMPER PULL INDIVIDUAL DUMP (Old Style Ca<br>3BB<br>4BB<br>5BB                                                                                                                                                                                                                                                                               | 3800#<br>Irrier) Pg 12-13<br>2380#<br>2680#                                        | \$18,023.00<br>\$9,008.00<br>\$13,340,00                                                                                                                                        |   |
| 6BN<br>BUMPER PULL INDIVIDUAL DUMP (Old Style Ca<br>3BB<br>4BB<br>5BB<br>BUMPER PULL INLINE HAY TRAILER REAR LOAD<br>HL25                                                                                                                                                                                                                           | 3800#<br>irrier) Pg 12-13<br>2380#<br>2680#<br>Pg 12-13                            | \$18,023.00<br>\$9,008.00<br>\$13,340.00<br>\$14,758.00                                                                                                                         |   |
| 6BN<br>BUMPER PULL INDIVIDUAL DUMP (Old Style Ca<br>3BB<br>4BB<br>5BB<br>BUMPER PULL INLINE HAY TRAILER REAR LOAD<br>HL25<br>HAYVAN GRAIN DRILLS Pg 14-15                                                                                                                                                                                           | 3800#<br>arrier) Pg 12-13<br>2380#<br>2680#<br>Pg 12-13<br>3060#                   | \$18,023.00<br>\$9,008.00<br>\$13,340,00<br>\$14,758.00<br>\$16,420.00                                                                                                          |   |
| 6BN<br>BUMPER PULL INDIVIDUAL DUMP (Old Style Ca<br>3BB<br>4BB<br>5BB<br>BUMPER PULL INLINE HAY TRAILER REAR LOAD<br>HL25<br>HAYVAN GRAIN DRILLS Pg 14-15<br>D80-LB (LEGUME BOX)                                                                                                                                                                    | 3800#<br>irrier) Pg 12-13<br>2380#<br>2680#<br>Pg 12-13<br>3060#<br>2460#          | \$18,023.00<br>\$9,008.00<br>\$13,340.00<br>\$14,758.00<br>\$16,420.00<br>\$28,821.00                                                                                           |   |
| 6BN<br>BUMPER PULL INDIVIDUAL DUMP (Old Style Ca<br>3BB<br>4BB<br>5BB<br>BUMPER PULL INLINE HAY TRAILER REAR LOAD<br>HL25<br>HAYVAN GRAIN DRILLS Pg 14-15<br>D80-LB (LEGUME BOX)<br>D120-LB (LEGUME BOX)                                                                                                                                            | 3800#<br>3800#<br>2380#<br>2380#<br>2680#<br>9 Pg 12-13<br>3060#<br>2460#<br>3080# | \$18,023.00<br>\$9,008.00<br>\$13,340.00<br>\$14,758.00<br>\$16,420.00<br>\$28,821.00<br>\$34,782.00                                                                            |   |
| 6BN<br>BUMPER PULL INDIVIDUAL DUMP (Old Style Ca<br>3BB<br>4BB<br>5BB<br>BUMPER PULL INLINE HAY TRAILER REAR LOAD<br>HL25<br>HAYVAN GRAIN DRILLS Pg 14-15<br>D80-LB (LEGUME BOX)                                                                                                                                                                    | 3800#<br>irrier) Pg 12-13<br>2380#<br>2680#<br>Pg 12-13<br>3060#<br>2460#          | \$18,023.00<br>\$9,008.00<br>\$13,340.00<br>\$14,758.00<br>\$16,420.00<br>\$28,821.00                                                                                           |   |
| 6BN<br>BUMPER PULL INDIVIDUAL DUMP (Old Style Ca<br>3BB<br>4BB<br>5BB<br>BUMPER PULL INLINE HAY TRAILER REAR LOAD<br>HL25<br>HAYVAN GRAIN DRILLS Pg 14-15<br>D80-LB (LEGUME BOX)<br>D120-LB (LEGUME BOX)                                                                                                                                            | 3800#<br>3800#<br>2380#<br>2380#<br>2680#<br>9 Pg 12-13<br>3060#<br>2460#<br>3080# | \$18,023.00<br>\$9,008.00<br>\$13,340.00<br>\$14,758.00<br>\$16,420.00<br>\$28,821.00<br>\$34,782.00                                                                            |   |
| 6BN<br>BUMPER PULL INDIVIDUAL DUMP (Old Style Ca<br>3BB<br>4BB<br>5BB<br>BUMPER PULL INLINE HAY TRAILER REAR LOAD<br>HL25<br>HAYVAN GRAIN DRILLS Pg 14-15<br>D80-LB (LEGUME BOX)<br>D120-LB (LEGUME BOX)<br>D160-LB (LEGUME BOX)                                                                                                                    | 3800#<br>3800#<br>2380#<br>2380#<br>2680#<br>9 Pg 12-13<br>3060#<br>2460#<br>3080# | \$18,023.00<br>\$9,008.00<br>\$13,340.00<br>\$14,758.00<br>\$16,420.00<br>\$28,821.00<br>\$34,782.00<br>\$38,758.00                                                             |   |
| 6BN<br>BUMPER PULL INDIVIDUAL DUMP (Old Style Ca<br>3BB<br>4BB<br>5BB<br>BUMPER PULL INLINE HAY TRAILER REAR LOAD<br>HL25<br>HAYVAN GRAIN DRILLS Pg 14-15<br>D80-LB (LEGUME BOX)<br>D120-LB (LEGUME BOX)<br>D160-LB (LEGUME BOX)<br>D160-LB (LEGUME BOX)                                                                                            | 3800#<br>3800#<br>2380#<br>2380#<br>2680#<br>9 Pg 12-13<br>3060#<br>2460#<br>3080# | \$18,023.00<br>\$9,008.00<br>\$13,340.00<br>\$14,758.00<br>\$16,420.00<br>\$28,821.00<br>\$34,782.00<br>\$38,758.00<br>\$26,960.00                                              |   |
| 6BN<br>BUMPER PULL INDIVIDUAL DUMP (Old Style Ca<br>3BB<br>4BB<br>5BB<br>BUMPER PULL INLINE HAY TRAILER REAR LOAD<br>HL25<br>HAYVAN GRAIN DRILLS Pg 14-15<br>D80-LB (LEGUME BOX)<br>D120-LB (LEGUME BOX)<br>D120-LB (LEGUME BOX)<br>D160-LB (LEGUME BOX)<br>D160-LB (LEGUME BOX)<br>D160-LB (LEGUME BOX)                                            | 3800#<br>3800#<br>2380#<br>2380#<br>2680#<br>9 Pg 12-13<br>3060#<br>2460#<br>3080# | \$18,023.00<br>\$9,008.00<br>\$13,340,00<br>\$14,758.00<br>\$16,420.00<br>\$28,821.00<br>\$34,782.00<br>\$34,782.00<br>\$38,758.00<br>\$26,960.00<br>\$31,920.00                |   |
| 6BN<br>BUMPER PULL INDIVIDUAL DUMP (Old Style Ca<br>3BB<br>4BB<br>5BB<br>BUMPER PULL INLINE HAY TRAILER REAR LOAD<br>HL25<br>HAYVAN GRAIN DRILLS Pg 14-15<br>D80-LB (LEGUME BOX)<br>D120-LB (LEGUME BOX)<br>D120-LB (LEGUME BOX)<br>D160-LB (LEGUME BOX)<br>D160-LB (LEGUME BOX)<br>D160 (LARGE BOX ONLY)<br>D160 (LARGE BOX ONLY)                  | 3800#<br>3800#<br>2380#<br>2380#<br>2680#<br>9 Pg 12-13<br>3060#<br>2460#<br>3080# | \$18,023.00<br>\$9,008.00<br>\$13,340,00<br>\$14,758.00<br>\$16,420.00<br>\$28,821.00<br>\$34,782.00<br>\$34,782.00<br>\$38,758.00<br>\$26,960.00<br>\$31,920.00                |   |
| 6BN<br>BUMPER PULL INDIVIDUAL DUMP (Old Style Ca<br>3BB<br>4BB<br>5BB<br>BUMPER PULL INLINE HAY TRAILER REAR LOAD<br>HL25<br>HAYVAN GRAIN DRILLS Pg 14-15<br>D80-LB (LEGUME BOX)<br>D120-LB (LEGUME BOX)<br>D120-LB (LEGUME BOX)<br>D160-LB (LEGUME BOX)<br>D160-LB (LEGUME BOX)<br>D160 (LARGE BOX ONLY)<br>D160 (LARGE BOX ONLY)<br>CHAIN HARROWS | 3800#<br>3800#<br>2380#<br>2380#<br>2680#<br>9 Pg 12-13<br>3060#<br>2460#<br>3080# | \$18,023.00<br>\$9,008.00<br>\$13,340.00<br>\$14,758.00<br>\$16,420.00<br>\$28,821.00<br>\$34,782.00<br>\$34,782.00<br>\$38,758.00<br>\$26,960.00<br>\$31,920.00<br>\$35,037.00 |   |