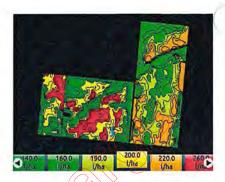

|
| 30    | Sensor extensions cable –5m                            | 466553-230               |
| 31    | Hydraulic control unit<br>*for hydraulic version only  |                          |
| 32    | Pressure sensor<br>*do not order—included              | 466113-200<br>466113-500 |
| 36    | Cable for main outer control                           | 46730000-090             |
| 45    | Foam marker                                            | 520005C<br>5200052C      |
| 56    | Level sensor                                           | 466113-004               |
|       | Wiring harness connector<br>cover for 4 and 5 sections | ECS0023                  |

**BRAVO 180S** 

INSTALLATION DIAGRAM AND PACKAGE CONTENT

### **BRAVO 400S**

### COMPLETE FLOW CONTROL SYSTEM W/GPS



Guidance mode



The sequential control allows the user to command up to 13 boom sections using two switches only, one for the right side and one for the left side. A special software controlling boom sections allows the operator to work according to the present mode and control more sections or half booms at the same time by simply activating just one control.

- Available modes: parallel, curved, pivot and free
- Graphic 13 led bar
- Accuracy up to 2.5 cm depending on the
- connected GPS receiver
- Management of several users, tools and tractors
- Job exportin Shape format
- Automatic shut-off of up to 13 boom sections to avoid spray overlap and off-target spraying

- Variable spray rate management through Shape prescription maps.
- Hydraulic valve control management for boom movement (up to 9)
- Level