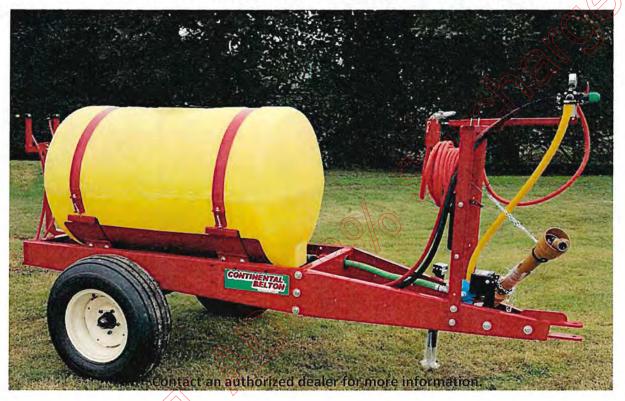

3731 • 1-800-446-7319

(For Pricing please refer to pg. 54)

# LCET

# **AG-MEIER IND. Economy Trailer Sprayer**



# LCET

Multi-purpose Trailer Assembly with 15" wheels, controls stand, jack stand, and saddles for tanks from 110, 150, and 200 Gallons.

# Options

- Ball Hitch
- Folding Mounted Booms from 14.5 Ft. to 45 Ft.
- Broadcast Spray Attachemnts to cover up to 35Ft.
- Electric Controls for Booms and Broadcast Attachements.
- Foam Markers
- A Variety of Hand Gun Attachments
- Variety of Quality Pumps with Pressures from 5–750 PSI
- Pump powered by Tractor PTO or Gasoline Engine.

AG-MEIER IND L.L.C. • 920 East 6<sup>th</sup> Ave. • Belton, TX 76513

(254) 939-3731 • 1-800-446-7319

<sup>(</sup>For Pricing please refer to pg. 56)

# LCA

### **AG-MEIER IND. Multi-Purpose Sprayer**



# LCA

Multi-purpose Trailer Assembly with 11LX15 flotation tires, control stand, jack stand, and saddles for tanks from 200, 300, and 500 Gallons.

### **OPTIONS**

### Cat Walk

- Folding Mounted Booms form 10 Ft. to 50Ft., Foam Markers, Chemical Education System.
- Broadcast Spraying Attachments to cover up to 35 Ft.
- Electric Controls for Booms and Broadcast attachments.
- Spray Wands and Pistol Grip J-9 Spray Guns
- Hose Reel and Assembly for up to 300 Ft.
- A Variety of Quality Pumps with Pressures from 0- 750 PSI

AG MEIER IND. LLC • 920 East 6<sup>th</sup> Ave. • Belton, TX 76513 (254) 939-3731 • 1-800-446-7319

### (For Pricing please refer to pg. 58)

### WIDE FRAME

### **Trailer Sprayer with Elliptical Tank**



### FEATURES

- 6" Channel Iron Frame
- Adjustable Height Clevi