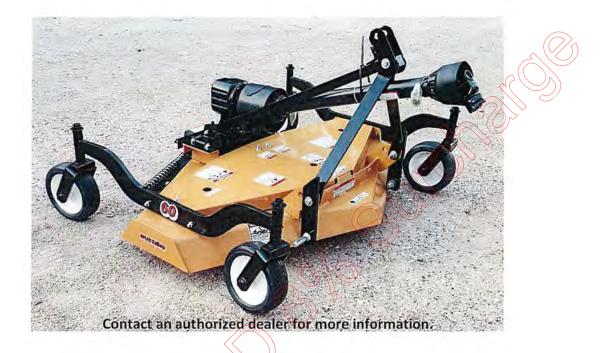

|        |
| D WITH B0599, EXTENSION | N ROD  |
|                         |        |
|                         |        |
|                         |        |
|                         |        |
|                         |        |
|                         |        |

## **FINISH MOWERS**

| Order Code | Weight                   |
|------------|--------------------------|
| MUSTANG 48 | 343 lbs.                 |
| MUSTANG 60 | 408 lbs.                 |
| MUSTANG 72 | 475 lbs.                 |
| SURCH      | ~                        |
|            |                          |
|            |                          |
|            |                          |
|            |                          |
|            | MUSTANG 48<br>MUSTANG 60 |

EXER IN A CONTRACT OF A CONTRACT





| Contracting 14       | MUSTANG 48                | MUSTANG 60                    | MUSTANG 72                    |
|----------------------|---------------------------|-------------------------------|-------------------------------|
| Cutting Height       | 1/2"-3-1/2"               | 1-1/4"-4-1/4"                 | 1-1/4"-41/4"                  |
| Cutting Width        | 48"                       | 60"                           | 72"                           |
| Overall Width        | Side Discharge 56-1/2"    | Side Discharge 68"            | Side Discharge 80"            |
|                      | Rear Discharge 49"        | Rear Discharge 61"            | Rear Discharge 73"            |
| Overall Length       | 43"                       | 50"                           | 57"