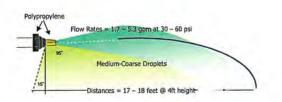

range of 30-60 PSI (2-5 bar)
- Excellent low drift option while extending spray reach
- Large droplet size reduces spray drift and promotes spray penetration
- FastCap models include nozzle, cap and gasket for fast change out and safer handling. The precision molded polyacetal nozzle and cap provide excellent life and low maintenance
- Standard models with precision molded polyacetal nozzle and threaded stainless steel body provide excellent durability and low maintenance
- Can be used with manual or automatic rate controllers

#### **Spray Characteristics**

- Flat Fan 15 /95° off-center (standard pattern)
- Medium to coarse droplet size
- High GPM, wide spray swath
- Even spray patters



Boom X Tender<sup>®</sup> nozzles are ideal for boomless spraying or as the last nozzle on a boom.



### **MANUAL CONTROLS**



# SALVARANI FOAM MARKERS

TJ EV24 (6.4 gal)

Foam Markers for Small and Medium Size Sprayers



**DESCRIPTION:** The TJ EV24 is a foam marker built for small and medium size agriculture sprayers. The foam is generated at the end of the boom. A full tank will last approximately 2 to 4 hours depending on the flow rate and the amount of foam agent used. It is easy and fast to install Field tested.

### **INCLUDES:**

- 6.4 GALLON TANK
- HEAVY-DUTY COMPRESSOR
- RIGHT/LEFT REMOTE SWITCH
- 2 VERTICAL FOAM NOZZLES
- 82 FT. OF AIR/LIQUID TUBING
- FLOW REGULATOR
- 8 FT. OF POWER SUPPLY CABLE
- 16.5 FT. OF COMPRESSOR CABLE



# Cleanload<sup>™</sup> Chemical Eductor

For Safe Loading of Chemicals into Spray Tanks



**Bottle Rinse** 





### FEATURES & BENEFITS:

- . Th