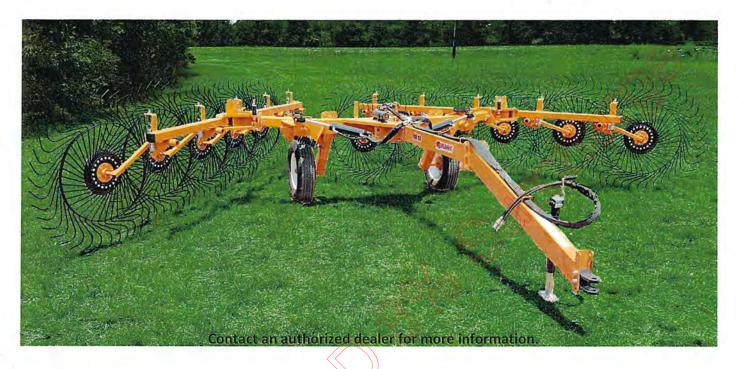

#### WHOLEGOODS TABLE OF CONTENTS

| MODEL                                                                                                                                                                                                                                                                                                                                               | WEIGHT                                                                             | LIST                                                                                                                                                                            |   |
|-----------------------------------------------------------------------------------------------------------------------------------------------------------------------------------------------------------------------------------------------------------------------------------------------------------------------------------------------------|------------------------------------------------------------------------------------|---------------------------------------------------------------------------------------------------------------------------------------------------------------------------------|---|
|                                                                                                                                                                                                                                                                                                                                                     | R/                                                                                 | AKES Pg 4-5                                                                                                                                                                     |   |
| GB08                                                                                                                                                                                                                                                                                                                                                | 1610#                                                                              | \$9,738.00                                                                                                                                                                      |   |
| GB10                                                                                                                                                                                                                                                                                                                                                | 1775#                                                                              | \$10,600.00                                                                                                                                                                     | 1 |
| GB12                                                                                                                                                                                                                                                                                                                                                | 2005#                                                                              | \$11,798.00                                                                                                                                                                     |   |
|                                                                                                                                                                                                                                                                                                                                                     |                                                                                    |                                                                                                                                                                                 |   |
| BALE BUGGY Pg 6-7                                                                                                                                                                                                                                                                                                                                   |                                                                                    | \$3,004.00                                                                                                                                                                      |   |
| GOOSENECK INLINE HAY TRAILER REAR LOAD                                                                                                                                                                                                                                                                                                              | Pg 8-9                                                                             |                                                                                                                                                                                 |   |
| HL25 GN                                                                                                                                                                                                                                                                                                                                             | 150.5                                                                              | \$17,670.00                                                                                                                                                                     |   |
| HL32                                                                                                                                                                                                                                                                                                                                                | 3700#                                                                              | \$19,396.00                                                                                                                                                                     |   |
| HL36                                                                                                                                                                                                                                                                                                                                                | 3940#                                                                              | \$20,434.00                                                                                                                                                                     |   |
| HL40                                                                                                                                                                                                                                                                                                                                                | 4240#                                                                              | \$21,542.00                                                                                                                                                                     |   |
|                                                                                                                                                                                                                                                                                                                                                     |                                                                                    |                                                                                                                                                                                 |   |
| DOUBLE DUMP INLINE HAY TRAILER REAR LOA                                                                                                                                                                                                                                                                                                             |                                                                                    |                                                                                                                                                                                 |   |
| MGL27                                                                                                                                                                                                                                                                                                                                               | 7380#                                                                              | \$35,563.00                                                                                                                                                                     |   |
| MGL33                                                                                                                                                                                                                                                                                                                                               | 8970#                                                                              | \$37,474.00                                                                                                                                                                     |   |
| MGL37                                                                                                                                                                                                                                                                                                                                               | 9660#                                                                              | \$40,575.00                                                                                                                                                                     |   |
| MGL42                                                                                                                                                                                                                                                                                                                                               | 10500#                                                                             | \$43,552.00                                                                                                                                                                     |   |
| MGL53                                                                                                                                                                                                                                                                                                                                               |                                                                                    | \$105,073.00                                                                                                                                                                    |   |
|                                                                                                                                                                                                                                                                                                                                                     | Contractor Contractor                                                              |                                                                                                                                                                                 |   |
| GOOSENECK INDIVIDUAL DUMP SPEAR SIDE LC                                                                                                                                                                                                                                                                                                             |                                                                                    |                                                                                                                                                                                 |   |
| 5BN-S                                                                                                                                                                                                                                                                                                                                               | 4160#                                                                              | \$21,534.00                                                                                                                                                                     | - |
| 6BN-5                                                                                                                                                                                                                                                                                                                                               | 4620#                                                                              | \$24,200.00                                                                                                                                                                     |   |
| PUMPER PULL INDIVIDUAL DUMP SPEAR SIDE                                                                                                                                                                                                                                                                                                              | OAD (Now Style C                                                                   | viari Br 12 12                                                                                                                                                                  |   |
| 3BB-S                                                                                                                                                                                                                                                                                                                                               | LOAD (New Style Ca                                                                 |                                                                                                                                                                                 |   |
| 488-S                                                                                                                                                                                                                                                                                                                                               | 2780#                                                                              | \$14,440.00                                                                                                                                                                     |   |
| 466-5<br>588-S                                                                                                                                                                                                                                                                                                                                      | 3660#                                                                              | \$17,355.00<br>\$19,862.00                                                                                                                                                      |   |
| 56-365                                                                                                                                                                                                                                                                                                                                              | #000C                                                                              | \$19,002.00                                                                                                                                                                     |   |
| GOOSENECK INDIVIDUAL DUMP (Old Style Carr                                                                                                                                                                                                                                                                                                           | rier) Pg 12-13                                                                     |                                                                                                                                                                                 |   |
| 5BN                                                                                                                                                                                                                                                                                                                                                 |                                                                                    | ALC 455 00                                                                                                                                                                      |   |
|                                                                                                                                                                                                                                                                                                                                                     | 3320#                                                                              | \$16,455.00                                                                                                                                                                     |   |
|                                                                                                                                                                                                                                                                                                                                                     | 3320#                                                                              | \$16,455.00<br>\$18,023.00                                                                                                                                                      |   |
| 6BN                                                                                                                                                                                                                                                                                                                                                 | 3800#                                                                              | \$16,455.00<br>\$18,023.00                                                                                                                                                      |   |
| 6BN<br>BUMPER PULL INDIVIDUAL DUMP (Old Style Ca                                                                                                                                                                                                                                                                                                    | 3800#                                                                              | \$18,023.00                                                                                                                                                                     |   |
| 6BN<br>BUMPER PULL INDIVIDUAL DUMP (Old Style Ca<br>3BB                                                                                                                                                                                                                                                                                             | 3800#                                                                              | \$18,023.00<br>\$9,008.00                                                                                                                                                       |   |
| 6BN<br>BUMPER PULL INDIVIDUAL DUMP (Old Style Ca<br>3BB<br>4BB                                                                                                                                                                                                                                                                                      | 3800#<br>Irrier) Pg 12-13<br>2380#                                                 | \$18,023.00<br>\$9,008.00<br>\$13,340,00                                                                                                                                        |   |
| 6BN<br>BUMPER PULL INDIVIDUAL DUMP (Old Style Ca<br>3BB                                                                                                                                                                                                                                                                                             | 3800#                                                                              | \$18,023.00<br>\$9,008.00                                                                                                                                                       |   |
| 6BN<br>BUMPER PULL INDIVIDUAL DUMP (Old Style Ca<br>3BB<br>4BB<br>5BB                                                                                                                                                                                                                                                                               | 3800#<br>Irrier) Pg 12-13<br>2380#<br>2680#                                        | \$18,023.00<br>\$9,008.00<br>\$13,340,00                                                                                                                                        |   |
| 6BN<br>BUMPER PULL INDIVIDUAL DUMP (Old Style Ca<br>3BB<br>4BB<br>5BB<br>BUMPER PULL INLINE HAY TRAILER REAR LOAD                                                                                                                                                                                                                                   | 3800#<br>irrier) Pg 12-13<br>2380#<br>2680#<br>Pg 12-13                            | \$18,023.00<br>\$9,008.00<br>\$13,340.00<br>\$14,758.00                                                                                                                         |   |
| 6BN<br>BUMPER PULL INDIVIDUAL DUMP (Old Style Ca<br>3BB<br>4BB<br>5BB                                                                                                                                                                                                                                                                               | 3800#<br>Irrier) Pg 12-13<br>2380#<br>2680#                                        | \$18,023.00<br>\$9,008.00<br>\$13,340,00                                                                                                                                        |   |
| 6BN<br>BUMPER PULL INDIVIDUAL DUMP (Old Style Ca<br>3BB<br>4BB<br>5BB<br>BUMPER PULL INLINE HAY TRAILER REAR LOAD<br>HL25                                                                                                                                                                                                                           | 3800#<br>irrier) Pg 12-13<br>2380#<br>2680#<br>Pg 12-13                            | \$18,023.00<br>\$9,008.00<br>\$13,340.00<br>\$14,758.00                                                                                                                         |   |
| 6BN<br>BUMPER PULL INDIVIDUAL DUMP (Old Style Ca<br>3BB<br>4BB<br>5BB<br>BUMPER PULL INLINE HAY TRAILER REAR LOAD<br>HL25<br>HAYVAN GRAIN DRILLS Pg 14-15                                                                                                                                                                                           | 3800#<br>arrier) Pg 12-13<br>2380#<br>2680#<br>Pg 12-13<br>3060#                   | \$18,023.00<br>\$9,008.00<br>\$13,340,00<br>\$14,758.00<br>\$16,420.00                                                                                                          |   |
| 6BN<br>BUMPER PULL INDIVIDUAL DUMP (Old Style Ca<br>3BB<br>4BB<br>5BB<br>BUMPER PULL INLINE HAY TRAILER REAR LOAD<br>HL25<br>HAYVAN GRAIN DRILLS Pg 14-15<br>D80-LB (LEGUME BOX)                                                                                                                                                                    | 3800#<br>irrier) Pg 12-13<br>2380#<br>2680#<br>Pg 12-13<br>3060#<br>2460#          | \$18,023.00<br>\$9,008.00<br>\$13,340.00<br>\$14,758.00<br>\$16,420.00<br>\$28,821.00                                                                                           |   |
| 6BN<br>BUMPER PULL INDIVIDUAL DUMP (Old Style Ca<br>3BB<br>4BB<br>5BB<br>BUMPER PULL INLINE HAY TRAILER REAR LOAD<br>HL25<br>HAYVAN GRAIN DRILLS Pg 14-15<br>D80-LB (LEGUME BOX)<br>D120-LB (LEGUME BOX)                                                                                                                                            | 3800#<br>3800#<br>2380#<br>2380#<br>2680#<br>9 Pg 12-13<br>3060#<br>2460#<br>3080# | \$18,023.00<br>\$9,008.00<br>\$13,340.00<br>\$14,758.00<br>\$16,420.00<br>\$28,821.00<br>\$34,782.00                                                                            |   |
| 6BN<br>BUMPER PULL INDIVIDUAL DUMP (Old Style Ca<br>3BB<br>4BB<br>5BB<br>BUMPER PULL INLINE HAY TRAILER REAR LOAD<br>HL25<br>HAYVAN GRAIN DRILLS Pg 14-15<br>D80-LB (LEGUME BOX)                                                                                                                                                                    | 3800#<br>irrier) Pg 12-13<br>2380#<br>2680#<br>Pg 12-13<br>3060#<br>2460#          | \$18,023.00<br>\$9,008.00<br>\$13,340.00<br>\$14,758.00<br>\$16,420.00<br>\$28,821.00                                                                                           |   |
| 6BN<br>BUMPER PULL INDIVIDUAL DUMP (Old Style Ca<br>3BB<br>4BB<br>5BB<br>BUMPER PULL INLINE HAY TRAILER REAR LOAD<br>HL25<br>HAYVAN GRAIN DRILLS Pg 14-15<br>D80-LB (LEGUME BOX)<br>D120-LB (LEGUME BOX)                                                                                                                                            | 3800#<br>3800#<br>2380#<br>2380#<br>2680#<br>9 Pg 12-13<br>3060#<br>2460#<br>3080# | \$18,023.00<br>\$9,008.00<br>\$13,340.00<br>\$14,758.00<br>\$16,420.00<br>\$28,821.00<br>\$34,782.00                                                                            |   |
| 6BN<br>BUMPER PULL INDIVIDUAL DUMP (Old Style Ca<br>3BB<br>4BB<br>5BB<br>BUMPER PULL INLINE HAY TRAILER REAR LOAD<br>HL25<br>HAYVAN GRAIN DRILLS Pg 14-15<br>D80-LB (LEGUME BOX)<br>D120-LB (LEGUME BOX)<br>D160-LB (LEGUME BOX)                                                                                                                    | 3800#<br>3800#<br>2380#<br>2380#<br>2680#<br>9 Pg 12-13<br>3060#<br>2460#<br>3080# | \$18,023.00<br>\$9,008.00<br>\$13,340.00<br>\$14,758.00<br>\$16,420.00<br>\$28,821.00<br>\$34,782.00<br>\$38,758.00                                                             |   |
| 6BN<br>BUMPER PULL INDIVIDUAL DUMP (Old Style Ca<br>3BB<br>4BB<br>5BB<br>BUMPER PULL INLINE HAY TRAILER REAR LOAD<br>HL25<br>HAYVAN GRAIN DRILLS Pg 14-15<br>D80-LB (LEGUME BOX)<br>D120-LB (LEGUME BOX)<br>D160-LB (LEGUME BOX)<br>D160-LB (LEGUME BOX)                                                                                            | 3800#<br>3800#<br>2380#<br>2380#<br>2680#<br>9 Pg 12-13<br>3060#<br>2460#<br>3080# | \$18,023.00<br>\$9,008.00<br>\$13,340.00<br>\$14,758.00<br>\$16,420.00<br>\$28,821.00<br>\$34,782.00<br>\$38,758.00<br>\$26,960.00                                              |   |
| 6BN<br>BUMPER PULL INDIVIDUAL DUMP (Old Style Ca<br>3BB<br>4BB<br>5BB<br>BUMPER PULL INLINE HAY TRAILER REAR LOAD<br>HL25<br>HAYVAN GRAIN DRILLS Pg 14-15<br>D80-LB (LEGUME BOX)<br>D120-LB (LEGUME BOX)<br>D120-LB (LEGUME BOX)<br>D160-LB (LEGUME BOX)<br>D160-LB (LEGUME BOX)<br>D160-LB (LEGUME BOX)                                            | 3800#<br>3800#<br>2380#<br>2380#<br>2680#<br>9 Pg 12-13<br>3060#<br>2460#<br>3080# | \$18,023.00<br>\$9,008.00<br>\$13,340,00<br>\$14,758.00<br>\$16,420.00<br>\$28,821.00<br>\$34,782.00<br>\$34,782.00<br>\$38,758.00<br>\$26,960.00<br>\$31,920.00                |   |
| 6BN<br>BUMPER PULL INDIVIDUAL DUMP (Old Style Ca<br>3BB<br>4BB<br>5BB<br>BUMPER PULL INLINE HAY TRAILER REAR LOAD<br>HL25<br>HAYVAN GRAIN DRILLS Pg 14-15<br>D80-LB (LEGUME BOX)<br>D120-LB (LEGUME BOX)<br>D120-LB (LEGUME BOX)<br>D160-LB (LEGUME BOX)<br>D160-LB (LEGUME BOX)<br>D160 (LARGE BOX ONLY)<br>D160 (LARGE BOX ONLY)                  | 3800#<br>3800#<br>2380#<br>2380#<br>2680#<br>9 Pg 12-13<br>3060#<br>2460#<br>3080# | \$18,023.00<br>\$9,008.00<br>\$13,340,00<br>\$14,758.00<br>\$16,420.00<br>\$28,821.00<br>\$34,782.00<br>\$34,782.00<br>\$38,758.00<br>\$26,960.00<br>\$31,920.00                |   |
| 6BN<br>BUMPER PULL INDIVIDUAL DUMP (Old Style Ca<br>3BB<br>4BB<br>5BB<br>BUMPER PULL INLINE HAY TRAILER REAR LOAD<br>HL25<br>HAYVAN GRAIN DRILLS Pg 14-15<br>D80-LB (LEGUME BOX)<br>D120-LB (LEGUME BOX)<br>D120-LB (LEGUME BOX)<br>D160-LB (LEGUME BOX)<br>D160-LB (LEGUME BOX)<br>D160 (LARGE BOX ONLY)<br>D160 (LARGE BOX ONLY)<br>CHAIN HARROWS | 3800#<br>3800#<br>2380#<br>2380#<br>2680#<br>9 Pg 12-13<br>3060#<br>2460#<br>3080# | \$18,023.00<br>\$9,008.00<br>\$13,340.00<br>\$14,758.00<br>\$16,420.00<br>\$28,821.00<br>\$34,782.00<br>\$34,782.00<br>\$38,758.00<br>\$26,960.00<br>\$31,920.00<br>\$35,037.00 |   |