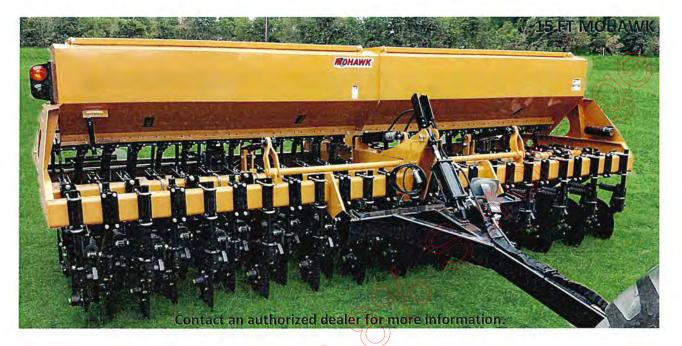

#### WHOLEGOODS TABLE OF CONTENTS

| MODEL                                                                                                                                                                                                                                                                                                                                               | WEIGHT                                                                             | LIST                                                                                                                                                                            |   |
|-----------------------------------------------------------------------------------------------------------------------------------------------------------------------------------------------------------------------------------------------------------------------------------------------------------------------------------------------------|------------------------------------------------------------------------------------|---------------------------------------------------------------------------------------------------------------------------------------------------------------------------------|---|
|                                                                                                                                                                                                                                                                                                                                                     | R/                                                                                 | AKES Pg 4-5                                                                                                                                                                     |   |
| GB08                                                                                                                                                                                                                                                                                                                                                | 1610#                                                                              | \$9,738.00                                                                                                                                                                      |   |
| GB10                                                                                                                                                                                                                                                                                                                                                | 1775#                                                                              | \$10,600.00                                                                                                                                                                     | 1 |
| GB12                                                                                                                                                                                                                                                                                                                                                | 2005#                                                                              | \$11,798.00                                                                                                                                                                     |   |
|                                                                                                                                                                                                                                                                                                                                                     |                                                                                    |                                                                                                                                                                                 |   |
| BALE BUGGY Pg 6-7                                                                                                                                                                                                                                                                                                                                   |                                                                                    | \$3,004.00                                                                                                                                                                      |   |
| GOOSENECK INLINE HAY TRAILER REAR LOAD                                                                                                                                                                                                                                                                                                              | Pg 8-9                                                                             |                                                                                                                                                                                 |   |
| HL25 GN                                                                                                                                                                                                                                                                                                                                             | 150.5                                                                              | \$17,670.00                                                                                                                                                                     |   |
| HL32                                                                                                                                                                                                                                                                                                                                                | 3700#                                                                              | \$19,396.00                                                                                                                                                                     |   |
| HL36                                                                                                                                                                                                                                                                                                                                                | 3940#                                                                              | \$20,434.00                                                                                                                                                                     |   |
| HL40                                                                                                                                                                                                                                                                                                                                                | 4240#                                                                              | \$21,542.00                                                                                                                                                                     |   |
|                                                                                                                                                                                                                                                                                                                                                     |                                                                                    |                                                                                                                                                                                 |   |
| DOUBLE DUMP INLINE HAY TRAILER REAR LOA                                                                                                                                                                                                                                                                                                             |                                                                                    |                                                                                                                                                                                 |   |
| MGL27                                                                                                                                                                                                                                                                                                                                               | 7380#                                                                              | \$35,563.00                                                                                                                                                                     |   |
| MGL33                                                                                                                                                                                                                                                                                                                                               | 8970#                                                                              | \$37,474.00                                                                                                                                                                     |   |
| MGL37                                                                                                                                                                                                                                                                                                                                               | 9660#                                                                              | \$40,575.00                                                                                                                                                                     |   |
| MGL42                                                                                                                                                                                                                                                                                                                                               | 10500#                                                                             | \$43,552.00                                                                                                                                                                     |   |
| MGL53                                                                                                                                                                                                                                                                                                                                               |                                                                                    | \$105,073.00                                                                                                                                                                    |   |
|                                                                                                                                                                                                                                                                                                                                                     | Contractor Contractor                                                              |                                                                                                                                                                                 |   |
| GOOSENECK INDIVIDUAL DUMP SPEAR SIDE LC                                                                                                                                                                                                                                                                                                             |                                                                                    |                                                                                                                                                                                 |   |
| 5BN-S                                                                                                                                                                                                                                                                                                                                               | 4160#                                                                              | \$21,534.00                                                                                                                                                                     | - |
| 6BN-5                                                                                                                                                                                                                                                                                                                                               | 4620#                                                                              | \$24,200.00                                                                                                                                                                     |   |
| PUMPER PULL INDIVIDUAL DUMP SPEAR SIDE                                                                                                                                                                                                                                                                                                              | OAD (Now Style C                                                                   | viari Br 12 12                                                                                                                                                                  |   |
| 3BB-S                                                                                                                                                                                                                                                                                                                                               | LOAD (New Style Ca                                                                 |                                                                                                                                                                                 |   |
| 488-S                                                                                                                                                                                                                                                                                                                                               | 2780#                                                                              | \$14,440.00                                                                                                                                                                     |   |
| 466-5<br>588-S                                                                                                                                                                                                                                                                                                                                      | 3660#                                                                              | \$17,355.00<br>\$19,862.00                                                                                                                                                      |   |
| 56-365                                                                                                                                                                                                                                                                                                                                              | #000C                                                                              | \$19,002.00                                                                                                                                                                     |   |
| GOOSENECK INDIVIDUAL DUMP (Old Style Carr                                                                                                                                                                                                                                                                                                           | rier) Pg 12-13                                                                     |                                                                                                                                                                                 |   |
| 5BN                                                                                                                                                                                                                                                                                                                                                 |                                                                                    | ALC 455 00                                                                                                                                                                      |   |
|                                                                                                                                                                                                                                                                                                                                                     | 3320#                                                                              | \$16,455.00                                                                                                                                                                     |   |
|                                                                                                                                                                                                                                                                                                                                                     | 3320#                                                                              | \$16,455.00<br>\$18,023.00                                                                                                                                                      |   |
| 6BN                                                                                                                                                                                                                                                                                                                                                 | 3800#                                                                              | \$16,455.00<br>\$18,023.00                                                                                                                                                      |   |
| 6BN<br>BUMPER PULL INDIVIDUAL DUMP (Old Style Ca                                                                                                                                                                                                                                                                                                    | 3800#                                                                              | \$18,023.00                                                                                                                                                                     |   |
| 6BN<br>BUMPER PULL INDIVIDUAL DUMP (Old Style Ca<br>3BB                                                                                                                                                                                                                                                                                             | 3800#                                                                              | \$18,023.00<br>\$9,008.00                                                                                                                                                       |   |
| 6BN<br>BUMPER PULL INDIVIDUAL DUMP (Old Style Ca<br>3BB<br>4BB                                                                                                                                                                                                                                                                                      | 3800#<br>Irrier) Pg 12-13<br>2380#                                                 | \$18,023.00<br>\$9,008.00<br>\$13,340,00                                                                                                                                        |   |
| 6BN<br>BUMPER PULL INDIVIDUAL DUMP (Old Style Ca<br>3BB                                                                                                                                                                                                                                                                                             | 3800#                                                                              | \$18,023.00<br>\$9,008.00                                                                                                                                                       |   |
| 6BN<br>BUMPER PULL INDIVIDUAL DUMP (Old Style Ca<br>3BB<br>4BB<br>5BB                                                                                                                                                                                                                                                                               | 3800#<br>Irrier) Pg 12-13<br>2380#<br>2680#                                        | \$18,023.00<br>\$9,008.00<br>\$13,340,00                                                                                                                                        |   |
| 6BN<br>BUMPER PULL INDIVIDUAL DUMP (Old Style Ca<br>3BB<br>4BB<br>5BB<br>BUMPER PULL INLINE HAY TRAILER REAR LOAD                                                                                                                                                                                                                                   | 3800#<br>irrier) Pg 12-13<br>2380#<br>2680#<br>Pg 12-13                            | \$18,023.00<br>\$9,008.00<br>\$13,340.00<br>\$14,758.00                                                                                                                         |   |
| 6BN<br>BUMPER PULL INDIVIDUAL DUMP (Old Style Ca<br>3BB<br>4BB<br>5BB                                                                                                                                                                                                                                                                               | 3800#<br>Irrier) Pg 12-13<br>2380#<br>2680#                                        | \$18,023.00<br>\$9,008.00<br>\$13,340,00                                                                                                                                        |   |
| 6BN<br>BUMPER PULL INDIVIDUAL DUMP (Old Style Ca<br>3BB<br>4BB<br>5BB<br>BUMPER PULL INLINE HAY TRAILER REAR LOAD<br>HL25                                                                                                                                                                                                                           | 3800#<br>irrier) Pg 12-13<br>2380#<br>2680#<br>Pg 12-13                            | \$18,023.00<br>\$9,008.00<br>\$13,340.00<br>\$14,758.00                                                                                                                         |   |
| 6BN<br>BUMPER PULL INDIVIDUAL DUMP (Old Style Ca<br>3BB<br>4BB<br>5BB<br>BUMPER PULL INLINE HAY TRAILER REAR LOAD<br>HL25<br>HAYVAN GRAIN DRILLS Pg 14-15                                                                                                                                                                                           | 3800#<br>arrier) Pg 12-13<br>2380#<br>2680#<br>Pg 12-13<br>3060#                   | \$18,023.00<br>\$9,008.00<br>\$13,340,00<br>\$14,758.00<br>\$16,420.00                                                                                                          |   |
| 6BN<br>BUMPER PULL INDIVIDUAL DUMP (Old Style Ca<br>3BB<br>4BB<br>5BB<br>BUMPER PULL INLINE HAY TRAILER REAR LOAD<br>HL25<br>HAYVAN GRAIN DRILLS Pg 14-15<br>D80-LB (LEGUME BOX)                                                                                                                                                                    | 3800#<br>irrier) Pg 12-13<br>2380#<br>2680#<br>Pg 12-13<br>3060#<br>2460#          | \$18,023.00<br>\$9,008.00<br>\$13,340.00<br>\$14,758.00<br>\$16,420.00<br>\$28,821.00                                                                                           |   |
| 6BN<br>BUMPER PULL INDIVIDUAL DUMP (Old Style Ca<br>3BB<br>4BB<br>5BB<br>BUMPER PULL INLINE HAY TRAILER REAR LOAD<br>HL25<br>HAYVAN GRAIN DRILLS Pg 14-15<br>D80-LB (LEGUME BOX)<br>D120-LB (LEGUME BOX)                                                                                                                                            | 3800#<br>3800#<br>2380#<br>2380#<br>2680#<br>9 Pg 12-13<br>3060#<br>2460#<br>3080# | \$18,023.00<br>\$9,008.00<br>\$13,340.00<br>\$14,758.00<br>\$16,420.00<br>\$28,821.00<br>\$34,782.00                                                                            |   |
| 6BN<br>BUMPER PULL INDIVIDUAL DUMP (Old Style Ca<br>3BB<br>4BB<br>5BB<br>BUMPER PULL INLINE HAY TRAILER REAR LOAD<br>HL25<br>HAYVAN GRAIN DRILLS Pg 14-15<br>D80-LB (LEGUME BOX)                                                                                                                                                                    | 3800#<br>irrier) Pg 12-13<br>2380#<br>2680#<br>Pg 12-13<br>3060#<br>2460#          | \$18,023.00<br>\$9,008.00<br>\$13,340.00<br>\$14,758.00<br>\$16,420.00<br>\$28,821.00                                                                                           |   |
| 6BN<br>BUMPER PULL INDIVIDUAL DUMP (Old Style Ca<br>3BB<br>4BB<br>5BB<br>BUMPER PULL INLINE HAY TRAILER REAR LOAD<br>HL25<br>HAYVAN GRAIN DRILLS Pg 14-15<br>D80-LB (LEGUME BOX)<br>D120-LB (LEGUME BOX)                                                                                                                                            | 3800#<br>3800#<br>2380#<br>2380#<br>2680#<br>9 Pg 12-13<br>3060#<br>2460#<br>3080# | \$18,023.00<br>\$9,008.00<br>\$13,340.00<br>\$14,758.00<br>\$16,420.00<br>\$28,821.00<br>\$34,782.00                                                                            |   |
| 6BN<br>BUMPER PULL INDIVIDUAL DUMP (Old Style Ca<br>3BB<br>4BB<br>5BB<br>BUMPER PULL INLINE HAY TRAILER REAR LOAD<br>HL25<br>HAYVAN GRAIN DRILLS Pg 14-15<br>D80-LB (LEGUME BOX)<br>D120-LB (LEGUME BOX)<br>D160-LB (LEGUME BOX)                                                                                                                    | 3800#<br>3800#<br>2380#<br>2380#<br>2680#<br>9 Pg 12-13<br>3060#<br>2460#<br>3080# | \$18,023.00<br>\$9,008.00<br>\$13,340.00<br>\$14,758.00<br>\$16,420.00<br>\$28,821.00<br>\$34,782.00<br>\$38,758.00                                                             |   |
| 6BN<br>BUMPER PULL INDIVIDUAL DUMP (Old Style Ca<br>3BB<br>4BB<br>5BB<br>BUMPER PULL INLINE HAY TRAILER REAR LOAD<br>HL25<br>HAYVAN GRAIN DRILLS Pg 14-15<br>D80-LB (LEGUME BOX)<br>D120-LB (LEGUME BOX)<br>D160-LB (LEGUME BOX)<br>D160-LB (LEGUME BOX)                                                                                            | 3800#<br>3800#<br>2380#<br>2380#<br>2680#<br>9 Pg 12-13<br>3060#<br>2460#<br>3080# | \$18,023.00<br>\$9,008.00<br>\$13,340.00<br>\$14,758.00<br>\$16,420.00<br>\$28,821.00<br>\$34,782.00<br>\$38,758.00<br>\$26,960.00                                              |   |
| 6BN<br>BUMPER PULL INDIVIDUAL DUMP (Old Style Ca<br>3BB<br>4BB<br>5BB<br>BUMPER PULL INLINE HAY TRAILER REAR LOAD<br>HL25<br>HAYVAN GRAIN DRILLS Pg 14-15<br>D80-LB (LEGUME BOX)<br>D120-LB (LEGUME BOX)<br>D120-LB (LEGUME BOX)<br>D160-LB (LEGUME BOX)<br>D160-LB (LEGUME BOX)<br>D160-LB (LEGUME BOX)                                            | 3800#<br>3800#<br>2380#<br>2380#<br>2680#<br>9 Pg 12-13<br>3060#<br>2460#<br>3080# | \$18,023.00<br>\$9,008.00<br>\$13,340,00<br>\$14,758.00<br>\$16,420.00<br>\$28,821.00<br>\$34,782.00<br>\$34,782.00<br>\$38,758.00<br>\$26,960.00<br>\$31,920.00                |   |
| 6BN<br>BUMPER PULL INDIVIDUAL DUMP (Old Style Ca<br>3BB<br>4BB<br>5BB<br>BUMPER PULL INLINE HAY TRAILER REAR LOAD<br>HL25<br>HAYVAN GRAIN DRILLS Pg 14-15<br>D80-LB (LEGUME BOX)<br>D120-LB (LEGUME BOX)<br>D120-LB (LEGUME BOX)<br>D160-LB (LEGUME BOX)<br>D160-LB (LEGUME BOX)<br>D160 (LARGE BOX ONLY)<br>D160 (LARGE BOX ONLY)                  | 3800#<br>3800#<br>2380#<br>2380#<br>2680#<br>9 Pg 12-13<br>3060#<br>2460#<br>3080# | \$18,023.00<br>\$9,008.00<br>\$13,340,00<br>\$14,758.00<br>\$16,420.00<br>\$28,821.00<br>\$34,782.00<br>\$34,782.00<br>\$38,758.00<br>\$26,960.00<br>\$31,920.00                |   |
| 6BN<br>BUMPER PULL INDIVIDUAL DUMP (Old Style Ca<br>3BB<br>4BB<br>5BB<br>BUMPER PULL INLINE HAY TRAILER REAR LOAD<br>HL25<br>HAYVAN GRAIN DRILLS Pg 14-15<br>D80-LB (LEGUME BOX)<br>D120-LB (LEGUME BOX)<br>D120-LB (LEGUME BOX)<br>D160-LB (LEGUME BOX)<br>D160-LB (LEGUME BOX)<br>D160 (LARGE BOX ONLY)<br>D160 (LARGE BOX ONLY)<br>CHAIN HARROWS | 3800#<br>3800#<br>2380#<br>2380#<br>2680#<br>9 Pg 12-13<br>3060#<br>2460#<br>3080# | \$18,023.00<br>\$9,008.00<br>\$13,340.00<br>\$14,758.00<br>\$16,420.00<br>\$28,821.00<br>\$34,782.00<br>\$34,782.00<br>\$38,758.00<br>\$26,960.00<br>\$31,920.00<br>\$35,037.00 |   |