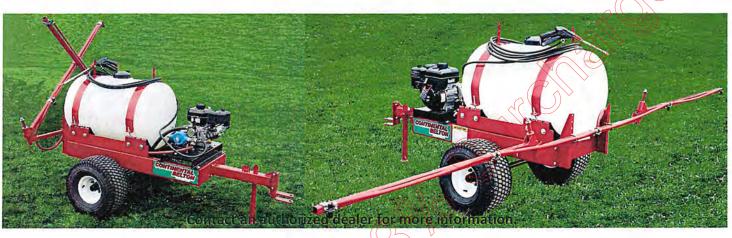

#### WHOLEGOODS TABLE OF CONTENTS

| MODEL                                                                                                                                                                                                                                                                                                                                               | WEIGHT                                                                             | LIST                                                                                                                                                                            |   |
|-----------------------------------------------------------------------------------------------------------------------------------------------------------------------------------------------------------------------------------------------------------------------------------------------------------------------------------------------------|------------------------------------------------------------------------------------|---------------------------------------------------------------------------------------------------------------------------------------------------------------------------------|---|
|                                                                                                                                                                                                                                                                                                                                                     | R/                                                                                 | AKES Pg 4-5                                                                                                                                                                     |   |
| GB08                                                                                                                                                                                                                                                                                                                                                | 1610#                                                                              | \$9,738.00                                                                                                                                                                      |   |
| GB10                                                                                                                                                                                                                                                                                                                                                | 1775#                                                                              | \$10,600.00                                                                                                                                                                     | 1 |
| GB12                                                                                                                                                                                                                                                                                                                                                | 2005#                                                                              | \$11,798.00                                                                                                                                                                     |   |
|                                                                                                                                                                                                                                                                                                                                                     |                                                                                    |                                                                                                                                                                                 |   |
| BALE BUGGY Pg 6-7                                                                                                                                                                                                                                                                                                                                   |                                                                                    | \$3,004.00                                                                                                                                                                      |   |
| GOOSENECK INLINE HAY TRAILER REAR LOAD                                                                                                                                                                                                                                                                                                              | Pg 8-9                                                                             |                                                                                                                                                                                 |   |
| HL25 GN                                                                                                                                                                                                                                                                                                                                             | 150.5                                                                              | \$17,670.00                                                                                                                                                                     |   |
| HL32                                                                                                                                                                                                                                                                                                                                                | 3700#                                                                              | \$19,396.00                                                                                                                                                                     |   |
| HL36                                                                                                                                                                                                                                                                                                                                                | 3940#                                                                              | \$20,434.00                                                                                                                                                                     |   |
| HL40                                                                                                                                                                                                                                                                                                                                                | 4240#                                                                              | \$21,542.00                                                                                                                                                                     |   |
|                                                                                                                                                                                                                                                                                                                                                     |                                                                                    |                                                                                                                                                                                 |   |
| DOUBLE DUMP INLINE HAY TRAILER REAR LOA                                                                                                                                                                                                                                                                                                             |                                                                                    |                                                                                                                                                                                 |   |
| MGL27                                                                                                                                                                                                                                                                                                                                               | 7380#                                                                              | \$35,563.00                                                                                                                                                                     |   |
| MGL33                                                                                                                                                                                                                                                                                                                                               | 8970#                                                                              | \$37,474.00                                                                                                                                                                     |   |
| MGL37                                                                                                                                                                                                                                                                                                                                               | 9660#                                                                              | \$40,575.00                                                                                                                                                                     |   |
| MGL42                                                                                                                                                                                                                                                                                                                                               | 10500#                                                                             | \$43,552.00                                                                                                                                                                     |   |
| MGL53                                                                                                                                                                                                                                                                                                                                               |                                                                                    | \$105,073.00                                                                                                                                                                    |   |
|                                                                                                                                                                                                                                                                                                                                                     | Contractor Contractor                                                              |                                                                                                                                                                                 |   |
| GOOSENECK INDIVIDUAL DUMP SPEAR SIDE LC                                                                                                                                                                                                                                                                                                             |                                                                                    |                                                                                                                                                                                 |   |
| 5BN-S                                                                                                                                                                                                                                                                                                                                               | 4160#                                                                              | \$21,534.00                                                                                                                                                                     | - |
| 6BN-5                                                                                                                                                                                                                                                                                                                                               | 4620#                                                                              | \$24,200.00                                                                                                                                                                     |   |
| PUMPER PULL INDIVIDUAL DUMP SPEAR SIDE                                                                                                                                                                                                                                                                                                              | OAD (Now Style C                                                                   | viari Br 12 12                                                                                                                                                                  |   |
| 3BB-S                                                                                                                                                                                                                                                                                                                                               | LOAD (New Style Ca                                                                 |                                                                                                                                                                                 |   |
| 488-S                                                                                                                                                                                                                                                                                                                                               | 2780#                                                                              | \$14,440.00                                                                                                                                                                     |   |
| 466-5<br>588-S                                                                                                                                                                                                                                                                                                                                      | 3660#                                                                              | \$17,355.00<br>\$19,862.00                                                                                                                                                      |   |
| 56-365                                                                                                                                                                                                                                                                                                                                              | #000C                                                                              | \$19,002.00                                                                                                                                                                     |   |
| GOOSENECK INDIVIDUAL DUMP (Old Style Carr                                                                                                                                                                                                                                                                                                           | rier) Pg 12-13                                                                     |                                                                                                                                                                                 |   |
| 5BN                                                                                                                                                                                                                                                                                                                                                 |                                                                                    | ALC 455 00                                                                                                                                                                      |   |
|                                                                                                                                                                                                                                                                                                                                                     | 3320#                                                                              | \$16,455.00                                                                                                                                                                     |   |
|                                                                                                                                                                                                                                                                                                                                                     | 3320#                                                                              | \$16,455.00<br>\$18,023.00                                                                                                                                                      |   |
| 6BN                                                                                                                                                                                                                                                                                                                                                 | 3800#                                                                              | \$16,455.00<br>\$18,023.00                                                                                                                                                      |   |
| 6BN<br>BUMPER PULL INDIVIDUAL DUMP (Old Style Ca                                                                                                                                                                                                                                                                                                    | 3800#                                                                              | \$18,023.00                                                                                                                                                                     |   |
| 6BN<br>BUMPER PULL INDIVIDUAL DUMP (Old Style Ca<br>3BB                                                                                                                                                                                                                                                                                             | 3800#                                                                              | \$18,023.00<br>\$9,008.00                                                                                                                                                       |   |
| 6BN<br>BUMPER PULL INDIVIDUAL DUMP (Old Style Ca<br>3BB<br>4BB                                                                                                                                                                                                                                                                                      | 3800#<br>Irrier) Pg 12-13<br>2380#                                                 | \$18,023.00<br>\$9,008.00<br>\$13,340,00                                                                                                                                        |   |
| 6BN<br>BUMPER PULL INDIVIDUAL DUMP (Old Style Ca<br>3BB                                                                                                                                                                                                                                                                                             | 3800#                                                                              | \$18,023.00<br>\$9,008.00                                                                                                                                                       |   |
| 6BN<br>BUMPER PULL INDIVIDUAL DUMP (Old Style Ca<br>3BB<br>4BB<br>5BB                                                                                                                                                                                                                                                                               | 3800#<br>Irrier) Pg 12-13<br>2380#<br>2680#                                        | \$18,023.00<br>\$9,008.00<br>\$13,340,00                                                                                                                                        |   |
| 6BN<br>BUMPER PULL INDIVIDUAL DUMP (Old Style Ca<br>3BB<br>4BB<br>5BB<br>BUMPER PULL INLINE HAY TRAILER REAR LOAD                                                                                                                                                                                                                                   | 3800#<br>irrier) Pg 12-13<br>2380#<br>2680#<br>Pg 12-13                            | \$18,023.00<br>\$9,008.00<br>\$13,340.00<br>\$14,758.00                                                                                                                         |   |
| 6BN<br>BUMPER PULL INDIVIDUAL DUMP (Old Style Ca<br>3BB<br>4BB<br>5BB                                                                                                                                                                                                                                                                               | 3800#<br>Irrier) Pg 12-13<br>2380#<br>2680#                                        | \$18,023.00<br>\$9,008.00<br>\$13,340,00                                                                                                                                        |   |
| 6BN<br>BUMPER PULL INDIVIDUAL DUMP (Old Style Ca<br>3BB<br>4BB<br>5BB<br>BUMPER PULL INLINE HAY TRAILER REAR LOAD<br>HL25                                                                                                                                                                                                                           | 3800#<br>irrier) Pg 12-13<br>2380#<br>2680#<br>Pg 12-13                            | \$18,023.00<br>\$9,008.00<br>\$13,340.00<br>\$14,758.00                                                                                                                         |   |
| 6BN<br>BUMPER PULL INDIVIDUAL DUMP (Old Style Ca<br>3BB<br>4BB<br>5BB<br>BUMPER PULL INLINE HAY TRAILER REAR LOAD<br>HL25<br>HAYVAN GRAIN DRILLS Pg 14-15                                                                                                                                                                                           | 3800#<br>arrier) Pg 12-13<br>2380#<br>2680#<br>Pg 12-13<br>3060#                   | \$18,023.00<br>\$9,008.00<br>\$13,340,00<br>\$14,758.00<br>\$16,420.00                                                                                                          |   |
| 6BN<br>BUMPER PULL INDIVIDUAL DUMP (Old Style Ca<br>3BB<br>4BB<br>5BB<br>BUMPER PULL INLINE HAY TRAILER REAR LOAD<br>HL25<br>HAYVAN GRAIN DRILLS Pg 14-15<br>D80-LB (LEGUME BOX)                                                                                                                                                                    | 3800#<br>irrier) Pg 12-13<br>2380#<br>2680#<br>Pg 12-13<br>3060#<br>2460#          | \$18,023.00<br>\$9,008.00<br>\$13,340.00<br>\$14,758.00<br>\$16,420.00<br>\$28,821.00                                                                                           |   |
| 6BN<br>BUMPER PULL INDIVIDUAL DUMP (Old Style Ca<br>3BB<br>4BB<br>5BB<br>BUMPER PULL INLINE HAY TRAILER REAR LOAD<br>HL25<br>HAYVAN GRAIN DRILLS Pg 14-15<br>D80-LB (LEGUME BOX)<br>D120-LB (LEGUME BOX)                                                                                                                                            | 3800#<br>3800#<br>2380#<br>2380#<br>2680#<br>9 Pg 12-13<br>3060#<br>2460#<br>3080# | \$18,023.00<br>\$9,008.00<br>\$13,340.00<br>\$14,758.00<br>\$16,420.00<br>\$28,821.00<br>\$34,782.00                                                                            |   |
| 6BN<br>BUMPER PULL INDIVIDUAL DUMP (Old Style Ca<br>3BB<br>4BB<br>5BB<br>BUMPER PULL INLINE HAY TRAILER REAR LOAD<br>HL25<br>HAYVAN GRAIN DRILLS Pg 14-15<br>D80-LB (LEGUME BOX)                                                                                                                                                                    | 3800#<br>irrier) Pg 12-13<br>2380#<br>2680#<br>Pg 12-13<br>3060#<br>2460#          | \$18,023.00<br>\$9,008.00<br>\$13,340.00<br>\$14,758.00<br>\$16,420.00<br>\$28,821.00                                                                                           |   |
| 6BN<br>BUMPER PULL INDIVIDUAL DUMP (Old Style Ca<br>3BB<br>4BB<br>5BB<br>BUMPER PULL INLINE HAY TRAILER REAR LOAD<br>HL25<br>HAYVAN GRAIN DRILLS Pg 14-15<br>D80-LB (LEGUME BOX)<br>D120-LB (LEGUME BOX)                                                                                                                                            | 3800#<br>3800#<br>2380#<br>2380#<br>2680#<br>9 Pg 12-13<br>3060#<br>2460#<br>3080# | \$18,023.00<br>\$9,008.00<br>\$13,340.00<br>\$14,758.00<br>\$16,420.00<br>\$28,821.00<br>\$34,782.00                                                                            |   |
| 6BN<br>BUMPER PULL INDIVIDUAL DUMP (Old Style Ca<br>3BB<br>4BB<br>5BB<br>BUMPER PULL INLINE HAY TRAILER REAR LOAD<br>HL25<br>HAYVAN GRAIN DRILLS Pg 14-15<br>D80-LB (LEGUME BOX)<br>D120-LB (LEGUME BOX)<br>D160-LB (LEGUME BOX)                                                                                                                    | 3800#<br>3800#<br>2380#<br>2380#<br>2680#<br>9 Pg 12-13<br>3060#<br>2460#<br>3080# | \$18,023.00<br>\$9,008.00<br>\$13,340.00<br>\$14,758.00<br>\$16,420.00<br>\$28,821.00<br>\$34,782.00<br>\$38,758.00                                                             |   |
| 6BN<br>BUMPER PULL INDIVIDUAL DUMP (Old Style Ca<br>3BB<br>4BB<br>5BB<br>BUMPER PULL INLINE HAY TRAILER REAR LOAD<br>HL25<br>HAYVAN GRAIN DRILLS Pg 14-15<br>D80-LB (LEGUME BOX)<br>D120-LB (LEGUME BOX)<br>D160-LB (LEGUME BOX)<br>D160-LB (LEGUME BOX)                                                                                            | 3800#<br>3800#<br>2380#<br>2380#<br>2680#<br>9 Pg 12-13<br>3060#<br>2460#<br>3080# | \$18,023.00<br>\$9,008.00<br>\$13,340.00<br>\$14,758.00<br>\$16,420.00<br>\$28,821.00<br>\$34,782.00<br>\$38,758.00<br>\$26,960.00                                              |   |
| 6BN<br>BUMPER PULL INDIVIDUAL DUMP (Old Style Ca<br>3BB<br>4BB<br>5BB<br>BUMPER PULL INLINE HAY TRAILER REAR LOAD<br>HL25<br>HAYVAN GRAIN DRILLS Pg 14-15<br>D80-LB (LEGUME BOX)<br>D120-LB (LEGUME BOX)<br>D120-LB (LEGUME BOX)<br>D160-LB (LEGUME BOX)<br>D160-LB (LEGUME BOX)<br>D160-LB (LEGUME BOX)                                            | 3800#<br>3800#<br>2380#<br>2380#<br>2680#<br>9 Pg 12-13<br>3060#<br>2460#<br>3080# | \$18,023.00<br>\$9,008.00<br>\$13,340,00<br>\$14,758.00<br>\$16,420.00<br>\$28,821.00<br>\$34,782.00<br>\$34,782.00<br>\$38,758.00<br>\$26,960.00<br>\$31,920.00                |   |
| 6BN<br>BUMPER PULL INDIVIDUAL DUMP (Old Style Ca<br>3BB<br>4BB<br>5BB<br>BUMPER PULL INLINE HAY TRAILER REAR LOAD<br>HL25<br>HAYVAN GRAIN DRILLS Pg 14-15<br>D80-LB (LEGUME BOX)<br>D120-LB (LEGUME BOX)<br>D120-LB (LEGUME BOX)<br>D160-LB (LEGUME BOX)<br>D160-LB (LEGUME BOX)<br>D160 (LARGE BOX ONLY)<br>D160 (LARGE BOX ONLY)                  | 3800#<br>3800#<br>2380#<br>2380#<br>2680#<br>9 Pg 12-13<br>3060#<br>2460#<br>3080# | \$18,023.00<br>\$9,008.00<br>\$13,340,00<br>\$14,758.00<br>\$16,420.00<br>\$28,821.00<br>\$34,782.00<br>\$34,782.00<br>\$38,758.00<br>\$26,960.00<br>\$31,920.00                |   |
| 6BN<br>BUMPER PULL INDIVIDUAL DUMP (Old Style Ca<br>3BB<br>4BB<br>5BB<br>BUMPER PULL INLINE HAY TRAILER REAR LOAD<br>HL25<br>HAYVAN GRAIN DRILLS Pg 14-15<br>D80-LB (LEGUME BOX)<br>D120-LB (LEGUME BOX)<br>D120-LB (LEGUME BOX)<br>D160-LB (LEGUME BOX)<br>D160-LB (LEGUME BOX)<br>D160 (LARGE BOX ONLY)<br>D160 (LARGE BOX ONLY)<br>CHAIN HARROWS | 3800#<br>3800#<br>2380#<br>2380#<br>2680#<br>9 Pg 12-13<br>3060#<br>2460#<br>3080# | \$18,023.00<br>\$9,008.00<br>\$13,340.00<br>\$14,758.00<br>\$16,420.00<br>\$28,821.00<br>\$34,782.00<br>\$34,782.00<br>\$38,758.00<br>\$26,960.00<br>\$31,920.00<br>\$35,037.00 |   |