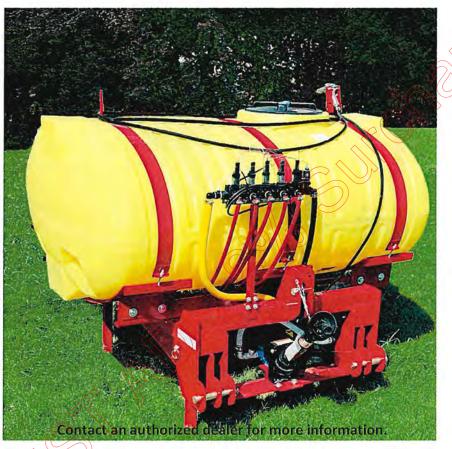

#### WHOLEGOODS TABLE OF CONTENTS

| MODEL                                                                                                                                                                                                                                                                                                                                               | WEIGHT                                                                             | LIST                                                                                                                                                                            |   |
|-----------------------------------------------------------------------------------------------------------------------------------------------------------------------------------------------------------------------------------------------------------------------------------------------------------------------------------------------------|------------------------------------------------------------------------------------|---------------------------------------------------------------------------------------------------------------------------------------------------------------------------------|---|
|                                                                                                                                                                                                                                                                                                                                                     | R/                                                                                 | AKES Pg 4-5                                                                                                                                                                     |   |
| GB08                                                                                                                                                                                                                                                                                                                                                | 1610#                                                                              | \$9,738.00                                                                                                                                                                      |   |
| GB10                                                                                                                                                                                                                                                                                                                                                | 1775#                                                                              | \$10,600.00                                                                                                                                                                     | 1 |
| GB12                                                                                                                                                                                                                                                                                                                                                | 2005#                                                                              | \$11,798.00                                                                                                                                                                     |   |
|                                                                                                                                                                                                                                                                                                                                                     |                                                                                    |                                                                                                                                                                                 |   |
| BALE BUGGY Pg 6-7                                                                                                                                                                                                                                                                                                                                   |                                                                                    | \$3,004.00                                                                                                                                                                      |   |
| GOOSENECK INLINE HAY TRAILER REAR LOAD                                                                                                                                                                                                                                                                                                              | Pg 8-9                                                                             |                                                                                                                                                                                 |   |
| HL25 GN                                                                                                                                                                                                                                                                                                                                             | 150.5                                                                              | \$17,670.00                                                                                                                                                                     |   |
| HL32                                                                                                                                                                                                                                                                                                                                                | 3700#                                                                              | \$19,396.00                                                                                                                                                                     |   |
| HL36                                                                                                                                                                                                                                                                                                                                                | 3940#                                                                              | \$20,434.00                                                                                                                                                                     |   |
| HL40                                                                                                                                                                                                                                                                                                                                                | 4240#                                                                              | \$21,542.00                                                                                                                                                                     |   |
|                                                                                                                                                                                                                                                                                                                                                     |                                                                                    |                                                                                                                                                                                 |   |
| DOUBLE DUMP INLINE HAY TRAILER REAR LOA                                                                                                                                                                                                                                                                                                             |                                                                                    |                                                                                                                                                                                 |   |
| MGL27                                                                                                                                                                                                                                                                                                                                               | 7380#                                                                              | \$35,563.00                                                                                                                                                                     |   |
| MGL33                                                                                                                                                                                                                                                                                                                                               | 8970#                                                                              | \$37,474.00                                                                                                                                                                     |   |
| MGL37                                                                                                                                                                                                                                                                                                                                               | 9660#                                                                              | \$40,575.00                                                                                                                                                                     |   |
| MGL42                                                                                                                                                                                                                                                                                                                                               | 10500#                                                                             | \$43,552.00                                                                                                                                                                     |   |
| MGL53                                                                                                                                                                                                                                                                                                                                               |                                                                                    | \$105,073.00                                                                                                                                                                    |   |
|                                                                                                                                                                                                                                                                                                                                                     | Contractor Contractor                                                              |                                                                                                                                                                                 |   |
| GOOSENECK INDIVIDUAL DUMP SPEAR SIDE LC                                                                                                                                                                                                                                                                                                             |                                                                                    |                                                                                                                                                                                 |   |
| 5BN-S                                                                                                                                                                                                                                                                                                                                               | 4160#                                                                              | \$21,534.00                                                                                                                                                                     | - |
| 6BN-5                                                                                                                                                                                                                                                                                                                                               | 4620#                                                                              | \$24,200.00                                                                                                                                                                     |   |
| PUMPER PULL INDIVIDUAL DUMP SPEAR SIDE                                                                                                                                                                                                                                                                                                              | OAD (Now Style C                                                                   | viari Br 12 12                                                                                                                                                                  |   |
| 3BB-S                                                                                                                                                                                                                                                                                                                                               | LOAD (New Style Ca                                                                 |                                                                                                                                                                                 |   |
| 488-S                                                                                                                                                                                                                                                                                                                                               | 2780#                                                                              | \$14,440.00                                                                                                                                                                     |   |
| 466-5<br>588-S                                                                                                                                                                                                                                                                                                                                      | 3660#                                                                              | \$17,355.00<br>\$19,862.00                                                                                                                                                      |   |
| 56-365                                                                                                                                                                                                                                                                                                                                              | #000C                                                                              | \$19,002.00                                                                                                                                                                     |   |
| GOOSENECK INDIVIDUAL DUMP (Old Style Carr                                                                                                                                                                                                                                                                                                           | rier) Pg 12-13                                                                     |                                                                                                                                                                                 |   |
| 5BN                                                                                                                                                                                                                                                                                                                                                 |                                                                                    | ALC 455 00                                                                                                                                                                      |   |
|                                                                                                                                                                                                                                                                                                                                                     | 3320#                                                                              | \$16,455.00                                                                                                                                                                     |   |
|                                                                                                                                                                                                                                                                                                                                                     | 3320#                                                                              | \$16,455.00<br>\$18,023.00                                                                                                                                                      |   |
| 6BN                                                                                                                                                                                                                                                                                                                                                 | 3800#                                                                              | \$16,455.00<br>\$18,023.00                                                                                                                                                      |   |
| 6BN<br>BUMPER PULL INDIVIDUAL DUMP (Old Style Ca                                                                                                                                                                                                                                                                                                    | 3800#                                                                              | \$18,023.00                                                                                                                                                                     |   |
| 6BN<br>BUMPER PULL INDIVIDUAL DUMP (Old Style Ca<br>3BB                                                                                                                                                                                                                                                                                             | 3800#                                                                              | \$18,023.00<br>\$9,008.00                                                                                                                                                       |   |
| 6BN<br>BUMPER PULL INDIVIDUAL DUMP (Old Style Ca<br>3BB<br>4BB                                                                                                                                                                                                                                                                                      | 3800#<br>Irrier) Pg 12-13<br>2380#                                                 | \$18,023.00<br>\$9,008.00<br>\$13,340,00                                                                                                                                        |   |
| 6BN<br>BUMPER PULL INDIVIDUAL DUMP (Old Style Ca<br>3BB                                                                                                                                                                                                                                                                                             | 3800#                                                                              | \$18,023.00<br>\$9,008.00                                                                                                                                                       |   |
| 6BN<br>BUMPER PULL INDIVIDUAL DUMP (Old Style Ca<br>3BB<br>4BB<br>5BB                                                                                                                                                                                                                                                                               | 3800#<br>Irrier) Pg 12-13<br>2380#<br>2680#                                        | \$18,023.00<br>\$9,008.00<br>\$13,340,00                                                                                                                                        |   |
| 6BN<br>BUMPER PULL INDIVIDUAL DUMP (Old Style Ca<br>3BB<br>4BB<br>5BB<br>BUMPER PULL INLINE HAY TRAILER REAR LOAD                                                                                                                                                                                                                                   | 3800#<br>irrier) Pg 12-13<br>2380#<br>2680#<br>Pg 12-13                            | \$18,023.00<br>\$9,008.00<br>\$13,340.00<br>\$14,758.00                                                                                                                         |   |
| 6BN<br>BUMPER PULL INDIVIDUAL DUMP (Old Style Ca<br>3BB<br>4BB<br>5BB                                                                                                                                                                                                                                                                               | 3800#<br>Irrier) Pg 12-13<br>2380#<br>2680#                                        | \$18,023.00<br>\$9,008.00<br>\$13,340,00                                                                                                                                        |   |
| 6BN<br>BUMPER PULL INDIVIDUAL DUMP (Old Style Ca<br>3BB<br>4BB<br>5BB<br>BUMPER PULL INLINE HAY TRAILER REAR LOAD<br>HL25                                                                                                                                                                                                                           | 3800#<br>irrier) Pg 12-13<br>2380#<br>2680#<br>Pg 12-13                            | \$18,023.00<br>\$9,008.00<br>\$13,340.00<br>\$14,758.00                                                                                                                         |   |
| 6BN<br>BUMPER PULL INDIVIDUAL DUMP (Old Style Ca<br>3BB<br>4BB<br>5BB<br>BUMPER PULL INLINE HAY TRAILER REAR LOAD<br>HL25<br>HAYVAN GRAIN DRILLS Pg 14-15                                                                                                                                                                                           | 3800#<br>arrier) Pg 12-13<br>2380#<br>2680#<br>Pg 12-13<br>3060#                   | \$18,023.00<br>\$9,008.00<br>\$13,340,00<br>\$14,758.00<br>\$16,420.00                                                                                                          |   |
| 6BN<br>BUMPER PULL INDIVIDUAL DUMP (Old Style Ca<br>3BB<br>4BB<br>5BB<br>BUMPER PULL INLINE HAY TRAILER REAR LOAD<br>HL25<br>HAYVAN GRAIN DRILLS Pg 14-15<br>D80-LB (LEGUME BOX)                                                                                                                                                                    | 3800#<br>irrier) Pg 12-13<br>2380#<br>2680#<br>Pg 12-13<br>3060#<br>2460#          | \$18,023.00<br>\$9,008.00<br>\$13,340.00<br>\$14,758.00<br>\$16,420.00<br>\$28,821.00                                                                                           |   |
| 6BN<br>BUMPER PULL INDIVIDUAL DUMP (Old Style Ca<br>3BB<br>4BB<br>5BB<br>BUMPER PULL INLINE HAY TRAILER REAR LOAD<br>HL25<br>HAYVAN GRAIN DRILLS Pg 14-15<br>D80-LB (LEGUME BOX)<br>D120-LB (LEGUME BOX)                                                                                                                                            | 3800#<br>3800#<br>2380#<br>2380#<br>2680#<br>9 Pg 12-13<br>3060#<br>2460#<br>3080# | \$18,023.00<br>\$9,008.00<br>\$13,340.00<br>\$14,758.00<br>\$16,420.00<br>\$28,821.00<br>\$34,782.00                                                                            |   |
| 6BN<br>BUMPER PULL INDIVIDUAL DUMP (Old Style Ca<br>3BB<br>4BB<br>5BB<br>BUMPER PULL INLINE HAY TRAILER REAR LOAD<br>HL25<br>HAYVAN GRAIN DRILLS Pg 14-15<br>D80-LB (LEGUME BOX)                                                                                                                                                                    | 3800#<br>irrier) Pg 12-13<br>2380#<br>2680#<br>Pg 12-13<br>3060#<br>2460#          | \$18,023.00<br>\$9,008.00<br>\$13,340.00<br>\$14,758.00<br>\$16,420.00<br>\$28,821.00                                                                                           |   |
| 6BN<br>BUMPER PULL INDIVIDUAL DUMP (Old Style Ca<br>3BB<br>4BB<br>5BB<br>BUMPER PULL INLINE HAY TRAILER REAR LOAD<br>HL25<br>HAYVAN GRAIN DRILLS Pg 14-15<br>D80-LB (LEGUME BOX)<br>D120-LB (LEGUME BOX)                                                                                                                                            | 3800#<br>3800#<br>2380#<br>2380#<br>2680#<br>9 Pg 12-13<br>3060#<br>2460#<br>3080# | \$18,023.00<br>\$9,008.00<br>\$13,340.00<br>\$14,758.00<br>\$16,420.00<br>\$28,821.00<br>\$34,782.00                                                                            |   |
| 6BN<br>BUMPER PULL INDIVIDUAL DUMP (Old Style Ca<br>3BB<br>4BB<br>5BB<br>BUMPER PULL INLINE HAY TRAILER REAR LOAD<br>HL25<br>HAYVAN GRAIN DRILLS Pg 14-15<br>D80-LB (LEGUME BOX)<br>D120-LB (LEGUME BOX)<br>D160-LB (LEGUME BOX)                                                                                                                    | 3800#<br>3800#<br>2380#<br>2380#<br>2680#<br>9 Pg 12-13<br>3060#<br>2460#<br>3080# | \$18,023.00<br>\$9,008.00<br>\$13,340.00<br>\$14,758.00<br>\$16,420.00<br>\$28,821.00<br>\$34,782.00<br>\$38,758.00                                                             |   |
| 6BN<br>BUMPER PULL INDIVIDUAL DUMP (Old Style Ca<br>3BB<br>4BB<br>5BB<br>BUMPER PULL INLINE HAY TRAILER REAR LOAD<br>HL25<br>HAYVAN GRAIN DRILLS Pg 14-15<br>D80-LB (LEGUME BOX)<br>D120-LB (LEGUME BOX)<br>D160-LB (LEGUME BOX)<br>D160-LB (LEGUME BOX)                                                                                            | 3800#<br>3800#<br>2380#<br>2380#<br>2680#<br>9 Pg 12-13<br>3060#<br>2460#<br>3080# | \$18,023.00<br>\$9,008.00<br>\$13,340.00<br>\$14,758.00<br>\$16,420.00<br>\$28,821.00<br>\$34,782.00<br>\$38,758.00<br>\$26,960.00                                              |   |
| 6BN<br>BUMPER PULL INDIVIDUAL DUMP (Old Style Ca<br>3BB<br>4BB<br>5BB<br>BUMPER PULL INLINE HAY TRAILER REAR LOAD<br>HL25<br>HAYVAN GRAIN DRILLS Pg 14-15<br>D80-LB (LEGUME BOX)<br>D120-LB (LEGUME BOX)<br>D120-LB (LEGUME BOX)<br>D160-LB (LEGUME BOX)<br>D160-LB (LEGUME BOX)<br>D160-LB (LEGUME BOX)                                            | 3800#<br>3800#<br>2380#<br>2380#<br>2680#<br>9 Pg 12-13<br>3060#<br>2460#<br>3080# | \$18,023.00<br>\$9,008.00<br>\$13,340,00<br>\$14,758.00<br>\$16,420.00<br>\$28,821.00<br>\$34,782.00<br>\$34,782.00<br>\$38,758.00<br>\$26,960.00<br>\$31,920.00                |   |
| 6BN<br>BUMPER PULL INDIVIDUAL DUMP (Old Style Ca<br>3BB<br>4BB<br>5BB<br>BUMPER PULL INLINE HAY TRAILER REAR LOAD<br>HL25<br>HAYVAN GRAIN DRILLS Pg 14-15<br>D80-LB (LEGUME BOX)<br>D120-LB (LEGUME BOX)<br>D120-LB (LEGUME BOX)<br>D160-LB (LEGUME BOX)<br>D160-LB (LEGUME BOX)<br>D160 (LARGE BOX ONLY)<br>D160 (LARGE BOX ONLY)                  | 3800#<br>3800#<br>2380#<br>2380#<br>2680#<br>9 Pg 12-13<br>3060#<br>2460#<br>3080# | \$18,023.00<br>\$9,008.00<br>\$13,340,00<br>\$14,758.00<br>\$16,420.00<br>\$28,821.00<br>\$34,782.00<br>\$34,782.00<br>\$38,758.00<br>\$26,960.00<br>\$31,920.00                |   |
| 6BN<br>BUMPER PULL INDIVIDUAL DUMP (Old Style Ca<br>3BB<br>4BB<br>5BB<br>BUMPER PULL INLINE HAY TRAILER REAR LOAD<br>HL25<br>HAYVAN GRAIN DRILLS Pg 14-15<br>D80-LB (LEGUME BOX)<br>D120-LB (LEGUME BOX)<br>D120-LB (LEGUME BOX)<br>D160-LB (LEGUME BOX)<br>D160-LB (LEGUME BOX)<br>D160 (LARGE BOX ONLY)<br>D160 (LARGE BOX ONLY)<br>CHAIN HARROWS | 3800#<br>3800#<br>2380#<br>2380#<br>2680#<br>9 Pg 12-13<br>3060#<br>2460#<br>3080# | \$18,023.00<br>\$9,008.00<br>\$13,340.00<br>\$14,758.00<br>\$16,420.00<br>\$28,821.00<br>\$34,782.00<br>\$34,782.00<br>\$38,758.00<br>\$26,960.00<br>\$31,920.00<br>\$35,037.00 |   |