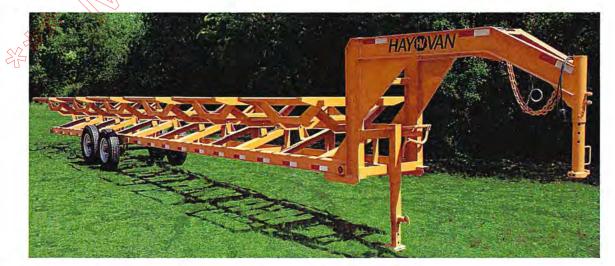

#### WHOLEGOODS TABLE OF CONTENTS

| MODEL                                                                                                                                                                                                                                                                                                                                               | WEIGHT                                                                             | LIST                                                                                                                                                                            |   |
|-----------------------------------------------------------------------------------------------------------------------------------------------------------------------------------------------------------------------------------------------------------------------------------------------------------------------------------------------------|------------------------------------------------------------------------------------|---------------------------------------------------------------------------------------------------------------------------------------------------------------------------------|---|
|                                                                                                                                                                                                                                                                                                                                                     | R/                                                                                 | AKES Pg 4-5                                                                                                                                                                     |   |
| GB08                                                                                                                                                                                                                                                                                                                                                | 1610#                                                                              | \$9,738.00                                                                                                                                                                      |   |
| GB10                                                                                                                                                                                                                                                                                                                                                | 1775#                                                                              | \$10,600.00                                                                                                                                                                     | 1 |
| GB12                                                                                                                                                                                                                                                                                                                                                | 2005#                                                                              | \$11,798.00                                                                                                                                                                     |   |
|                                                                                                                                                                                                                                                                                                                                                     |                                                                                    |                                                                                                                                                                                 |   |
| BALE BUGGY Pg 6-7                                                                                                                                                                                                                                                                                                                                   |                                                                                    | \$3,004.00                                                                                                                                                                      |   |
| GOOSENECK INLINE HAY TRAILER REAR LOAD                                                                                                                                                                                                                                                                                                              | Pg 8-9                                                                             |                                                                                                                                                                                 |   |
| HL25 GN                                                                                                                                                                                                                                                                                                                                             | 150.5                                                                              | \$17,670.00                                                                                                                                                                     |   |
| HL32                                                                                                                                                                                                                                                                                                                                                | 3700#                                                                              | \$19,396.00                                                                                                                                                                     |   |
| HL36                                                                                                                                                                                                                                                                                                                                                | 3940#                                                                              | \$20,434.00                                                                                                                                                                     |   |
| HL40                                                                                                                                                                                                                                                                                                                                                | 4240#                                                                              | \$21,542.00                                                                                                                                                                     |   |
|                                                                                                                                                                                                                                                                                                                                                     |                                                                                    |                                                                                                                                                                                 |   |
| DOUBLE DUMP INLINE HAY TRAILER REAR LOA                                                                                                                                                                                                                                                                                                             |                                                                                    |                                                                                                                                                                                 |   |
| MGL27                                                                                                                                                                                                                                                                                                                                               | 7380#                                                                              | \$35,563.00                                                                                                                                                                     |   |
| MGL33                                                                                                                                                                                                                                                                                                                                               | 8970#                                                                              | \$37,474.00                                                                                                                                                                     |   |
| MGL37                                                                                                                                                                                                                                                                                                                                               | 9660#                                                                              | \$40,575.00                                                                                                                                                                     |   |
| MGL42                                                                                                                                                                                                                                                                                                                                               | 10500#                                                                             | \$43,552.00                                                                                                                                                                     |   |
| MGL53                                                                                                                                                                                                                                                                                                                                               |                                                                                    | \$105,073.00                                                                                                                                                                    |   |
|                                                                                                                                                                                                                                                                                                                                                     | Contractor Contractor                                                              |                                                                                                                                                                                 |   |
| GOOSENECK INDIVIDUAL DUMP SPEAR SIDE LC                                                                                                                                                                                                                                                                                                             |                                                                                    |                                                                                                                                                                                 |   |
| 5BN-S                                                                                                                                                                                                                                                                                                                                               | 4160#                                                                              | \$21,534.00                                                                                                                                                                     | - |
| 6BN-5                                                                                                                                                                                                                                                                                                                                               | 4620#                                                                              | \$24,200.00                                                                                                                                                                     |   |
| PUMPER PULL INDIVIDUAL DUMP SPEAR SIDE                                                                                                                                                                                                                                                                                                              | OAD (Now Style C                                                                   | viari Br 12 12                                                                                                                                                                  |   |
| 3BB-S                                                                                                                                                                                                                                                                                                                                               | LOAD (New Style Ca                                                                 |                                                                                                                                                                                 |   |
| 488-S                                                                                                                                                                                                                                                                                                                                               | 2780#                                                                              | \$14,440.00                                                                                                                                                                     |   |
| 466-5<br>588-S                                                                                                                                                                                                                                                                                                                                      | 3660#                                                                              | \$17,355.00<br>\$19,862.00                                                                                                                                                      |   |
| 56-365                                                                                                                                                                                                                                                                                                                                              | #000C                                                                              | \$19,002.00                                                                                                                                                                     |   |
| GOOSENECK INDIVIDUAL DUMP (Old Style Carr                                                                                                                                                                                                                                                                                                           | rier) Pg 12-13                                                                     |                                                                                                                                                                                 |   |
| 5BN                                                                                                                                                                                                                                                                                                                                                 |                                                                                    | ALC 455 00                                                                                                                                                                      |   |
|                                                                                                                                                                                                                                                                                                                                                     | 3320#                                                                              | \$16,455.00                                                                                                                                                                     |   |
|                                                                                                                                                                                                                                                                                                                                                     | 3320#                                                                              | \$16,455.00<br>\$18,023.00                                                                                                                                                      |   |
| 6BN                                                                                                                                                                                                                                                                                                                                                 | 3800#                                                                              | \$16,455.00<br>\$18,023.00                                                                                                                                                      |   |
| 6BN<br>BUMPER PULL INDIVIDUAL DUMP (Old Style Ca                                                                                                                                                                                                                                                                                                    | 3800#                                                                              | \$18,023.00                                                                                                                                                                     |   |
| 6BN<br>BUMPER PULL INDIVIDUAL DUMP (Old Style Ca<br>3BB                                                                                                                                                                                                                                                                                             | 3800#                                                                              | \$18,023.00<br>\$9,008.00                                                                                                                                                       |   |
| 6BN<br>BUMPER PULL INDIVIDUAL DUMP (Old Style Ca<br>3BB<br>4BB                                                                                                                                                                                                                                                                                      | 3800#<br>Irrier) Pg 12-13<br>2380#                                                 | \$18,023.00<br>\$9,008.00<br>\$13,340,00                                                                                                                                        |   |
| 6BN<br>BUMPER PULL INDIVIDUAL DUMP (Old Style Ca<br>3BB                                                                                                                                                                                                                                                                                             | 3800#                                                                              | \$18,023.00<br>\$9,008.00                                                                                                                                                       |   |
| 6BN<br>BUMPER PULL INDIVIDUAL DUMP (Old Style Ca<br>3BB<br>4BB<br>5BB                                                                                                                                                                                                                                                                               | 3800#<br>Irrier) Pg 12-13<br>2380#<br>2680#                                        | \$18,023.00<br>\$9,008.00<br>\$13,340,00                                                                                                                                        |   |
| 6BN<br>BUMPER PULL INDIVIDUAL DUMP (Old Style Ca<br>3BB<br>4BB<br>5BB<br>BUMPER PULL INLINE HAY TRAILER REAR LOAD                                                                                                                                                                                                                                   | 3800#<br>irrier) Pg 12-13<br>2380#<br>2680#<br>Pg 12-13                            | \$18,023.00<br>\$9,008.00<br>\$13,340.00<br>\$14,758.00                                                                                                                         |   |
| 6BN<br>BUMPER PULL INDIVIDUAL DUMP (Old Style Ca<br>3BB<br>4BB<br>5BB                                                                                                                                                                                                                                                                               | 3800#<br>Irrier) Pg 12-13<br>2380#<br>2680#                                        | \$18,023.00<br>\$9,008.00<br>\$13,340,00                                                                                                                                        |   |
| 6BN<br>BUMPER PULL INDIVIDUAL DUMP (Old Style Ca<br>3BB<br>4BB<br>5BB<br>BUMPER PULL INLINE HAY TRAILER REAR LOAD<br>HL25                                                                                                                                                                                                                           | 3800#<br>irrier) Pg 12-13<br>2380#<br>2680#<br>Pg 12-13                            | \$18,023.00<br>\$9,008.00<br>\$13,340.00<br>\$14,758.00                                                                                                                         |   |
| 6BN<br>BUMPER PULL INDIVIDUAL DUMP (Old Style Ca<br>3BB<br>4BB<br>5BB<br>BUMPER PULL INLINE HAY TRAILER REAR LOAD<br>HL25<br>HAYVAN GRAIN DRILLS Pg 14-15                                                                                                                                                                                           | 3800#<br>arrier) Pg 12-13<br>2380#<br>2680#<br>Pg 12-13<br>3060#                   | \$18,023.00<br>\$9,008.00<br>\$13,340,00<br>\$14,758.00<br>\$16,420.00                                                                                                          |   |
| 6BN<br>BUMPER PULL INDIVIDUAL DUMP (Old Style Ca<br>3BB<br>4BB<br>5BB<br>BUMPER PULL INLINE HAY TRAILER REAR LOAD<br>HL25<br>HAYVAN GRAIN DRILLS Pg 14-15<br>D80-LB (LEGUME BOX)                                                                                                                                                                    | 3800#<br>irrier) Pg 12-13<br>2380#<br>2680#<br>Pg 12-13<br>3060#<br>2460#          | \$18,023.00<br>\$9,008.00<br>\$13,340.00<br>\$14,758.00<br>\$16,420.00<br>\$28,821.00                                                                                           |   |
| 6BN<br>BUMPER PULL INDIVIDUAL DUMP (Old Style Ca<br>3BB<br>4BB<br>5BB<br>BUMPER PULL INLINE HAY TRAILER REAR LOAD<br>HL25<br>HAYVAN GRAIN DRILLS Pg 14-15<br>D80-LB (LEGUME BOX)<br>D120-LB (LEGUME BOX)                                                                                                                                            | 3800#<br>3800#<br>2380#<br>2380#<br>2680#<br>9 Pg 12-13<br>3060#<br>2460#<br>3080# | \$18,023.00<br>\$9,008.00<br>\$13,340.00<br>\$14,758.00<br>\$16,420.00<br>\$28,821.00<br>\$34,782.00                                                                            |   |
| 6BN<br>BUMPER PULL INDIVIDUAL DUMP (Old Style Ca<br>3BB<br>4BB<br>5BB<br>BUMPER PULL INLINE HAY TRAILER REAR LOAD<br>HL25<br>HAYVAN GRAIN DRILLS Pg 14-15<br>D80-LB (LEGUME BOX)                                                                                                                                                                    | 3800#<br>irrier) Pg 12-13<br>2380#<br>2680#<br>Pg 12-13<br>3060#<br>2460#          | \$18,023.00<br>\$9,008.00<br>\$13,340.00<br>\$14,758.00<br>\$16,420.00<br>\$28,821.00                                                                                           |   |
| 6BN<br>BUMPER PULL INDIVIDUAL DUMP (Old Style Ca<br>3BB<br>4BB<br>5BB<br>BUMPER PULL INLINE HAY TRAILER REAR LOAD<br>HL25<br>HAYVAN GRAIN DRILLS Pg 14-15<br>D80-LB (LEGUME BOX)<br>D120-LB (LEGUME BOX)                                                                                                                                            | 3800#<br>3800#<br>2380#<br>2380#<br>2680#<br>9 Pg 12-13<br>3060#<br>2460#<br>3080# | \$18,023.00<br>\$9,008.00<br>\$13,340.00<br>\$14,758.00<br>\$16,420.00<br>\$28,821.00<br>\$34,782.00                                                                            |   |
| 6BN<br>BUMPER PULL INDIVIDUAL DUMP (Old Style Ca<br>3BB<br>4BB<br>5BB<br>BUMPER PULL INLINE HAY TRAILER REAR LOAD<br>HL25<br>HAYVAN GRAIN DRILLS Pg 14-15<br>D80-LB (LEGUME BOX)<br>D120-LB (LEGUME BOX)<br>D160-LB (LEGUME BOX)                                                                                                                    | 3800#<br>3800#<br>2380#<br>2380#<br>2680#<br>9 Pg 12-13<br>3060#<br>2460#<br>3080# | \$18,023.00<br>\$9,008.00<br>\$13,340.00<br>\$14,758.00<br>\$16,420.00<br>\$28,821.00<br>\$34,782.00<br>\$38,758.00                                                             |   |
| 6BN<br>BUMPER PULL INDIVIDUAL DUMP (Old Style Ca<br>3BB<br>4BB<br>5BB<br>BUMPER PULL INLINE HAY TRAILER REAR LOAD<br>HL25<br>HAYVAN GRAIN DRILLS Pg 14-15<br>D80-LB (LEGUME BOX)<br>D120-LB (LEGUME BOX)<br>D160-LB (LEGUME BOX)<br>D160-LB (LEGUME BOX)                                                                                            | 3800#<br>3800#<br>2380#<br>2380#<br>2680#<br>9 Pg 12-13<br>3060#<br>2460#<br>3080# | \$18,023.00<br>\$9,008.00<br>\$13,340.00<br>\$14,758.00<br>\$16,420.00<br>\$28,821.00<br>\$34,782.00<br>\$38,758.00<br>\$26,960.00                                              |   |
| 6BN<br>BUMPER PULL INDIVIDUAL DUMP (Old Style Ca<br>3BB<br>4BB<br>5BB<br>BUMPER PULL INLINE HAY TRAILER REAR LOAD<br>HL25<br>HAYVAN GRAIN DRILLS Pg 14-15<br>D80-LB (LEGUME BOX)<br>D120-LB (LEGUME BOX)<br>D120-LB (LEGUME BOX)<br>D160-LB (LEGUME BOX)<br>D160-LB (LEGUME BOX)<br>D160-LB (LEGUME BOX)                                            | 3800#<br>3800#<br>2380#<br>2380#<br>2680#<br>9 Pg 12-13<br>3060#<br>2460#<br>3080# | \$18,023.00<br>\$9,008.00<br>\$13,340,00<br>\$14,758.00<br>\$16,420.00<br>\$28,821.00<br>\$34,782.00<br>\$34,782.00<br>\$38,758.00<br>\$26,960.00<br>\$31,920.00                |   |
| 6BN<br>BUMPER PULL INDIVIDUAL DUMP (Old Style Ca<br>3BB<br>4BB<br>5BB<br>BUMPER PULL INLINE HAY TRAILER REAR LOAD<br>HL25<br>HAYVAN GRAIN DRILLS Pg 14-15<br>D80-LB (LEGUME BOX)<br>D120-LB (LEGUME BOX)<br>D120-LB (LEGUME BOX)<br>D160-LB (LEGUME BOX)<br>D160-LB (LEGUME BOX)<br>D160 (LARGE BOX ONLY)<br>D160 (LARGE BOX ONLY)                  | 3800#<br>3800#<br>2380#<br>2380#<br>2680#<br>9 Pg 12-13<br>3060#<br>2460#<br>3080# | \$18,023.00<br>\$9,008.00<br>\$13,340,00<br>\$14,758.00<br>\$16,420.00<br>\$28,821.00<br>\$34,782.00<br>\$34,782.00<br>\$38,758.00<br>\$26,960.00<br>\$31,920.00                |   |
| 6BN<br>BUMPER PULL INDIVIDUAL DUMP (Old Style Ca<br>3BB<br>4BB<br>5BB<br>BUMPER PULL INLINE HAY TRAILER REAR LOAD<br>HL25<br>HAYVAN GRAIN DRILLS Pg 14-15<br>D80-LB (LEGUME BOX)<br>D120-LB (LEGUME BOX)<br>D120-LB (LEGUME BOX)<br>D160-LB (LEGUME BOX)<br>D160-LB (LEGUME BOX)<br>D160 (LARGE BOX ONLY)<br>D160 (LARGE BOX ONLY)<br>CHAIN HARROWS | 3800#<br>3800#<br>2380#<br>2380#<br>2680#<br>9 Pg 12-13<br>3060#<br>2460#<br>3080# | \$18,023.00<br>\$9,008.00<br>\$13,340.00<br>\$14,758.00<br>\$16,420.00<br>\$28,821.00<br>\$34,782.00<br>\$34,782.00<br>\$38,758.00<br>\$26,960.00<br>\$31,920.00<br>\$35,037.00 |   |