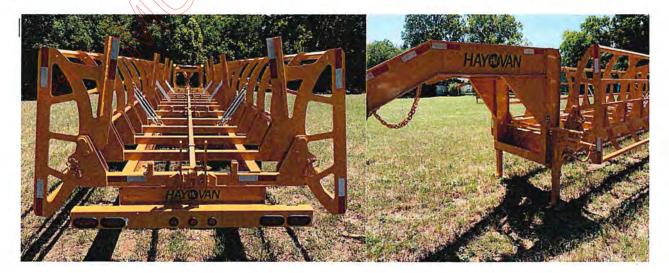

#### WHOLEGOODS TABLE OF CONTENTS

| MODEL                                                                                                                                                                                                                                                                                                                                               | WEIGHT                                                                             | LIST                                                                                                                                                                            |   |
|-----------------------------------------------------------------------------------------------------------------------------------------------------------------------------------------------------------------------------------------------------------------------------------------------------------------------------------------------------|------------------------------------------------------------------------------------|---------------------------------------------------------------------------------------------------------------------------------------------------------------------------------|---|
|                                                                                                                                                                                                                                                                                                                                                     | R/                                                                                 | AKES Pg 4-5                                                                                                                                                                     |   |
| GB08                                                                                                                                                                                                                                                                                                                                                | 1610#                                                                              | \$9,738.00                                                                                                                                                                      |   |
| GB10                                                                                                                                                                                                                                                                                                                                                | 1775#                                                                              | \$10,600.00                                                                                                                                                                     | 1 |
| GB12                                                                                                                                                                                                                                                                                                                                                | 2005#                                                                              | \$11,798.00                                                                                                                                                                     |   |
|                                                                                                                                                                                                                                                                                                                                                     |                                                                                    |                                                                                                                                                                                 |   |
| BALE BUGGY Pg 6-7                                                                                                                                                                                                                                                                                                                                   |                                                                                    | \$3,004.00                                                                                                                                                                      |   |
| GOOSENECK INLINE HAY TRAILER REAR LOAD                                                                                                                                                                                                                                                                                                              | Pg 8-9                                                                             |                                                                                                                                                                                 |   |
| HL25 GN                                                                                                                                                                                                                                                                                                                                             | 150.5                                                                              | \$17,670.00                                                                                                                                                                     |   |
| HL32                                                                                                                                                                                                                                                                                                                                                | 3700#                                                                              | \$19,396.00                                                                                                                                                                     |   |
| HL36                                                                                                                                                                                                                                                                                                                                                | 3940#                                                                              | \$20,434.00                                                                                                                                                                     |   |
| HL40                                                                                                                                                                                                                                                                                                                                                | 4240#                                                                              | \$21,542.00                                                                                                                                                                     |   |
|                                                                                                                                                                                                                                                                                                                                                     |                                                                                    |                                                                                                                                                                                 |   |
| DOUBLE DUMP INLINE HAY TRAILER REAR LOA                                                                                                                                                                                                                                                                                                             |                                                                                    |                                                                                                                                                                                 |   |
| MGL27                                                                                                                                                                                                                                                                                                                                               | 7380#                                                                              | \$35,563.00                                                                                                                                                                     |   |
| MGL33                                                                                                                                                                                                                                                                                                                                               | 8970#                                                                              | \$37,474.00                                                                                                                                                                     |   |
| MGL37                                                                                                                                                                                                                                                                                                                                               | 9660#                                                                              | \$40,575.00                                                                                                                                                                     |   |
| MGL42                                                                                                                                                                                                                                                                                                                                               | 10500#                                                                             | \$43,552.00                                                                                                                                                                     |   |
| MGL53                                                                                                                                                                                                                                                                                                                                               |                                                                                    | \$105,073.00                                                                                                                                                                    |   |
|                                                                                                                                                                                                                                                                                                                                                     | Contractor Contractor                                                              |                                                                                                                                                                                 |   |
| GOOSENECK INDIVIDUAL DUMP SPEAR SIDE LC                                                                                                                                                                                                                                                                                                             |                                                                                    |                                                                                                                                                                                 |   |
| 5BN-S                                                                                                                                                                                                                                                                                                                                               | 4160#                                                                              | \$21,534.00                                                                                                                                                                     | - |
| 6BN-5                                                                                                                                                                                                                                                                                                                                               | 4620#                                                                              | \$24,200.00                                                                                                                                                                     |   |
| PUMPER PULL INDIVIDUAL DUMP SPEAR SIDE                                                                                                                                                                                                                                                                                                              | OAD (Now Style C                                                                   | viari Br 12 12                                                                                                                                                                  |   |
| 3BB-S                                                                                                                                                                                                                                                                                                                                               | LOAD (New Style Ca                                                                 |                                                                                                                                                                                 |   |
| 488-S                                                                                                                                                                                                                                                                                                                                               | 2780#                                                                              | \$14,440.00                                                                                                                                                                     |   |
| 466-5<br>588-S                                                                                                                                                                                                                                                                                                                                      | 3660#                                                                              | \$17,355.00<br>\$19,862.00                                                                                                                                                      |   |
| 56-365                                                                                                                                                                                                                                                                                                                                              | #000C                                                                              | \$19,002.00                                                                                                                                                                     |   |
| GOOSENECK INDIVIDUAL DUMP (Old Style Carr                                                                                                                                                                                                                                                                                                           | rier) Pg 12-13                                                                     |                                                                                                                                                                                 |   |
| 5BN                                                                                                                                                                                                                                                                                                                                                 |                                                                                    | ALC 455 00                                                                                                                                                                      |   |
|                                                                                                                                                                                                                                                                                                                                                     | 3320#                                                                              | \$16,455.00                                                                                                                                                                     |   |
|                                                                                                                                                                                                                                                                                                                                                     | 3320#                                                                              | \$16,455.00<br>\$18,023.00                                                                                                                                                      |   |
| 6BN                                                                                                                                                                                                                                                                                                                                                 | 3800#                                                                              | \$16,455.00<br>\$18,023.00                                                                                                                                                      |   |
| 6BN<br>BUMPER PULL INDIVIDUAL DUMP (Old Style Ca                                                                                                                                                                                                                                                                                                    | 3800#                                                                              | \$18,023.00                                                                                                                                                                     |   |
| 6BN<br>BUMPER PULL INDIVIDUAL DUMP (Old Style Ca<br>3BB                                                                                                                                                                                                                                                                                             | 3800#                                                                              | \$18,023.00<br>\$9,008.00                                                                                                                                                       |   |
| 6BN<br>BUMPER PULL INDIVIDUAL DUMP (Old Style Ca<br>3BB<br>4BB                                                                                                                                                                                                                                                                                      | 3800#<br>Irrier) Pg 12-13<br>2380#                                                 | \$18,023.00<br>\$9,008.00<br>\$13,340,00                                                                                                                                        |   |
| 6BN<br>BUMPER PULL INDIVIDUAL DUMP (Old Style Ca<br>3BB                                                                                                                                                                                                                                                                                             | 3800#                                                                              | \$18,023.00<br>\$9,008.00                                                                                                                                                       |   |
| 6BN<br>BUMPER PULL INDIVIDUAL DUMP (Old Style Ca<br>3BB<br>4BB<br>5BB                                                                                                                                                                                                                                                                               | 3800#<br>Irrier) Pg 12-13<br>2380#<br>2680#                                        | \$18,023.00<br>\$9,008.00<br>\$13,340,00                                                                                                                                        |   |
| 6BN<br>BUMPER PULL INDIVIDUAL DUMP (Old Style Ca<br>3BB<br>4BB<br>5BB<br>BUMPER PULL INLINE HAY TRAILER REAR LOAD                                                                                                                                                                                                                                   | 3800#<br>irrier) Pg 12-13<br>2380#<br>2680#<br>Pg 12-13                            | \$18,023.00<br>\$9,008.00<br>\$13,340.00<br>\$14,758.00                                                                                                                         |   |
| 6BN<br>BUMPER PULL INDIVIDUAL DUMP (Old Style Ca<br>3BB<br>4BB<br>5BB                                                                                                                                                                                                                                                                               | 3800#<br>Irrier) Pg 12-13<br>2380#<br>2680#                                        | \$18,023.00<br>\$9,008.00<br>\$13,340,00                                                                                                                                        |   |
| 6BN<br>BUMPER PULL INDIVIDUAL DUMP (Old Style Ca<br>3BB<br>4BB<br>5BB<br>BUMPER PULL INLINE HAY TRAILER REAR LOAD<br>HL25                                                                                                                                                                                                                           | 3800#<br>irrier) Pg 12-13<br>2380#<br>2680#<br>Pg 12-13                            | \$18,023.00<br>\$9,008.00<br>\$13,340.00<br>\$14,758.00                                                                                                                         |   |
| 6BN<br>BUMPER PULL INDIVIDUAL DUMP (Old Style Ca<br>3BB<br>4BB<br>5BB<br>BUMPER PULL INLINE HAY TRAILER REAR LOAD<br>HL25<br>HAYVAN GRAIN DRILLS Pg 14-15                                                                                                                                                                                           | 3800#<br>arrier) Pg 12-13<br>2380#<br>2680#<br>Pg 12-13<br>3060#                   | \$18,023.00<br>\$9,008.00<br>\$13,340,00<br>\$14,758.00<br>\$16,420.00                                                                                                          |   |
| 6BN<br>BUMPER PULL INDIVIDUAL DUMP (Old Style Ca<br>3BB<br>4BB<br>5BB<br>BUMPER PULL INLINE HAY TRAILER REAR LOAD<br>HL25<br>HAYVAN GRAIN DRILLS Pg 14-15<br>D80-LB (LEGUME BOX)                                                                                                                                                                    | 3800#<br>irrier) Pg 12-13<br>2380#<br>2680#<br>Pg 12-13<br>3060#<br>2460#          | \$18,023.00<br>\$9,008.00<br>\$13,340.00<br>\$14,758.00<br>\$16,420.00<br>\$28,821.00                                                                                           |   |
| 6BN<br>BUMPER PULL INDIVIDUAL DUMP (Old Style Ca<br>3BB<br>4BB<br>5BB<br>BUMPER PULL INLINE HAY TRAILER REAR LOAD<br>HL25<br>HAYVAN GRAIN DRILLS Pg 14-15<br>D80-LB (LEGUME BOX)<br>D120-LB (LEGUME BOX)                                                                                                                                            | 3800#<br>3800#<br>2380#<br>2380#<br>2680#<br>9 Pg 12-13<br>3060#<br>2460#<br>3080# | \$18,023.00<br>\$9,008.00<br>\$13,340.00<br>\$14,758.00<br>\$16,420.00<br>\$28,821.00<br>\$34,782.00                                                                            |   |
| 6BN<br>BUMPER PULL INDIVIDUAL DUMP (Old Style Ca<br>3BB<br>4BB<br>5BB<br>BUMPER PULL INLINE HAY TRAILER REAR LOAD<br>HL25<br>HAYVAN GRAIN DRILLS Pg 14-15<br>D80-LB (LEGUME BOX)                                                                                                                                                                    | 3800#<br>irrier) Pg 12-13<br>2380#<br>2680#<br>Pg 12-13<br>3060#<br>2460#          | \$18,023.00<br>\$9,008.00<br>\$13,340.00<br>\$14,758.00<br>\$16,420.00<br>\$28,821.00                                                                                           |   |
| 6BN<br>BUMPER PULL INDIVIDUAL DUMP (Old Style Ca<br>3BB<br>4BB<br>5BB<br>BUMPER PULL INLINE HAY TRAILER REAR LOAD<br>HL25<br>HAYVAN GRAIN DRILLS Pg 14-15<br>D80-LB (LEGUME BOX)<br>D120-LB (LEGUME BOX)                                                                                                                                            | 3800#<br>3800#<br>2380#<br>2380#<br>2680#<br>9 Pg 12-13<br>3060#<br>2460#<br>3080# | \$18,023.00<br>\$9,008.00<br>\$13,340.00<br>\$14,758.00<br>\$16,420.00<br>\$28,821.00<br>\$34,782.00                                                                            |   |
| 6BN<br>BUMPER PULL INDIVIDUAL DUMP (Old Style Ca<br>3BB<br>4BB<br>5BB<br>BUMPER PULL INLINE HAY TRAILER REAR LOAD<br>HL25<br>HAYVAN GRAIN DRILLS Pg 14-15<br>D80-LB (LEGUME BOX)<br>D120-LB (LEGUME BOX)<br>D160-LB (LEGUME BOX)                                                                                                                    | 3800#<br>3800#<br>2380#<br>2380#<br>2680#<br>9 Pg 12-13<br>3060#<br>2460#<br>3080# | \$18,023.00<br>\$9,008.00<br>\$13,340.00<br>\$14,758.00<br>\$16,420.00<br>\$28,821.00<br>\$34,782.00<br>\$38,758.00                                                             |   |
| 6BN<br>BUMPER PULL INDIVIDUAL DUMP (Old Style Ca<br>3BB<br>4BB<br>5BB<br>BUMPER PULL INLINE HAY TRAILER REAR LOAD<br>HL25<br>HAYVAN GRAIN DRILLS Pg 14-15<br>D80-LB (LEGUME BOX)<br>D120-LB (LEGUME BOX)<br>D160-LB (LEGUME BOX)<br>D160-LB (LEGUME BOX)                                                                                            | 3800#<br>3800#<br>2380#<br>2380#<br>2680#<br>9 Pg 12-13<br>3060#<br>2460#<br>3080# | \$18,023.00<br>\$9,008.00<br>\$13,340.00<br>\$14,758.00<br>\$16,420.00<br>\$28,821.00<br>\$34,782.00<br>\$38,758.00<br>\$26,960.00                                              |   |
| 6BN<br>BUMPER PULL INDIVIDUAL DUMP (Old Style Ca<br>3BB<br>4BB<br>5BB<br>BUMPER PULL INLINE HAY TRAILER REAR LOAD<br>HL25<br>HAYVAN GRAIN DRILLS Pg 14-15<br>D80-LB (LEGUME BOX)<br>D120-LB (LEGUME BOX)<br>D120-LB (LEGUME BOX)<br>D160-LB (LEGUME BOX)<br>D160-LB (LEGUME BOX)<br>D160-LB (LEGUME BOX)                                            | 3800#<br>3800#<br>2380#<br>2380#<br>2680#<br>9 Pg 12-13<br>3060#<br>2460#<br>3080# | \$18,023.00<br>\$9,008.00<br>\$13,340,00<br>\$14,758.00<br>\$16,420.00<br>\$28,821.00<br>\$34,782.00<br>\$34,782.00<br>\$38,758.00<br>\$26,960.00<br>\$31,920.00                |   |
| 6BN<br>BUMPER PULL INDIVIDUAL DUMP (Old Style Ca<br>3BB<br>4BB<br>5BB<br>BUMPER PULL INLINE HAY TRAILER REAR LOAD<br>HL25<br>HAYVAN GRAIN DRILLS Pg 14-15<br>D80-LB (LEGUME BOX)<br>D120-LB (LEGUME BOX)<br>D120-LB (LEGUME BOX)<br>D160-LB (LEGUME BOX)<br>D160-LB (LEGUME BOX)<br>D160 (LARGE BOX ONLY)<br>D160 (LARGE BOX ONLY)                  | 3800#<br>3800#<br>2380#<br>2380#<br>2680#<br>9 Pg 12-13<br>3060#<br>2460#<br>3080# | \$18,023.00<br>\$9,008.00<br>\$13,340,00<br>\$14,758.00<br>\$16,420.00<br>\$28,821.00<br>\$34,782.00<br>\$34,782.00<br>\$38,758.00<br>\$26,960.00<br>\$31,920.00                |   |
| 6BN<br>BUMPER PULL INDIVIDUAL DUMP (Old Style Ca<br>3BB<br>4BB<br>5BB<br>BUMPER PULL INLINE HAY TRAILER REAR LOAD<br>HL25<br>HAYVAN GRAIN DRILLS Pg 14-15<br>D80-LB (LEGUME BOX)<br>D120-LB (LEGUME BOX)<br>D120-LB (LEGUME BOX)<br>D160-LB (LEGUME BOX)<br>D160-LB (LEGUME BOX)<br>D160 (LARGE BOX ONLY)<br>D160 (LARGE BOX ONLY)<br>CHAIN HARROWS | 3800#<br>3800#<br>2380#<br>2380#<br>2680#<br>9 Pg 12-13<br>3060#<br>2460#<br>3080# | \$18,023.00<br>\$9,008.00<br>\$13,340.00<br>\$14,758.00<br>\$16,420.00<br>\$28,821.00<br>\$34,782.00<br>\$34,782.00<br>\$38,758.00<br>\$26,960.00<br>\$31,920.00<br>\$35,037.00 |   |