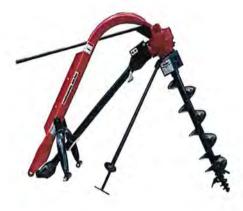

diggers have a 2 7/8" steel pipe frame and a 5year limited warranty for the 30 HP gearbox.
- Series 4 Driveline w/ Guide handle (DO NOT EXCEED 540 RPM PTO SPEED)

#### XL44A

#### XL44A Is Built Rugged To Last Through Years Of "Getting The Job Done."

- Fits Category I, 3-Point Hitch Tractors.
- Auger sizes available are 6", 9", 12", 14", 18", & 24".
- Bolt-on hard surfaced edges, easily removed for sharpening or inexpensive replacement on auger sizes up to 12".
- Crane size is 3 1/2" steel pipe.
- The Medium Duty 50 HP gearbox has a 5-year limited warranty.
- Heavy duty drive shaft protected by shear pin.
- Guide handle optional (DO NOT EXCEED 540 RPM PTO SPEED)

AG MEIER IND. LLC • 920 East 6<sup>th</sup> Ave. • Belton, TX 76513 (254) 939-3731 • 1-800-446-7319

# **Continental Belton**



#### XL44H

Adjustable Easy-On Easy-Off To Fit Almost Any 3-Point Hitch Category I & II Tractor

- Includes guide handle
- The Medium Duty 50 HP Gearbox has a 5-year limited warranty.
- Auger sizes available are 6", 9", 12", 14", 18", & 24"
- Bolt-on hard surfaced edges easily removed for sharpening or inexpensive replacement on auger sizes up to 12".
- Lift Crane is made of 3 1/2" steel pipe & comes with guiding lever for easy auger positioning.
- Heavy Duty driveline is designed for long life. A shear pin, located in power shaft for easy replacement, protects digger & tractor,

(DO NOT EXCEED 540 RPM PTO SPEED)

#### **BR75**

Heavy Duty Pendulum Type Digger IS "Built With The Operator In Mind."

- Auger sizes available are 6", 9",12", 14", 18", & 24"
- Bolt-on hard surfaced edges, eas