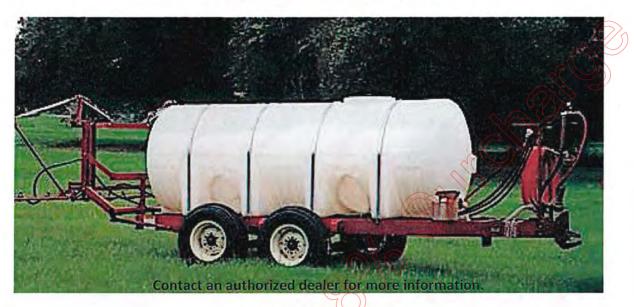

Tongue Jack
- 11L X 15" Flotation Tires
- Fill Platform with ladder on the tongue.

### **OPTIONS**

### Ball Hitch

- Heavy Duty Single Axle or Tandem Beam Walking Axles
- Folding Mounted Booms & Foam Markers from 10 Ft. to 50 Ft.
- Boomless Extender Nozzles or Broadcast Spray Attachements, cover up to 35 Ft.
- Electric Controls for Booms and Broadcast Attachments
- Spray Wands and Pistol Grip Safety Guns
- Hose Reel for Spray Gun and Hose Assembly up to 300 Ft.
- A Variety of Quality Pumps with Pressures from 0- 750 PSI.
- Pumps powered by Coupler, Driveline, Hydraulic, or Engine Driven
- Chemical Eduction System
- GPS System with Optional Flow Control

AG-MEIER IND L.L.C. • 920 East 6<sup>th</sup> Ave. • Belton, TX 76513

(254) 939-3731 • 1-800-446-7319

74

# **1000 Gallon Sprayer**



# FEATURES

- 1000 Gallon Polyethylene Tank
- 6" Channel Iron Frame
- 7K Capacity Torsion Axles
- Adjustable Height Clevis Hitch
- •15" X 8"-6 Hole Wheels
- Adjustable Tongue Jack
- I1L X 15" Flotation Tires

### Options

### Ball Hitch

- Folding Mounted Booms from 21 Ft to 45 Ft.
- Foam Markers
- Broadcast Spray Attachments to cover up to 40 Ft.
- Electric Controls for Booms and Broadcasts Attachments
- Spray Wands and Pistol Grip Spray Guns
- Hose Reel for Spray Gun and Hose Assembly
- Chemical Education System
- Pumps powered by Tractor PTO or Universal Joint
- A Variety of Quality Pumps with Pressures from 0-750 PSI

AG MEIER IND. LLC • 920 East 6<sup>th</sup> Ave. • Belton, TX 76513 (254) 939-3731 • 1-800-446-7319

# **HEAVY DUTY NURSE TRAILER**



# FEATURES

- 1000 Gallon Polyeth