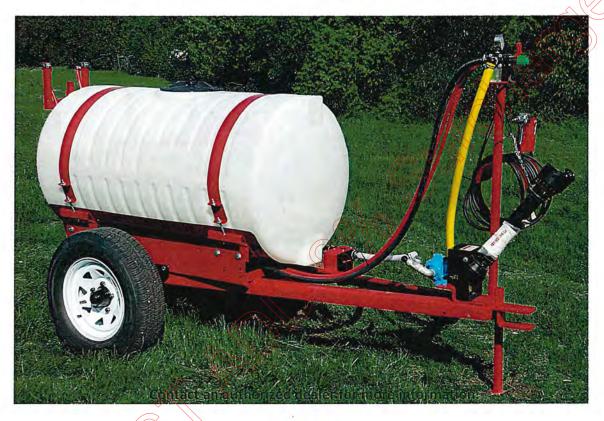

# **TC60**

# AG-MEIER IND. Town & Country Trailer Sprayer



# TC60

- Assembly includes 16 X 6.5 turf tires and wheels with bushings, tongue jack stand, and saddles for a 24" diameter tank
- Available with 55, 85, or 100 Gallon Polyethylene Tanks.

### TC60AT

- Assembly same as TC60 except with a All-Terrain Axle and Bearing.
- Designed for rougher terrains and higher speeds.

### **OPTIONS**

- Broadcast Spray Attachment to cover up to 35Ft.
- Hose Reel
- Folding Mounted Booms covers up to 16.5 Ft. swath
- A Variety of Hand Gun Attachments
- Variety of Quality Pumps with Pressures from 5–750 PSI

AG MEIER IND. LLC • 920 East 6<sup>th</sup> Ave. • Belton, TX 76513 (254) 939-3731 • 1-800-446-7319

(For Pricing please refer to pg. 54)

# LCET

# **AG-MEIER IND. Economy Trailer Sprayer**



# LCET

Multi-purpose Trailer Assembly with 15" wheels, controls stand, jack stand, and saddles for tanks from 110, 150, and 200 Gallons.

# Options

- Ball Hitch
- Folding Mounted Booms from 14.5 Ft. to 45 Ft.
- Broadcast Spray Attachemnts to cover up to 35Ft.
- Electric Controls for Booms and Broadcast Attachements.
- Foam Markers
- A Variety of Hand Gun Attachments
- Variety of Quality Pumps with Pressures from 5–750 PSI
- Pump powered by Tractor PTO or Gasoline Engine.

AG-MEIER IND L.L.C. • 920 East 6<sup>th</sup> Ave. • Belton, TX 76513

(254) 939-3731 • 1-800-446-7319

<sup>(</sup>For Pricing please refer to pg. 56)

# LCA

### **AG-MEIER IND. Multi-Purpose Sprayer**



# LCA

Multi-purpose Trailer Assembly with 11LX15 flotation tires, control stand, jack stand, and saddles for ta