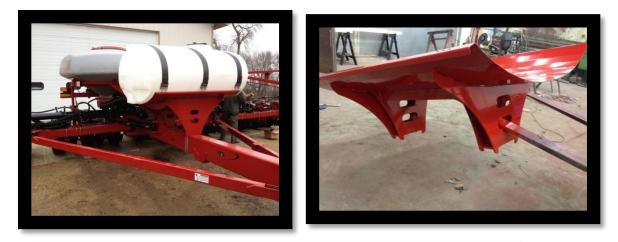

## Lepp Planter Fertilizer Tank Mounts

|                                                                                 | Ja                                                    | January 1 <sup>st</sup> 2022 |         |  |
|---------------------------------------------------------------------------------|-------------------------------------------------------|------------------------------|---------|--|
| Item #                                                                          |                                                       | Retail                       | Freight |  |
| *Pricing is per saddle and mount, does not include tank, straps or LTL shipping |                                                       |                              |         |  |
| CNH                                                                             |                                                       |                              |         |  |
| LECNHTM                                                                         | Fits any CNH planter 24 row or larger, 400 gal        | \$2,175                      | call    |  |
| John Deere                                                                      |                                                       |                              |         |  |
| LEJDTM                                                                          | Fits any John Deere planter 16 row or larger, 400 gal | \$2,014                      | call    |  |
| Universal                                                                       |                                                       | -                            |         |  |
| LEUNITM                                                                         | Fits any large planter with 8"x12"-16" tongue,400 gal | \$2,014                      | call    |  |